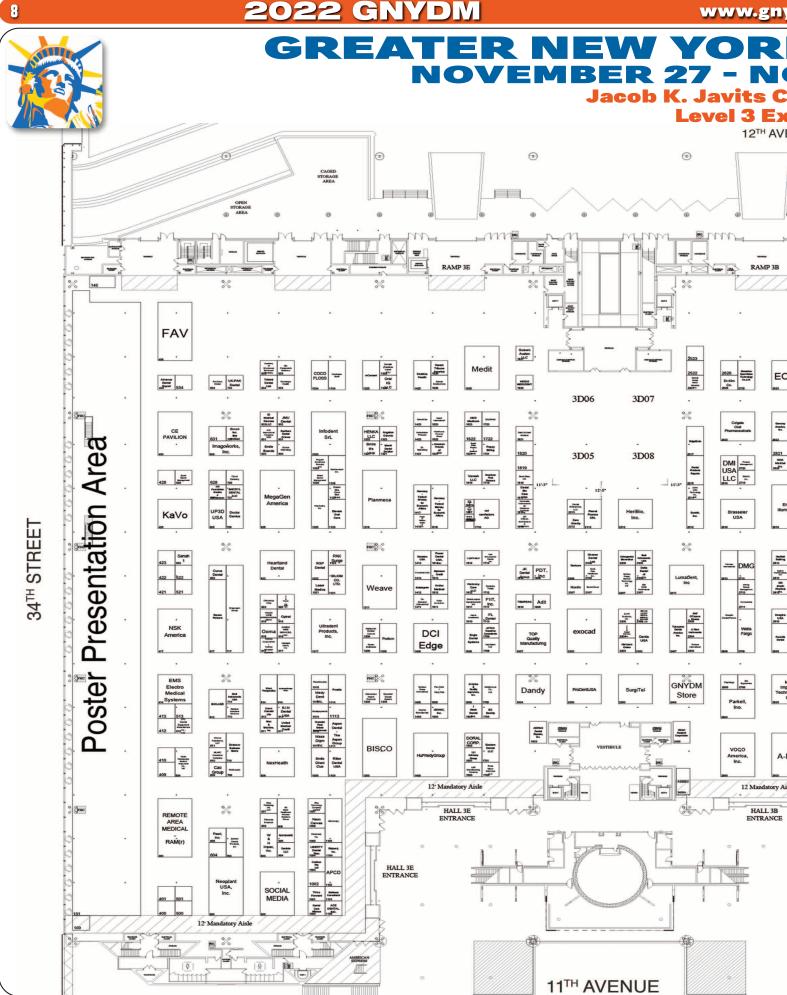

#### The Exhibit Floor is OPEN SUNDAY – WEDNESDAY.

The GNYDM offers 275+ educational programs, including seminars, hands-on workshops, demonstrations, and scientific poster sessions.

Visit our 10 Specialty Meetings including 3D Printing and Digital Dentistry Arena, Global Orthodontic Conference, Lab Symposium, Oral Cancer Symposium, Pediatric Dentistry Summit, Public Health Conference, Sleep Apnea Care Symposium, Special Dentistry Forum, Women Dentist Leadership Conference, and World Implant Expo. Courses are offered daily.