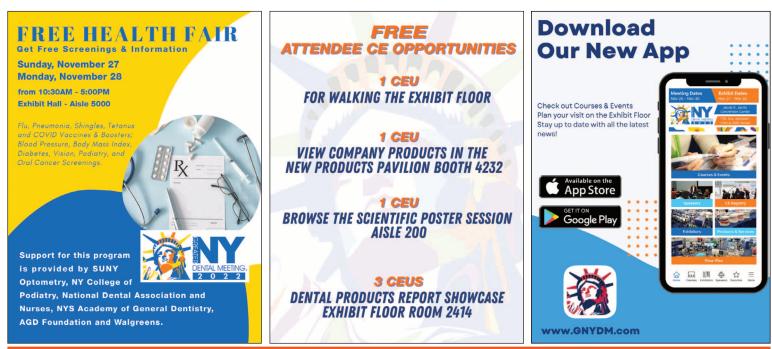

#### Where Can I Find?

CE Pavilion 1: Exhibit Floor Booth 430 (Sunday - Wednesday) CE Pavilion 2: Exhibit Floor Booth 4634 (Sunday - Wednesday) DPR: Exhibit Floor Booth 2414 (Sunday - Wednesday) DTA: Exhibit Floor Booth 4834 (Sunday - Wednesday) Exhibitor Lounge: Exhibit Floor Booth 4627 (Sunday - Wednesday) GPR Fair: Exhibit Floor Aisle 5000 (Sunday Only) GNYDM Store: Exhibit Floor Booth 2404 (Sunday - Wednesday) Infodent Classroom: Exhibit Floor Booth 1030 (Sunday - Wednesday) Jewish Services Room: 4B3 (Open Daily) Muslim Prayer Room: 4B1 (Open Daily) New Products: Exhibit Floor Booth 4232 (Sunday - Wednesday) Pre-Dental Conference: 4B Terrace (Sunday Only) Social Media Pavilion: Exhibit Floor Booth 800 & 4432 (Sunday - Wednesday) Free Health Fair: Exhibit Floor Aisle 5000 (Sunday & Monday Only)