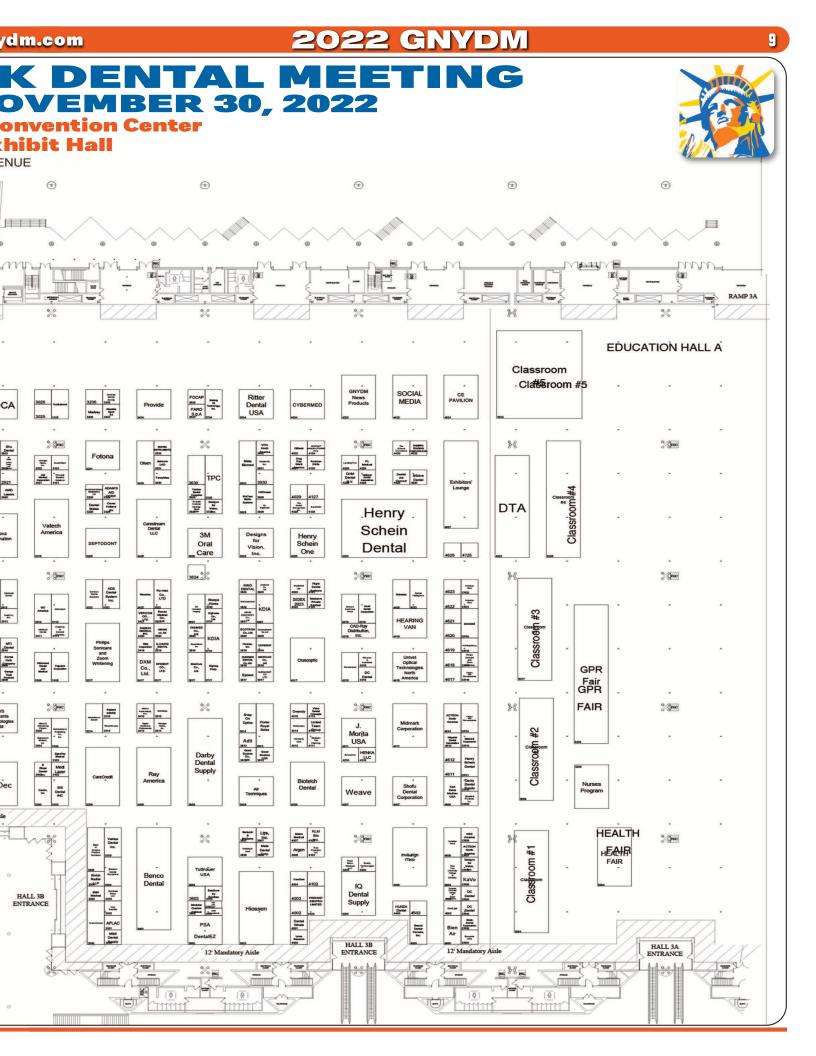

#### The Exhibit Floor is OPEN SUNDAY – WEDNESDAY.

The GNYDM offers 275+ educational programs, including seminars, hands-on workshops, demonstrations, and scientific poster sessions.

Visit our 10 Specialty Meetings including 3D Printing and Digital Dentistry Arena, Global Orthodontic Conference, Lab Symposium, Oral Cancer Symposium, Pediatric Dentistry Summit, Public Health Conference, Sleep Apnea Care Symposium, Special Dentistry Forum, Women Dentist Leadership Conference, and World Implant Expo. Courses are offered daily.