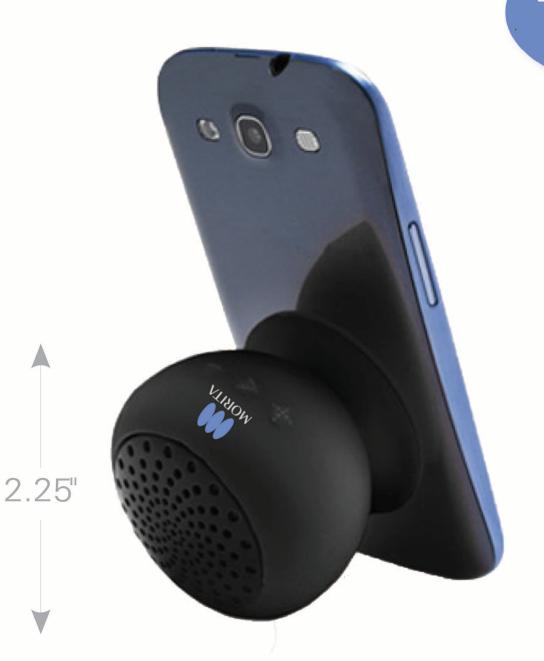

## Free Bluetooth Speaker

With Product Presentation\*

Dentists Only Booth #4615

**FREE** Wireless Bluetooth Speaker / Phone Stand Connects to any Bluetooth compatible phone or tablet