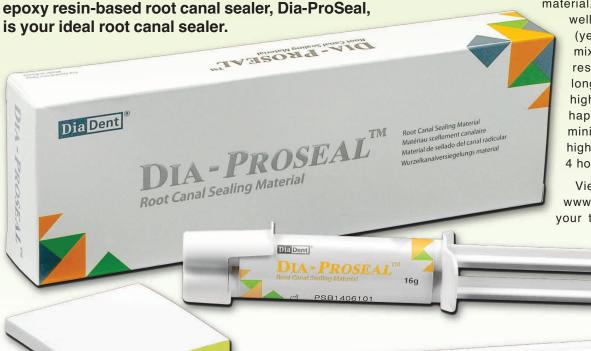

DiaDent Group International Booth(s): 1505
SHOW SPECIAL: Buy a Dia-Duo Complete Cordless Obturation
System, get 1 box of Duo-Gun tips, 2 bottles of GP obturators, 1 DuoPen Heating Condenser FREE! 2.Buy 5 Diapex Regular Kits, get a NEW
Dia-ProSeal root canal sealer Intro Kit FREE!

## Visit us at booth #1505

## Dia-ProSeal™

## **Epoxy Resin-Based Root Canal Sealer**

#### ADVANTAGES

- Low shrinkage
- High adhesion to gutta percha and dentin
- Seal lateral canals with outstanding flowability
- Antimicrobial

- Dual syringe: 1:1 ratio
- Long-term dimensional stability
- Radiopaque and biocompatible
- Set time: 3-4 hours