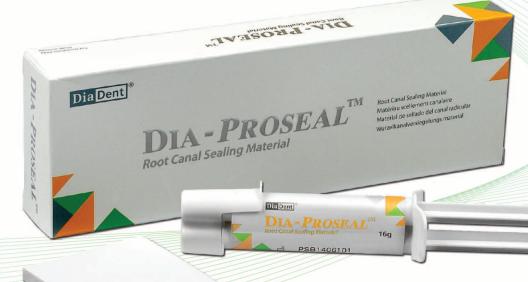

DiaDent Group International Booth(s): 1505
SHOW SPECIAL: Buy a Dia-Duo Complete Cordless Obturation
System, get 1 box of Duo-Gun tips, 2 bottles of GP obturators, 1 DuoPen Heating Condenser FREE! 2.Buy 5 Diapex Regular Kits, get a NEW
Dia-ProSeal root canal sealer Intro Kit FREE!

## Visit us at booth #1505

## Dia-ProSeal™

## **Epoxy Resin-Based Root Canal Sealer**

#### ADVANTAGES

- Low shrinkage
- High adhesion to gutta percha and dentin
- Seal lateral canals with outstanding flowability
- Antimicrobial

- Dual syringe: 1:1 ratio
- Long-term dimensional stability
- Radiopaque and biocompatible
- Set time: 3-4 hours