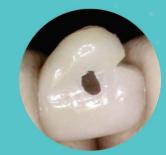

## Visit us at booth #1505

## Dia-ProSeal™

## **Epoxy Resin-Based Root Canal Sealer**

#### ADVANTAGES

- Low shrinkage
- High adhesion to gutta percha and dentin
- Seal lateral canals with outstanding flowability
- Antimicrobial

- Dual syringe: 1:1 ratio
- Long-term dimensional stability
- Radiopaque and biocompatible
- Set time: 3-4 hours