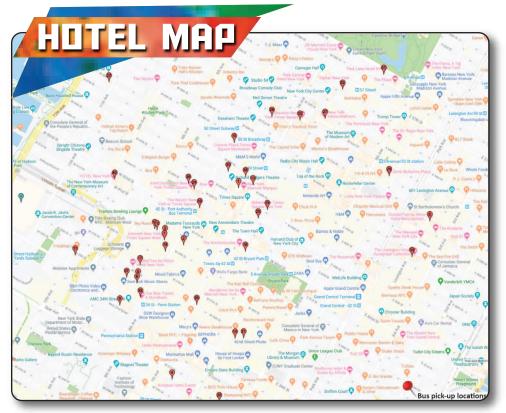

### **EXHIBIT DATES:**

SUNDAY, NOVEMBER 29-WEDNESDAY, DECEMBER 2

THANK YOU FOR YOUR CONTINUED SUPPORT.

| HOTEL NAME                                     | MAP CODE | ADDRESS                            | ROUTE      |
|------------------------------------------------|----------|------------------------------------|------------|
| New York Marriott Marquis (Headquarters Hotel) | 1A       | 1535 Broadway                      | Shuttle    |
| AC Hotel New York Times Square                 | 3C       | 40th St. bet. 7th & 8th Ave.       | Shuttle    |
| Aliz Times Square                              | 3C       | 40th St. bet. 7th & 8th Ave.       | Shuttle    |
| Courtyard New York Manhattan Chelsea           | 3A       | 30th St. bet. 6th & 7th Ave.       | Shuttle    |
| Crowne Plaza HY36                              | 3B       | 36 St. bet. 8th & 9th Ave.         | Shuttle    |
| DoubleTree by Hilton Metropolitan              | 2A       | 51st St. & Lexington Ave.          | Shuttle    |
| Element by Westin                              | 3C       | 39th St. bet. 8th & 9th Ave.       | Shuttle    |
| Even Times Square South                        | 3B       | 35th St. bet. 8th & 9th            | Shuttle    |
| Fairfield Inn & Suites Midtown Penn Station    | 3A       | 33rd St. bet. 8th & 9th Ave.       | Shuttle    |
| Fairfield Inn & Suites Times Square            | 3C       | 40th St. bet. 8th & 9th Ave.       | Shuttle    |
| Four Points by Sheraton West                   | 3C       | 40th St. bet. 8th & 9th Ave.       | Shuttle    |
| Four Points by Sheraton Manhattan Midtown West | NS       | 35th St. & 10th Ave.               | Walk       |
| Hampton Inn Manhatten Times Square Central     | 2C       | 41st St. bet. 7th & 8th Ave.       | Shuttle    |
| Hilton Garden Inn 35th Street                  | 3B       | 35th St. bet. 5th & 6th Ave.       | Shuttle    |
| Hilton Garden Inn Times Square                 | 1A       | 8th Ave. bet. 48th & 49th St.      | Shuttle    |
| Hilton Garden Inn Times Square Central         | 1A       | 42nd St. bet. Broadway & 6th Ave.  | Shuttle    |
| Hilton Garden Inn Times Square South           | 3B       | 37th St. bet. 8th & 9th Ave.       | Shuttle    |
| Holiday Inn New York City                      | 3C       | 39th St. bet. 8th & 9th Ave.       | Shuttle    |
| Hyatt Centric Times Square                     | 1A       | 45th St. bet. 6th & 7th Ave.       | Shuttle    |
| Hyatt Herald Square New York                   | 3A       | 31st St. bet. 5th Ave. & Broadway  | Shuttle    |
| Hyatt Place New York Midtown South             | 3B       | 36th St. bet. 5th & 6th Ave.       | Shuttle    |
| Ink48                                          | NS       | 48th St. 11th Ave.                 | Walk       |
| INNSIDE New York NoMad                         | 3A       | 27th St. bet. 6th & 7th Ave.       | Shuttle    |
| Intercontinental New York Times Square         | 2C       | 43rd St. & 8th Ave.                | Shuttle    |
| Millennium Broadway New York                   | 1A       | 44th St. bet. 6th & 7th Ave.       | Shuttle    |
| Moxy Times Square                              | 3B       | 36th St.& 7th Ave.                 | Shuttle    |
| New York Hilton Midtown                        | 2A       | 53rd St. & 6th Ave.                | Shuttle    |
| Novotel                                        | 2B       | 52nd St. & Broadway                | Shuttle    |
| Omni Berkshire Place                           | 2A       | 52nd Street bet Madison & 5th Ave. | Shuttle    |
| Paramount Hotel                                | 1A       | 46th St. bet. 7th & 8th Ave.       | Shuttle    |
| Park Lane                                      | 2A       | 59th St. bet. 5th & 6th Ave.       | Shuttle    |
| Parker New York (Formerly Le Parker Meridien)  | 2B       | 56th St. bet. 6th & 7th Ave.       | Shuttle    |
| Sheraton New York                              | 2B       | 52nd St. & 7th Ave.                | Shuttle    |
| The Lexington NYC                              | NS       | 42nd St. & Lexington Ave.          | Public Bus |
| The New Yorker Hotel A Wyndham Hotel           | 3B       | 34th St. & 8th Ave.                | Shuttle    |
| TownePlace Suites Manhattan                    | 1A       | 44th St. bet. 8th & 9th Ave.       | Shuttle    |
| TRYP by Wyndham                                | 3B       | 35th St. bet. 8th & 9th            | Shuttle    |
| W - Times Square                               | 1A       | 47th St. & Broadway                | Shuttle    |
| Westin New York                                | 2C       | 43rd St. & 8th Ave.                | Shuttle    |
| YOTEL New York                                 | 1B       | 10th Ave. bet. 41st & 42nd St.     | Shuttle    |