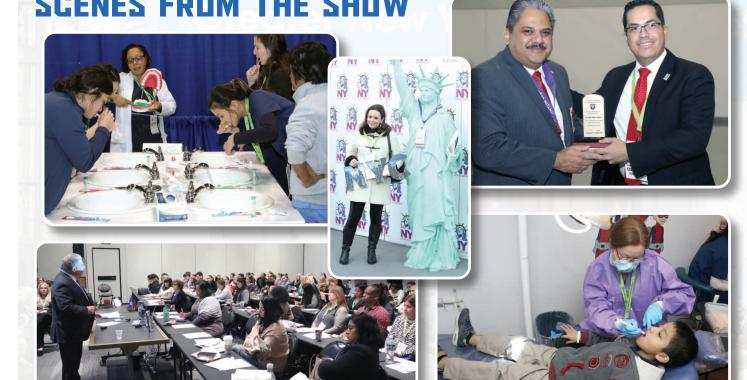

**DECEMBER 4, 2019** 

By: Jayme McNiff Spicciatie, GNYDM

ITH THE LARGEST EXHIBIT FLOOR, THE GREATER NEW YORK DENTAL MEETING IS READY TO PLEASE. NOW THAT YOU'VE HAD A FEW DAYS TO BROWSE, WE KNOW YOU'RE READY TO FOCUS IN ON THE SHOW DEALS AND TAKE FULL ADVANTAGE OF THE SAVINGS.

Visit the Exhibit Floor today for special discounts & giveaways!

for his Friendship, Support, ad Commitment to Oral Heal

Check Out Special Dicount & Giveaway Listings Continued on page 3

The Greater New York Dental Meeting is Sponsored by the Second District Dental Society and the New York County Dental Society.