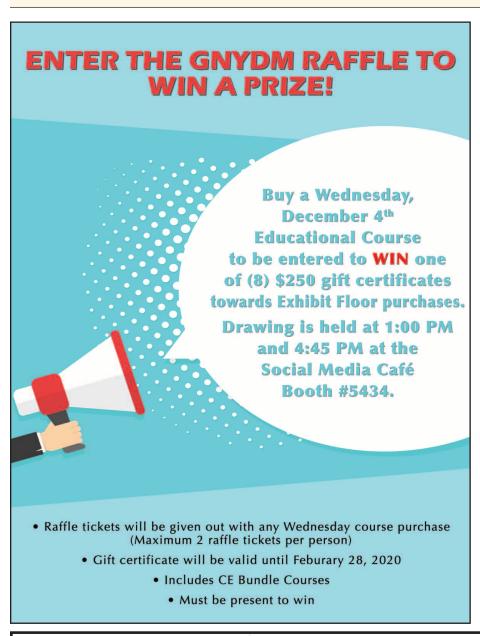

Enter the GNYDM Raffle to win one of eight \$250 gift certificates towards an Exhibit Floor purchase. Buy an education course ticket for today and be automatically entered to win! The drawing is held at 1:00pm and 4:45pm at the Social Media Café Booth #5434.