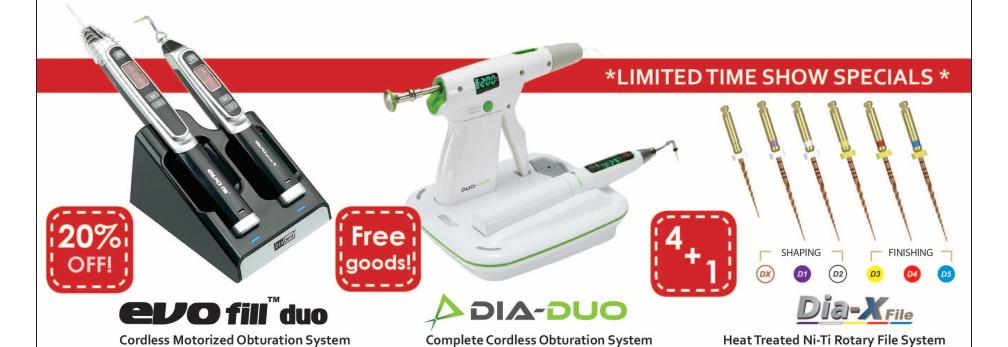

DiaDent Group International Booth(s): 1505
SHOW SPECIAL: Buy a Dia-Duo Complete Cordless Obturation
System, get 1 box of Duo-Gun tips, 2 bottles of GP obturators, 1 DuoPen Heating Condenser FREE! 2.Buy 5 Diapex Regular Kits, get a NEW
Dia-ProSeal root canal sealer Intro Kit FREE!

## Visit us at booth #1505

## Dia-ProSeal™

## **Epoxy Resin-Based Root Canal Sealer**

#### ADVANTAGES

- Low shrinkage
- High adhesion to gutta percha and dentin
- Seal lateral canals with outstanding flowability
- Antimicrobial

- Dual syringe: 1:1 ratio
- Long-term dimensional stability
- Radiopaque and biocompatible
- Set time: 3-4 hours