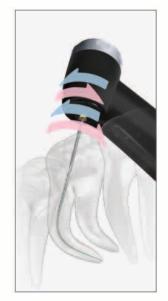

## Tri Auto ZX2

## NEW! Breakthrough Technology for Canal Treatment

Introducing Tri Auto ZX2, a cordless endodontic handpiece with a built-in apex locator. This unit simplifies procedures while protecting the patient with innovative safety features.

- Cordless motor with built-in apex locator
- Achieve apical patency and create glide paths significantly faster with Optimum Glide Path (OGP) function
- Responsive allows subtle and delicate manipulation of the file
- Optimum Torque Release (OTR) technology reduces the possibility of file separation and breakage
- Offers safe and efficient method for canal shaping
- Limited time, 30-day money back guarantee

**OTR Function** (Optimum Torque Release) Safer & Efficient Canal Shaping

OGP Function (Optimum Glide Path) Apical Patency & Glide Path Using a Motor

FREE LED clock\* Booth #4615

Displays time, date & temperature.