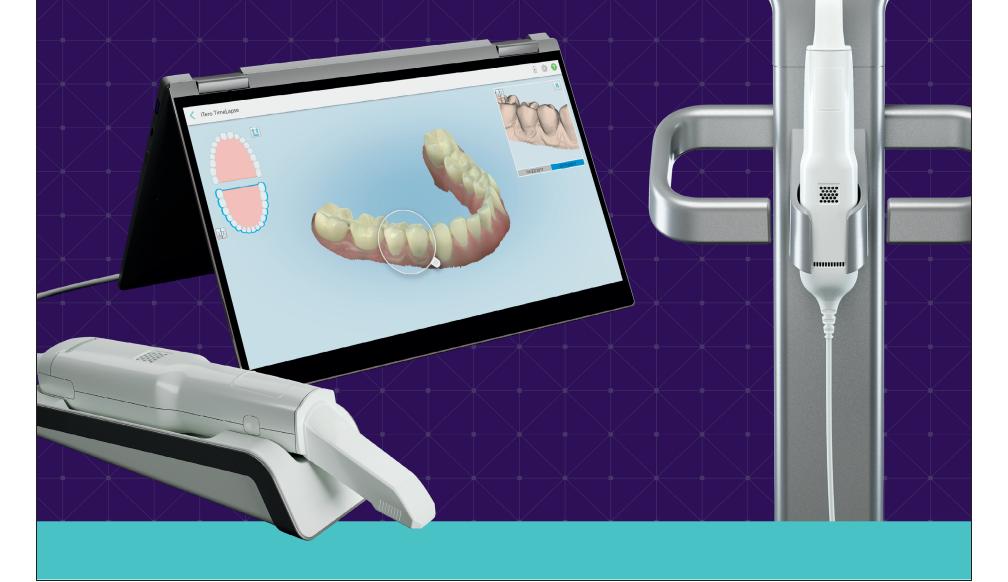

# Deliver the digital experience your patients expect.

Raise the bar on restorative care with the iTero Element 2 scanner for your practice.

- Bring the power of chairside visualization to your practice with Timelapse technology and Invisalign Outcome Simulator
- Make same day dentistry your specialty with iTero and glidewell.io™ milling solution
- Now available! iTero and Dentrix. One seamless patient management connection

Visit us at Booth 5204