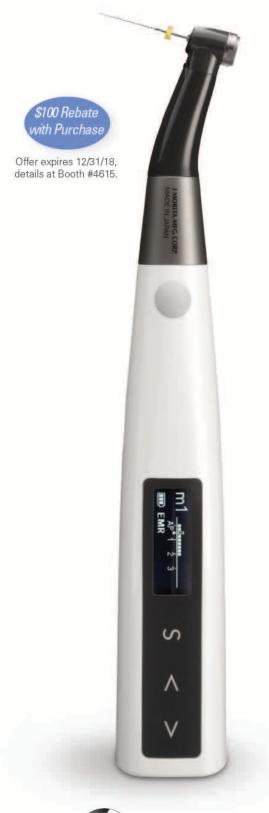

## Tri Auto ZX2

## NEW! Breakthrough Technology for Canal Treatment

Introducing Tri Auto ZX2, a cordless endodontic handpiece with a built-in apex locator. This unit simplifies procedures while protecting the patient with innovative safety features.

- Cordless motor with built-in apex locator
- Achieve apical patency and create glide paths significantly faster with Optimum Glide Path (OGP) function
- Responsive allows subtle and delicate manipulation of the file
- Optimum Torque Release (OTR) technology reduces the possibility of file separation and breakage
- Offers safe and efficient method for canal shaping
- Limited time, 30-day money back guarantee

**OTR Function** (Optimum Torque Release) Safer & Efficient Canal Shaping

OGP Function (Optimum Glide Path) Apical Patency & Glide Path Using a Motor

FREE LED clock\* Booth #4615

Displays time, date & temperature.