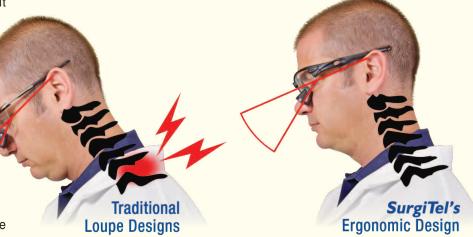

## THE LOUPE MAGNIFICATION WANTED WITHOUT NECK-PAIN

fter using 2.5x loupes in dental school and early in my practice (around 7 years total), I decided to look into higher magnification. After trying out Orascoptic's 4.8x loupes I was sold on the higher magnification. I

recognized these loupes were heavier but I did not take into account the effects it would have on me in the future.

I used these 4.8x loupes for the following eight years. In the last three years, I developed increasing pain in my anterior neck and shoulder.

Searching on the Dentaltown forums I came across a dentist who posted he had a set of SurgiTel flip-up loupes that were very light and the declination angle could be adjusted to very steep angles. I looked up SurgiTel online and got my local representative's name and number. My rep was Tim Faircloth.

I spoke with Tim about my situation with my current loupes, my pain, and what I had read on the Dentaltown forums. He told me that he

could definitely help me. He took pictures of my posture with my old loupes and with the SurgiTel loupes. I could easily see how much better my posture was with the SurgiTels. Tim was very helpful throughout the entire process. His expertise with the different models of loupes and frames and knowledge in all the areas where I had questions was amazing.

After the first few days, I finalized the adjustment of my loupes and my posture. It only took about a week for me to notice a decrease in the pain in my anterior neck and shoulder.

I am very happy with my new SurgiTel FLM loupes. The pain in my neck and shoulder has reduced tremendously and is continuing to get better. I feel that SurgiTel is way ahead of the game compared to their competitors in ergonomic features. At different times in the past 3 years, I have wondered if I would have to change careers due to too much pain. Thanks to SurgiTel I no longer have to worry.