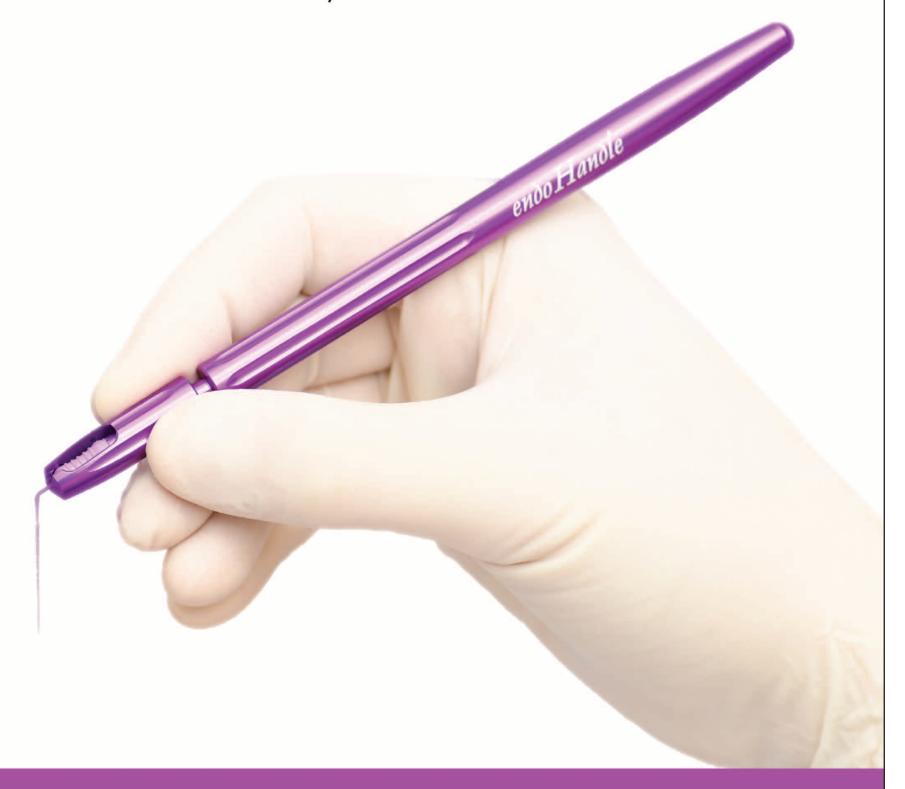

## Tri Auto ZX2

## NEW! Breakthrough Technology for Canal Treatment

Introducing Tri Auto ZX2, a cordless endodontic handpiece with a built-in apex locator. This unit simplifies procedures while protecting the patient with innovative safety features.

- Cordless motor with built-in apex locator
- Achieve apical patency and create glide paths significantly faster with Optimum Glide Path (OGP) function
- Responsive allows subtle and delicate manipulation of the file
- Optimum Torque Release (OTR) technology reduces the possibility of file separation and breakage
- Offers safe and efficient method for canal shaping
- Limited time, 30-day money back guarantee

**OTR Function** (Optimum Torque Release) Safer & Efficient Canal Shaping

OGP Function (Optimum Glide Path) Apical Patency & Glide Path Using a Motor

FREE LED clock\* Booth #4615

Displays time, date & temperature.