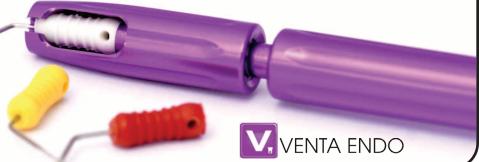

## Tri Auto ZX2

## NEW! Breakthrough Technology for Canal Treatment

Introducing Tri Auto ZX2, a cordless endodontic handpiece with a built-in apex locator. This unit simplifies procedures while protecting the patient with innovative safety features.

- Cordless motor with built-in apex locator
- Achieve apical patency and create glide paths significantly faster with Optimum Glide Path (OGP) function
- Responsive allows subtle and delicate manipulation of the file
- Optimum Torque Release (OTR) technology reduces the possibility of file separation and breakage
- Offers safe and efficient method for canal shaping
- Limited time, 30-day money back guarantee

**OTR Function** (Optimum Torque Release) Safer & Efficient Canal Shaping

OGP Function (Optimum Glide Path) Apical Patency & Glide Path Using a Motor

FREE LED clock\* Booth #4615

Displays time, date & temperature.