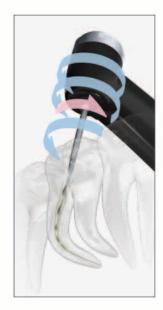

## Tri Auto ZX2

## NEW! Breakthrough Technology for Canal Treatment

Introducing Tri Auto ZX2, a cordless endodontic handpiece with a built-in apex locator. This unit simplifies procedures while protecting the patient with innovative safety features.

- Cordless motor with built-in apex locator
- Achieve apical patency and create glide paths significantly faster with Optimum Glide Path (OGP) function
- Responsive allows subtle and delicate manipulation of the file
- Optimum Torque Release (OTR) technology reduces the possibility of file separation and breakage
- Offers safe and efficient method for canal shaping
- Limited time, 30-day money back guarantee

**OTR Function** (Optimum Torque Release) Safer & Efficient Canal Shaping

OGP Function (Optimum Glide Path) Apical Patency & Glide Path Using a Motor

FREE LED clock\* Booth #4615

Displays time, date & temperature.