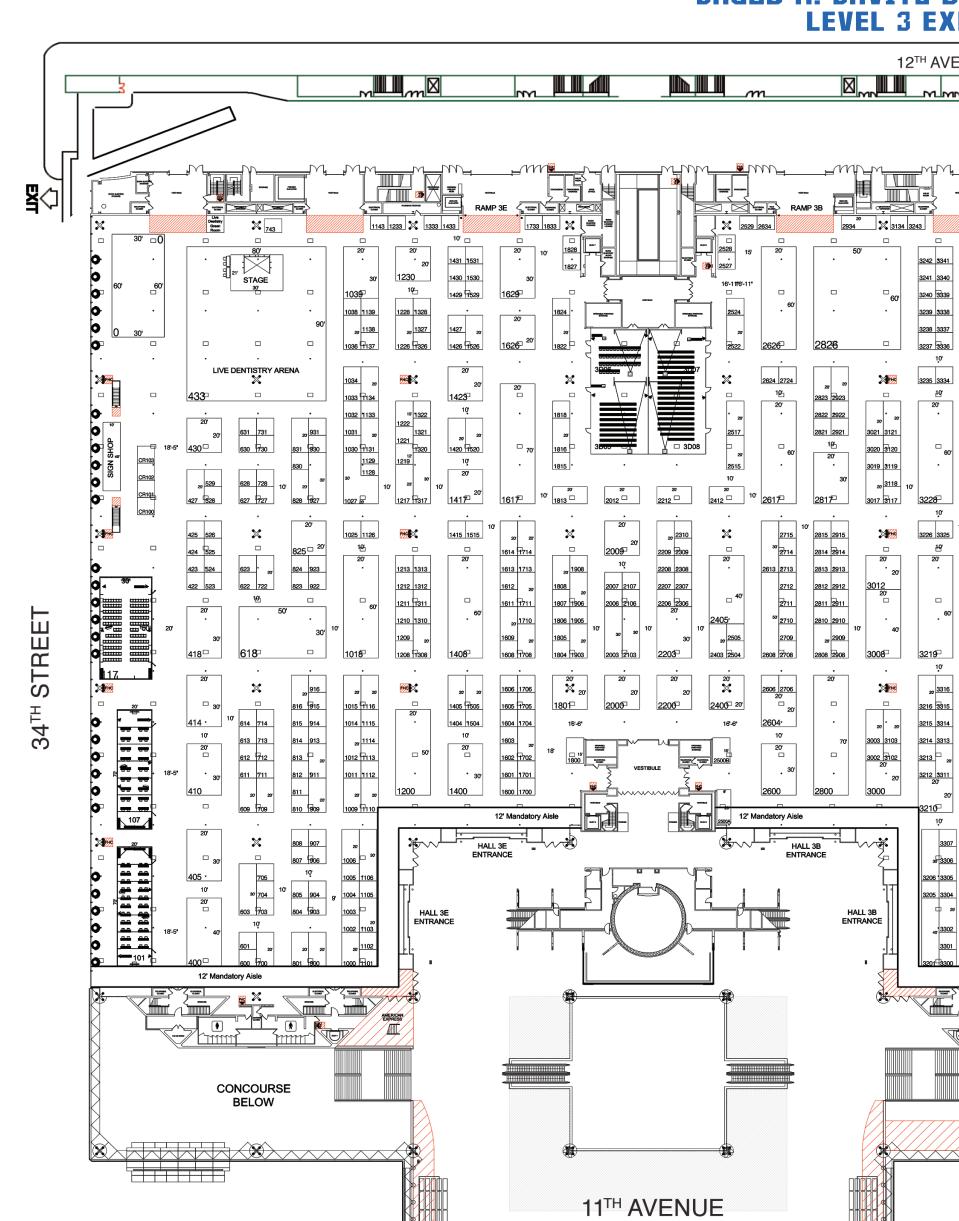

|             | 4028<br>916  | PRIMEX                                                 | 1818         | Sterisii, inc.<br>Straumann                         | 618                    | ZOLL Medical Corporation                                                              | 4217             |
| Medical Liability Mutual Insurance Compa<br>MEDICOM<br>Medidenta<br>Medimecca Co., Ltd. |             |              |                                                        |              |                                                     |                        | • •                                                                                   |                  |

## GREATER NEW YOR NOVEMBER 25 - NI JACOB K. JAVITS C



## K DENTAL MEETING OVEMBER 28, 2018 ONVENTION CENTER HIBIT HALL



Booth(s): 2403

#### **US EXHIBITORS INTERESTED IN OVERSEAS** MARKET LISTING (USDOC)

AdDent, Inc. Booth(s): 3319

43 Miry Brook Rd., Danbury, CT 06810

Phone: (203) 778-0200 Website: www.addent.com

Contact(s): Malena Pereyra, International Customer Service Coordinator, Marian Hesemeyer, Sales & Marketing Coordinator

E-mail: info@addent.com

**EXPORT PRODUCTS**: Diagnostic Products, Oerative Products

RANGE OF DISTRIBUTION: South America, Caribbean, Eastern Europe/Russia, Western Europe, Central America, Africa, Middle East, Asia

INTERNATIONAL BUSINESS DESIRED: Foreign Agents/Distributors

**Beutlich Pharmaceuticals** 7775 S. US Hway 1, - Ste. 1., Bunnell, FL 32110

Phone: (386) 263-8870 Website: www.beutlich.com

**C