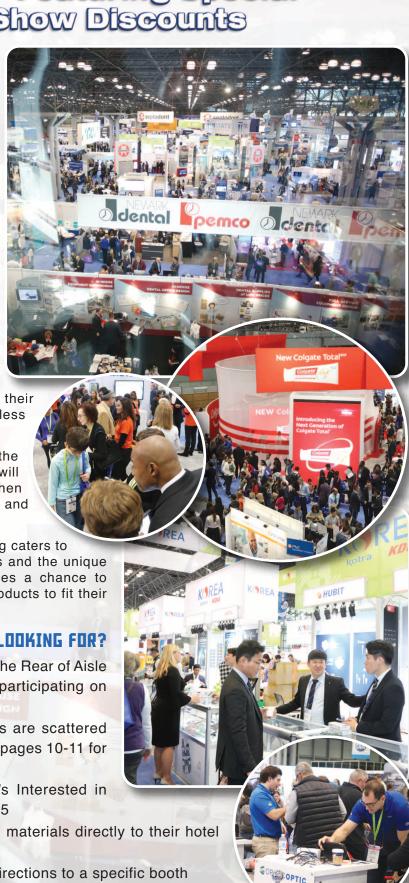

With over 1,600 exhibit booths and about 700 companies, attendees have chosen year-after-year to attend the Greater New York Dental Meeting as their one-stop shop. The choices are endless and the atmosphere is lively and fun.

There are aisles upon aisles of the newest products and technology that will have your staff oohing and ahhing when you return with all of the new gadgets and equipment.

The Greater New York Dental Meeting caters to both mainstream corporate companies and the unique mom and pop shops, giving attendees a chance to compare prices and select the best products to fit their practice.

Visit the Exhibit Floor today for special discounts & giveaways!