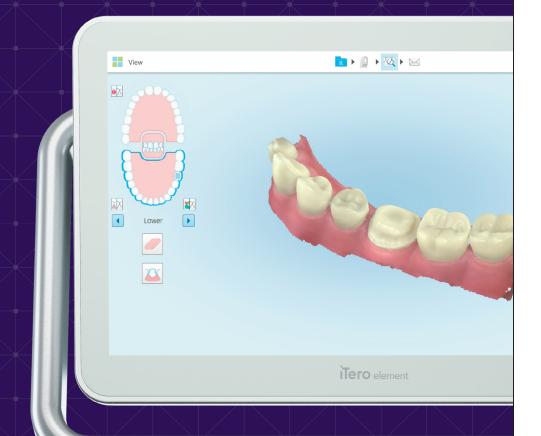

# Deliver the digital experience your patients expect.

Raise the bar on restorative care with the iTero Element 2 scanner for your practice.

- Bring the power of chairside visualization to your practice with Timelapse technology and Invisalign Outcome Simulator
- Make same day dentistry your specialty with iTero and glidewell.io™ milling solution
- Now available! iTero and Dentrix. One seamless patient management connection

Visit us at Booth 5204