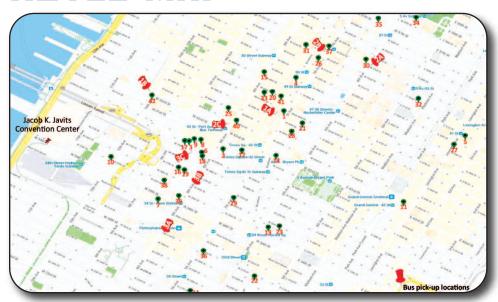

## HOTEL MAP

| DATE                             | HOURS OF SERVICE                                             | APPROXIMATE FREQUENCY                                                |
|----------------------------------|--------------------------------------------------------------|----------------------------------------------------------------------|
| Sun., Nov. 25 -<br>Wed., Nov. 28 | 8:00 AM -10:30 AM<br>10:30 AM - 4:00 PM<br>4:00 PM - 6:30 PM | Continuous Routes 1 & 2 - 30 minutes Route 3 - 30 minutes Continuous |
| Sunday Only                      | 6:45 PM - 7:15 PM                                            | NY Marriott Marquis from Javits                                      |
| <b>Exhibitors Only</b>           |                                                              |                                                                      |

**PUBLIC BUSES** - The 34th Street Crosstown Bus (M34) will stop on the side of the Javits Center (34th Street and 11th Avenue). The 42nd Street Crosstown Bus (M42) will stop on 42nd Street and 11th Avenue. These buses run east to west with stops on every block and are accessible from most north-south bus routes via a free transfer. Fare is \$2.75 in coins (exact change) or MetroCard.

On the hour from Javits

6:30 PM - 9:00 PM

Wed., Nov. 28

**TRAIN** - The 7 train will stop at 34<sup>th</sup> St-Hudson Yards station which will leave you across the street from the Javits Center.

| HOTEL NAME                                      | BOARDING LOCATION                                          | ROUTE |
|-------------------------------------------------|------------------------------------------------------------|-------|
| New York Marriott Marquis - Headquarters Hotel  | 45th Street Off Broadway                                   | 1A    |
| AC Hotel New York Times Square                  | At Element Hotel                                           | 3C    |
| Candlewood Suites Times Square                  | At Element Hotel                                           | 3C    |
| Crowne Plaza - Times Square Manhattan           | At New York Marriott Marquis                               | 1A    |
| DoubleTree - By Hilton Metropolitan             | At New York Hilton Midtown                                 | 2A    |
| Element New York Times Square                   | 311 West 39th Street, btw. 8th & 9th Avene                 | 3C    |
| Fairfield Inn & Suites Midtown Penn Station     | At Penn Station                                            | 3A    |
| Fairfield Inn & Suites Times Square             | At Element Hotel                                           | 3C    |
| Four Points by Sheraton                         | At Element Hotel                                           | 3C    |
| Four Points by Sheraton Manhattan Midtown West  | No Shuttle                                                 | N/A   |
| Hampton Inn Manhattan Times Square Central      | Corner of 43rd Street & 8th Avenue                         | 2C    |
| Hilton Garden Inn 35th Street                   | At New Yorker Hotel (Walk)                                 | 3B    |
| Hilton Garden Inn New York/Times Square Central | At New York Marriott Marquis                               | 1A    |
| Hilton Garden Inn Times Square                  | At New York Marriott Marquis                               | 1A    |
| Hilton Garden Inn Times Square South            | At New Yorker Hotel                                        | 3B    |
| Holiday Inn Express Times Square                | At Element Hotel                                           | 3C    |
| Holiday Inn New York City Times Square          | At Element Hotel                                           | 3C    |
| Homewood Suites Midtown                         | At New Yorker Hotel                                        | 3B    |
| Hyatt Centric Times Square                      | At New York Marriott Marquis (Far Walk)                    | 1A    |
| Hyatt Herald Square New York                    | At Penn Station                                            | 3A    |
| Hyatt Place New York Midtown South              | At New Yorker Hotel                                        | 3B    |
| INNSIDE New York NoMad                          | At Penn Station (Walk)                                     | 3A    |
| InterContinental New York Times Square          | Corner of 43rd Street & 8th Avenue                         | 2C    |
| Millennium Broadway                             | At New York Marriott Marquis                               | 1A    |
| Moxy Times Square                               | At New Yorker Hotel                                        | 3B    |
| New York Hilton Midtown                         | On 53rd Street Off 6th Avenue (Side of Hilton)             | 2A    |
| Novotel                                         | At Sheraton New York                                       | 2B    |
| Paramount Hotel                                 | At New York Marriott Marquis                               | 1A    |
| Park Lane                                       | At New York Hilton Midtown (Far Walk)                      | 2A    |
| Parker New York                                 | At Sheraton New York                                       | 2B    |
| Penn Station                                    | On 8th Avenue btw. 30th & 31st Street                      | 3A    |
| Stewart Hotel (Formerly Affinia Manhattan)      | At Penn Station                                            | 3A    |
| Sheraton New York                               | On 7th Ave., btwn. 52nd St. & 53rd St. (Across from Hotel) | 2B    |
| The Manhattan at Times Square Hotel             | At Sheraton New York                                       | 2B    |
| The Maxwell NYC                                 | At New York Hilton Midtown                                 | 2A    |
| The New Yorker Hotel A Wyndham Hotel            | 8th Avenue & 36th Street (Northeast Corner)                | 3B    |
| The Westin New York                             | Corner of 43rd Street & 8th Avenue                         | 2C    |
| Tryp Times Square South                         | At New Yorker Hotel                                        | 3B    |
| W - Times Square                                | At New York Marriott Marquis                               | 1A    |
| YOTEL New York                                  | On 41st Street @ 10th Avenue                               | 1B    |
|                                                 |                                                            |       |

## COMPLIMENTARY SHUTTLE BUS SCHEDULE