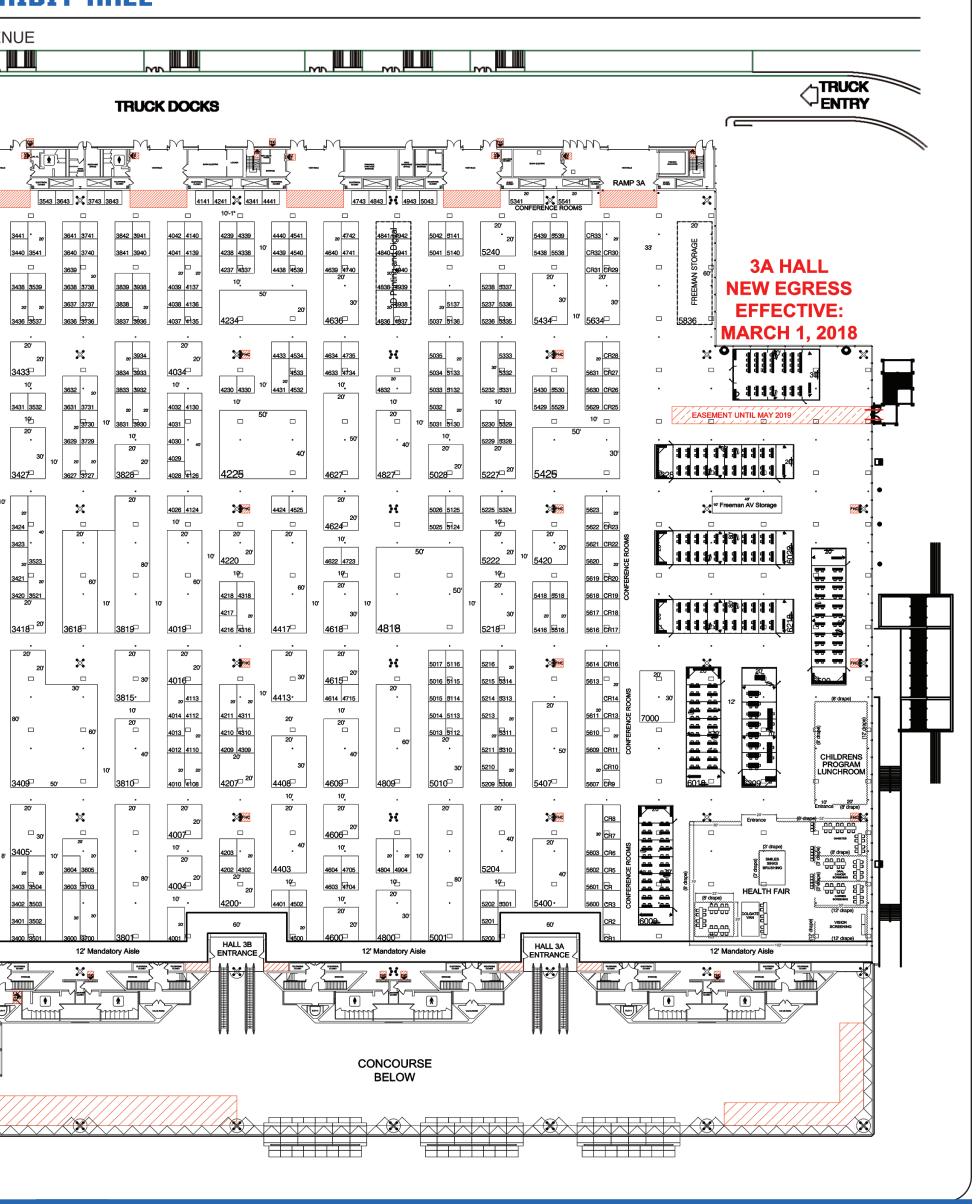

#### DID YOU FIND WHAT YOU WERE LOOKING FOR?

- The New Products Pavilion is in the Rear of Aisle 5600, view a list of companies participating on page 16-17
- Specialty International Pavilions are scattered throughout the Exhibit floor, see pages 10-11 for a full listing of Exhibitors
- View the list of U.S. Exhibitor's Interested in Overseas Markets on page 14-15
- International attendees can ship materials directly to their hotel only at the GNYDM
- Download the GNYDM App for directions to a specific booth

## **GNYDM** EXHIBITORS

| Exhibitors' Listing     | Page 10-11 |
|-------------------------|------------|
| Exhibit Floor           | Page 12-13 |
| Overseas Market Listing | Page 14    |