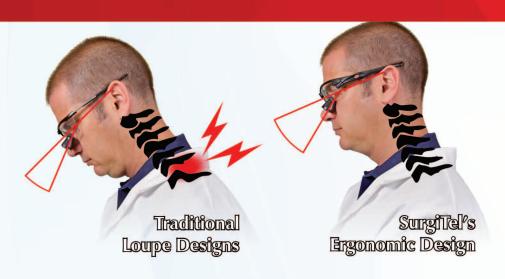

## THE LOUPE MAGNIFICATION WANTED WITHOUT NECK-PAIN

fter using 2.5x loupes in dental school and early in my practice (around 7 years total), I decided to look into higher magnification. After trying out Orascoptic's 4.8x loupes I was sold on the higher magnification. I

recognized these loupes were heavier but I did not take into account the effects it would have on me in the future.

I used these 4.8x loupes for the following eight years. In the last three years, I developed increasing pain in my anterior neck and shoulder.

I saw a physical therapist for the last two years, with an appointment every two weeks. The exercises would help me through the weekends, but once I was back at work with my loupes on, the pain would start all over again.

Around that time I took a week-long vacation in Playa del Carmen, Mexico with my wife and two children. I had constant neck and shoulder pain during the entire trip. Sad to say, this is the first thing that comes to my mind about that vacation. I could not quite enjoy the trip as much as my wife and kids were able to.

Searching on the Dentaltown forums I came across a dentist who posted he had a set of SurgiTel flip-up loupes that were very light and the declination angle could be adjusted to very steep angles. I looked up SurgiTel online and got my local representative's name and number. My rep was Tim Faircloth.

I spoke with Tim about my situation with my current loupes, my pain, and what I had read on the Dentaltown forums. He told me that he

could definitely help me. He took pictures of my posture with my old loupes and with the SurgiTel loupes. I could easily see how much better my posture was with the SurgiTels. Tim was very helpful throughout the entire process. His expertise with the different models of loupes and frames and knowledge in all the areas where I had questions was amazing.

After the first few days, I finalized the adjustment of my loupes and my posture. It only took about a week for me to notice a decrease in the pain in my anterior neck and shoulder.

I am very happy with my new SurgiTel FLM loupes. The pain in my neck and shoulder has reduced tremendously and is continuing to get better. I feel that SurgiTel is way ahead of the game compared to their competitors in ergonomic features. At different times in the past 3 years, I have wondered if I would have to change careers due to too much pain. Thanks to SurgiTel I no longer have to worry.