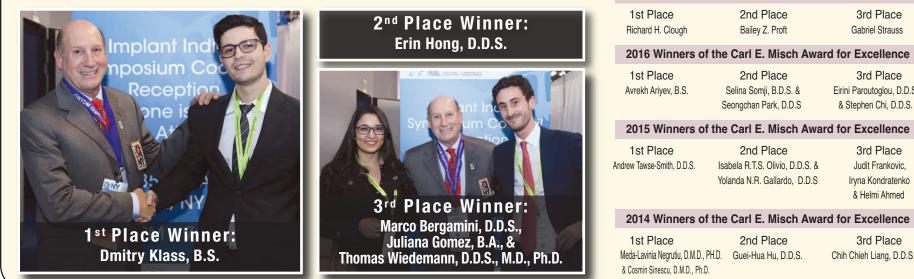

2017 Winners of the Carl E. Misch Award for Excellence

3rd Place

**Gabriel Strauss** 

3rd Place

Eirini Paroutoglou, D.D.S.

& Stephen Chi, D.D.S.

3rd Place

Judit Frankovic.

Iryna Kondratenko & Helmi Ahmed

**3rd Place** 

Chih Chieh Liang, D.D.S.

## **GNYDM 2018 IMPLANT POSTER COMPETITION**

## he Misch awards were presented at the Implant EXPO Reception on Sunday.

Besides a beautiful certificate, monetary awards were also given, thanks to the generosity of the ICOI and the GNYDM. The first-place award was \$1,500, the second-place award was \$750 and the third-place award was \$250.

The 2018 World Implant EXPO Winners are congratulated by Dr. James H. Doundoulakis, Chair, World Implant EXPO, GNYDM.