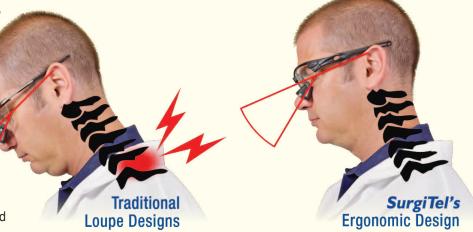

## THE LOUPE MAGNIFICATION I WANTED WITHOUT NECK-PAIN

using 2.5x fter loupes in dental school and early in practice my 7 years (around total), I decided to higher look into magnification. After trying out Orascoptic's 4.8x loupes I was sold on the higher magnification. I recognized these loupes were heavier but I did not take into account the effects it would have on me in the

I used these 4.8x loupes for the following eight years. In the last three years, I developed increasing pain in my anterior neck and shoulder.

I saw a physical therapist for the last two years, with an appointment every two weeks. The exercises would help me through the weekends, but once I was back at work with my loupes on, the pain would start all over again.

Around that time I took a week-long vacation in Playa del Carmen, Mexico with my wife and two children. I had constant neck and shoulder pain during the entire trip. Sad to say, this is the first thing that comes to my mind about that vacation. I could not quite enjoy the trip as much as my wife and kids were able to.

Searching on the Dentaltown forums I came across a dentist who posted he had a set of SurgiTel flip-up loupes that were very light and the declination angle could be adjusted to very steep angles. I looked up SurgiTel online and got my local representative's name and number. My rep was Tim Faircloth.

I spoke with Tim about my situation with my current loupes, my pain, and

what I had read on the Dentaltown forums. He told me that he could definitely help me. He took pictures of my posture with my old loupes and with the SurgiTel loupes. I could easily see how much better my posture was with the SurgiTels. Tim was very helpful throughout the entire process. His expertise with the different models of loupes and frames and knowledge in all the areas where I had questions was amazing.

After the first few days, I finalized the adjustment of my loupes and my posture. It only took about a week for me to notice a decrease in the pain in my anterior neck and shoulder.

I am very happy with my new SurgiTel FLM loupes. The pain in my neck and shoulder has reduced tremendously and is continuing to get better. I feel that SurgiTel is way ahead of the game compared to their competitors in ergonomic features. At different times in the past 3 years, I have wondered if I would have to change careers due to too much pain. Thanks to SurgiTel I no longer have to worry.