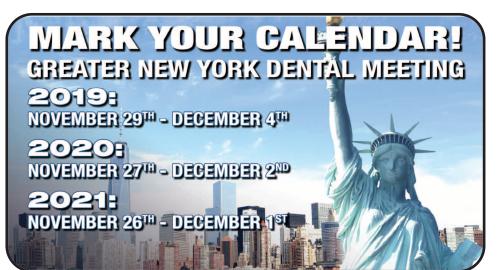

### NEW YORK (CONT.)

The 2018 Rockefeller Center Christmas Tree will be lit for the first time on Wednesday, November 28th at Rockefeller Plaza, between West 48th and West 51st Streets and Fifth and Sixth Avenues. Tens of thousands will crowd the sidewalks for the event and hundreds of millions will watch it live across the globe. The Tree will remain lit and can be viewed until 9pm on January 7, 2019.

Honoring the lives of those who were lost, the 9/11 Memorial and Museum occupies 8 acres at the World Trade Center. The Memorial is a tribute to the past and a place of hope for the future. The 9/11 Memorial is free of charge and open to the public daily from 7:30 a.m. to 9 p.m. The National September 11 Memorial Museum serves as the country's principal institution concerned with exploring the implications of the events of 9/11, documenting the impact of those events and exploring 9/11's continuing significance. Admission is \$24 for adults.

Dressed in all its holiday finery, the Christmas Window Displays are a sure holiday sight to see. It's no wonder New York City is considered one of the Greatest Cities in the World! Macy's Christmas Windows feature the popular holiday movie scenes from a "Miracle on 34th Street," along 34th street and along Broadway. Stop in Macy's for a little shopping and ride the wooden escalator

New York City's Broadway Shows and Radio City Music Hall are the Theater District

historical icons. They're a must not be missed. See the hottest shows, our suggestions are: The Book of Mormon, Aladdin, Hamilton, or Beautiful: The Carole King Musical. Feeling festive? Why not purchase tickets to the Radio City Music Hall's Christmas Spectacular.

Journey to the top of One World Observatory, the tallest building in the Western Hemisphere, the Freedom Tower, and admire the incredible views of New York City. Marvel at the modern décor and exquisite design. The tower ascends 69 stories with an enclosed observation deck rising 1,250 ft. above street level.

See New York City from a view unlike any other, the Top of the Rock, at 30 Rockefeller from the 70th floor. Stop by at night after the exhibit floor and see NYC's lights span for miles. Top of the Rock Observation Deck is open daily until 11pm.

New York City is the greatest shopping Mecca of the world! Don't waste your opportunity to explore small boutiques for unique gifts in SOHO or the West Village then make your way up to the historic Macy's of 34th street (located at Herald Square between Broadway & 7th Avenue).

Take the family Ice skating for FREE at Winter Village in Bryant Park, open from 8am - 10pm. Wander small boutique shops and kiosks selling jewelry, local foods, decorative goods, toys and gifts for pets from artisans