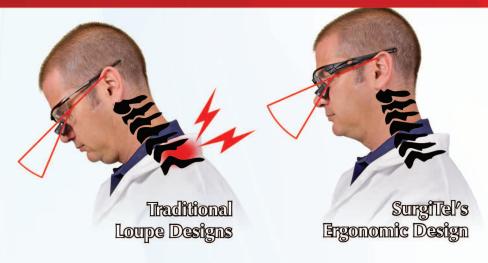

## THE LOUPE MAGNIFICATION I WANTED WITHOUT NECK-PAIN

using 2.5x fter loupes in dental school and early in practice my 7 years (around total), I decided to higher look into magnification. After trying out Orascoptic's 4.8x loupes I was sold on the higher magnification. I recognized these loupes were heavier but I did not take into account the effects it would have on me in the

I used these 4.8x loupes for the following eight years. In the last three years, I developed increasing pain in my anterior neck and shoulder.

I saw a physical therapist for the last two years, with an appointment every two weeks. The exercises would help me through the weekends, but once I was back at work with my loupes on, the pain would start all over again.

Around that time I took a week-long vacation in Playa del Carmen, Mexico with my wife and two children. I had constant neck and shoulder pain during the entire trip. Sad to say, this is the first thing that comes to my mind about that vacation. I could not quite enjoy the trip as much as my wife and kids were able to.

Searching on the Dentaltown forums I came across a dentist who posted he had a set of SurgiTel flip-up loupes that were very light and the declination angle could be adjusted to very steep angles. I looked up SurgiTel online and got my local representative's name and number. My rep was Tim Faircloth.

I spoke with Tim about my situation with my current loupes, my pain, and

what I had read on the Dentaltown forums. He told me that he could definitely help me. He took pictures of my posture with my old loupes and with the SurgiTel loupes. I could easily see how much better my posture was with the SurgiTels. Tim was very helpful throughout the entire process. His expertise with the different models of loupes and frames and knowledge in all the areas where I had questions was amazing.

After the first few days, I finalized the adjustment of my loupes and my posture. It only took about a week for me to notice a decrease in the pain in my anterior neck and shoulder.

I am very happy with my new SurgiTel FLM loupes. The pain in my neck and shoulder has reduced tremendously and is continuing to get better. I feel that SurgiTel is way ahead of the game compared to their competitors in ergonomic features. At different times in the past 3 years, I have wondered if I would have to change careers due to too much pain. Thanks to SurgiTel I no longer have to worry.