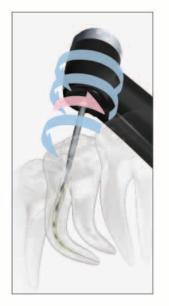

## NEW! Breakthrough Technology for Canal Treatment

Introducing Tri Auto ZX2, a cordless endodontic handpiece with a built-in apex locator. This unit simplifies procedures while protecting the patient with innovative safety features.

- Cordless motor with built-in apex locator
- Achieve apical patency and create glide paths significantly faster with Optimum Glide Path (OGP) function
- Responsive allows subtle and delicate manipulation of the file
- Optimum Torque Release (OTR) technology reduces the possibility of file separation and breakage
- Offers safe and efficient method for canal shaping
- Limited time, 30-day money back guarantee

**OTR Function** (Optimum Torque Release) Safer & Efficient Canal Shaping

**OGP** Function (Optimum Glide Path) Apical Patency & Glide Path Using a Motor

L-1452 08/18

FREE LED clock\* Booth #4615 Displays time, date & temperature.