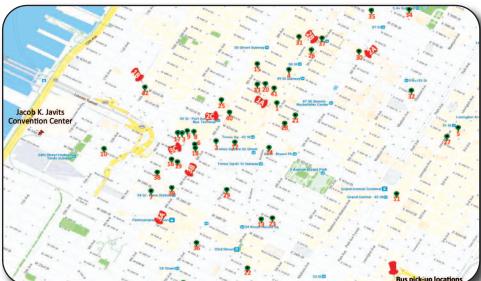

## hotel map

| DATE                             | HOURS OF SERVICE                                             | APPROXIMATE FREQUENCY                                                         |
|----------------------------------|--------------------------------------------------------------|-------------------------------------------------------------------------------|
| Sun., Nov. 25 -<br>Wed., Nov. 28 | 8:00 AM -10:30 AM<br>10:30 AM - 4:00 PM<br>4:00 PM - 6:30 PM | Continuous<br>Routes 1 & 2 - 30 minutes<br>Route 3 - 30 minutes<br>Continuous |
| Sunday Only                      | 6:45 PM - 7:15 PM                                            | NY Marriott Marquis from Javits                                               |
| Exhibitors Only<br>Wed., Nov. 28 | 6:30 PM - 9:00 PM                                            | On the hour from Javits                                                       |

**PUBLIC BUSES** - The 34<sup>th</sup> Street Crosstown Bus (M34) will stop on the side of the Javits Center (34<sup>th</sup> Street and 11<sup>th</sup> Avenue). The 42<sup>nd</sup> Street Crosstown Bus (M42) will stop on 42<sup>nd</sup> Street and 11th Avenue. These buses run east to west with stops on every block and are accessible from most north-south bus routes via a free transfer. Fare is \$2.75 in coins (exact change) or MetroCard.

**TRAIN** - The 7 train will stop at 34<sup>th</sup> St-Hudson Yards station which will leave you across the street from the Javits Center.