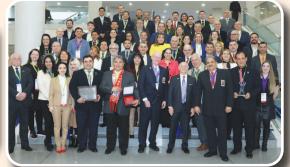

## **GNYDM 2018 IMPLANT POSTER COMPETITION**

## he Misch awards were presented at the Implant EXPO Reception on Sunday.

Besides a beautiful certificate, monetary awards were also given, thanks to the generosity of the ICOI and the GNYDM. The first-place award was \$1,500, the second-place award was \$750 and the third-place award was \$250.

If you'd like to present a poster presentation and have it considered in the 2018 GNYDM Poster Competition, please visit the Greater New York Dental Meeting website for updates and upcoming details at www.GNYDM.com. Everyone is welcome to submit a poster even if you are not a dentist!