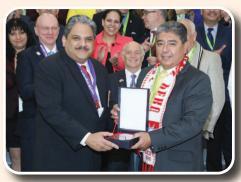

## **GNYDM 2018 IMPLANT POSTER COMPETITION**

## he Misch awards were presented at the Implant EXPO Reception on Sunday.

Besides a beautiful certificate, monetary awards were also given, thanks to the generosity of the ICOI and the GNYDM. The first-place award was \$1,500, the second-place award was \$750 and the third-place award was \$250.

The 2018 World Implant EXPO Winners are congratulated by Dr. James H. Doundoulakis, Chair, World Implant EXPO, GNYDM.