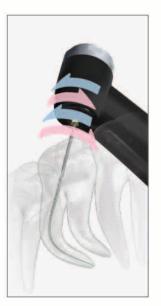

## NEW! Breakthrough Technology for Canal Treatment

Introducing Tri Auto ZX2, a cordless endodontic handpiece with a built-in apex locator. This unit simplifies procedures while protecting the patient with innovative safety features.

- Cordless motor with built-in apex locator
- Achieve apical patency and create glide paths significantly faster with Optimum Glide Path (OGP) function
- Responsive allows subtle and delicate manipulation of the file
- Optimum Torque Release (OTR) technology reduces the possibility of file separation and breakage
- Offers safe and efficient method for canal shaping
- Limited time, 30-day money back guarantee

**OTR Function** (Optimum Torque Release) Safer & Efficient Canal Shaping

**OGP** Function (Optimum Glide Path) Apical Patency & Glide Path Using a Motor

L-1452 08/18

FREE LED clock\* Booth #4615 Displays time, date & temperature.