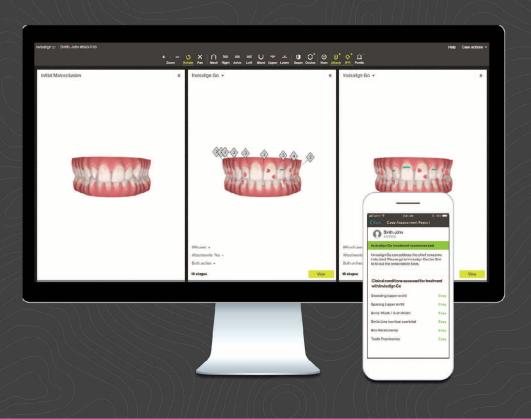

## invisalign<sup>®</sup> go

## Innovative tooth movement designed for the way dentists work.

### See why Invisalign<sup>®</sup> Go is the intuitive way to give your patients the smile they desire. Visit Align Technology at booth #5204.

It's the new treatment designed with general dentists in mind. From its simple interface to streamlined digital workflow, Invisalign Go provides an intuitive solution for practice integration.

- Receive automated case assessments in just minutes using Invisalign Photo Uploader
- Compare multiple treatment plans side by side and make real-time modifications
- Show patients their future smile with iTero<sup>®</sup> intraoral scanner and the Invisalign outcome simulator
- Treat mild to moderate malocclusion cases
- Use up to 20 aligners with second premolar to second premolar movement
- · Get outcomes you can count on with enhanced movement predictability

Come experience Invisalign Go hands-on at booth #5204!

Learn more at invisalign.com/gnydm2018