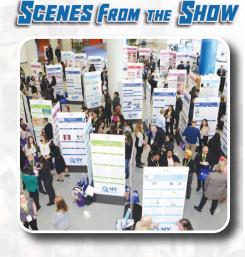

## **GNYDM 2018 IMPLANT POSTER COMPETITION**

## he Misch awards were presented at the Implant EXPO Reception on Sunday.

Besides a beautiful certificate, monetary awards were also given, thanks to the generosity of the ICOI and the GNYDM. The first-place award was \$1,500, the second-place award was \$750 and the third-place award was \$250.

If you'd like to present a poster presentation and have it considered in the 2018 GNYDM Poster Competition, please visit the Greater New York Dental Meeting website for updates and upcoming details at www.GNYDM.com. Everyone is welcome to submit a poster even if you are not a dentist!

The 2018 World Implant EXPO Winners are congratulated by Dr. James H. Doundoulakis, Chair, World Implant EXPO, GNYDM.