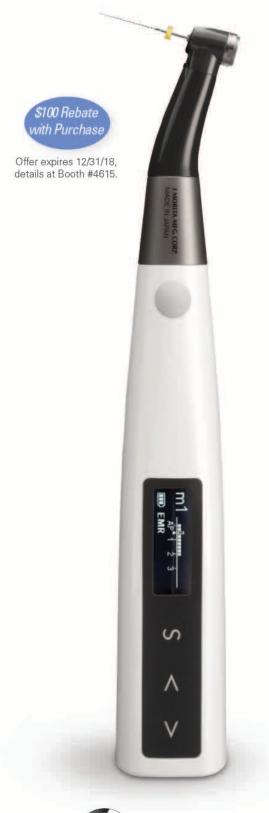

# NEW! Breakthrough Technology for Canal Treatment

Introducing Tri Auto ZX2, a cordless endodontic handpiece with a built-in apex locator. This unit simplifies procedures while protecting the patient with innovative safety features.

- Cordless motor with built-in apex locator
- Achieve apical patency and create glide paths significantly faster with Optimum Glide Path (OGP) function
- Responsive allows subtle and delicate manipulation of the file
- Optimum Torque Release (OTR) technology reduces the possibility of file separation and breakage
- Offers safe and efficient method for canal shaping
- Limited time, 30-day money back guarantee

**OTR Function** (Optimum Torque Release) Safer & Efficient Canal Shaping

OGP Function (Optimum Glide Path) Apical Patency & Glide Path Using a Motor

FREE LED clock\* Booth #4615

Displays time, date & temperature.