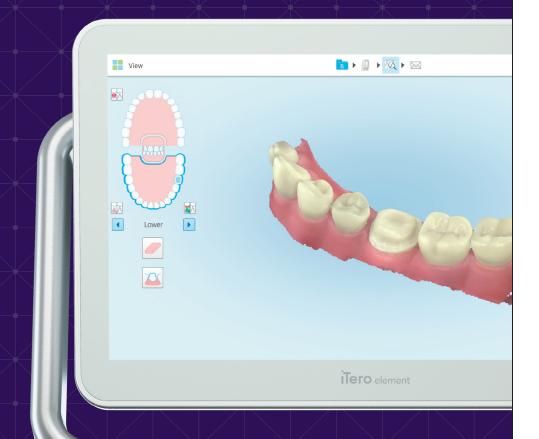

# Deliver the digital experience your patients expect.

Raise the bar on restorative care with the iTero Element 2 scanner for your practice.

- Bring the power of chairside visualization to your practice with Timelapse technology and Invisalign Outcome Simulator
- Make same day dentistry your specialty with iTero and glidewell.io™ milling solution
- Now available! iTero and Dentrix. One seamless patient management connection

# Visit us at Booth 5204