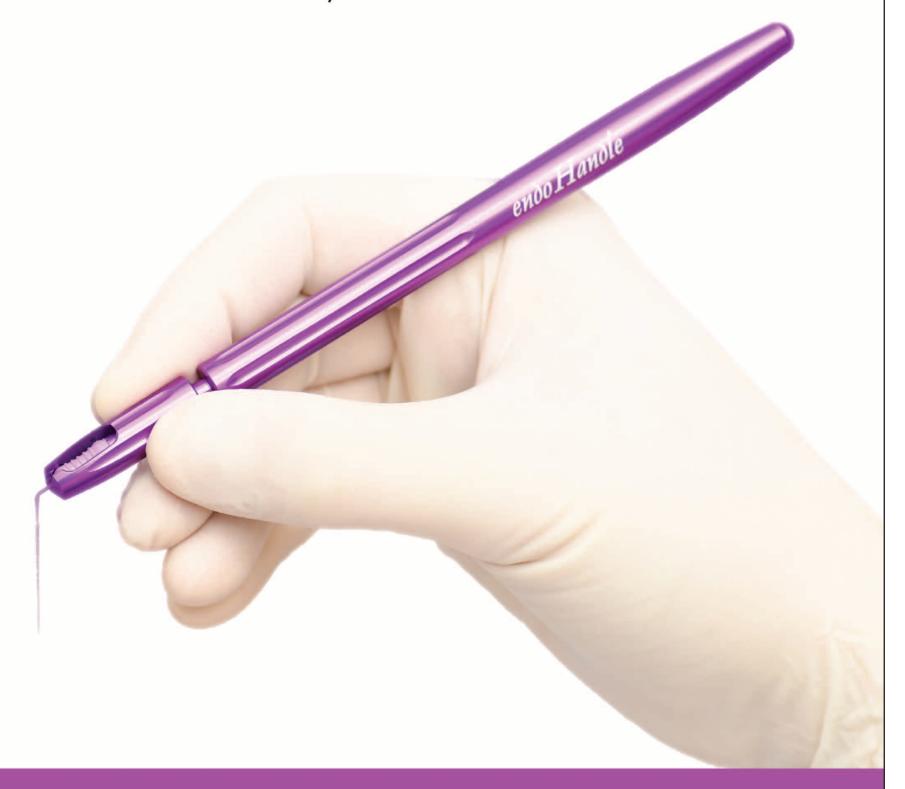

# NEW! Breakthrough Technology for Canal Treatment

Introducing Tri Auto ZX2, a cordless endodontic handpiece with a built-in apex locator. This unit simplifies procedures while protecting the patient with innovative safety features.

- Cordless motor with built-in apex locator
- Achieve apical patency and create glide paths significantly faster with Optimum Glide Path (OGP) function
- Responsive allows subtle and delicate manipulation of the file
- Optimum Torque Release (OTR) technology reduces the possibility of file separation and breakage
- Offers safe and efficient method for canal shaping
- Limited time, 30-day money back guarantee

**OTR Function** (Optimum Torque Release) Safer & Efficient Canal Shaping

OGP Function (Optimum Glide Path) Apical Patency & Glide Path Using a Motor

FREE LED clock\* Booth #4615

Displays time, date & temperature.