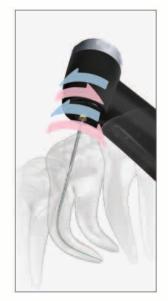

# NEW! Breakthrough Technology for Canal Treatment

Introducing Tri Auto ZX2, a cordless endodontic handpiece with a built-in apex locator. This unit simplifies procedures while protecting the patient with innovative safety features.

- Cordless motor with built-in apex locator
- Achieve apical patency and create glide paths significantly faster with Optimum Glide Path (OGP) function
- Responsive allows subtle and delicate manipulation of the file
- Optimum Torque Release (OTR) technology reduces the possibility of file separation and breakage
- Offers safe and efficient method for canal shaping
- Limited time, 30-day money back guarantee

**OTR Function** (Optimum Torque Release) Safer & Efficient Canal Shaping

OGP Function (Optimum Glide Path) Apical Patency & Glide Path Using a Motor

FREE LED clock\* Booth #4615

Displays time, date & temperature.