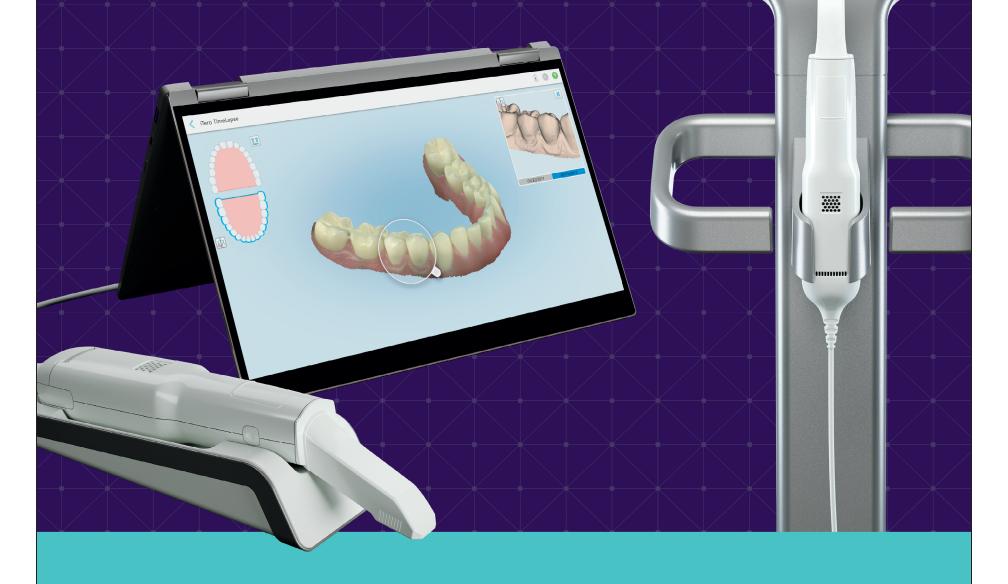

# Deliver the digital experience your patients expect.

Raise the bar on restorative care with the iTero Element 2 scanner for your practice.

- Bring the power of chairside visualization to your practice with Timelapse technology and Invisalign Outcome Simulator
- Make same day dentistry your specialty with iTero and glidewell.io™ milling solution
- Now available! iTero and Dentrix. One seamless patient management connection

# Visit us at Booth 5204