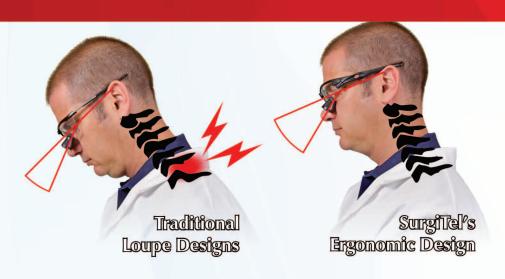

I spoke with Tim about my situation with my current loupes, my pain, and what I had read on the Dentaltown forums. He told me that he

could definitely help me. He took pictures of my posture with my old loupes and with the SurgiTel loupes. I could easily see how much better my posture was with the SurgiTels. Tim was very helpful throughout the entire process. His expertise with the different models of loupes and frames and knowledge in all the areas where I had questions was amazing.

After the first few days, I finalized the adjustment of my loupes and my posture. It only took about a week for me to notice a decrease in the pain in my anterior neck and shoulder.

I am very happy with my new SurgiTel FLM loupes. The pain in my neck and shoulder has reduced tremendously and is continuing to get better. I feel that SurgiTel is way ahead of the game compared to their competitors in ergonomic features. At different times in the past 3 years, I have wondered if I would have to change careers due to too much pain. Thanks to SurgiTel I no longer have to worry.