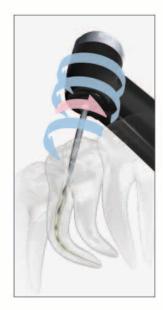

# NEW! Breakthrough Technology for Canal Treatment

Introducing Tri Auto ZX2, a cordless endodontic handpiece with a built-in apex locator. This unit simplifies procedures while protecting the patient with innovative safety features.

- Cordless motor with built-in apex locator
- Achieve apical patency and create glide paths significantly faster with Optimum Glide Path (OGP) function
- Responsive allows subtle and delicate manipulation of the file
- Optimum Torque Release (OTR) technology reduces the possibility of file separation and breakage
- Offers safe and efficient method for canal shaping
- Limited time, 30-day money back guarantee

**OTR Function** (Optimum Torque Release) Safer & Efficient Canal Shaping

OGP Function (Optimum Glide Path) Apical Patency & Glide Path Using a Motor

FREE LED clock\* Booth #4615

Displays time, date & temperature.