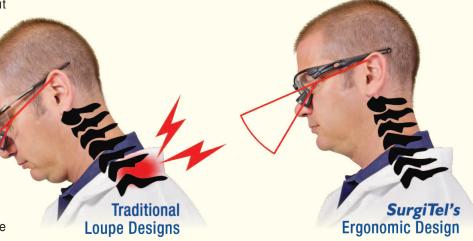

# THE LOUPE MAGNIFICATION WANTED WITHOUT NECK-PAIN

FTER USING 2.5X LOUPES IN DENTAL SCHOOL AND EARLY IN MY PRACTICE IAROUND TOTAL), I DECIDED TO INTO LOOK HIGHER MAGNIFICATION. AFTER TRYING OUT ORASCOPTIC'S 4.8X LOUPES I WAS SOLD ON THE HIGHER MAGNIFICATION. I

RECOGNIZED THESE LOUPES WERE HEAVIER BUT I DID NOT TAKE INTO ACCOUNT THE EFFECTS IT WOULD HAVE ON ME IN THE FUTURE.

I used these 4.8x loupes for the following eight years. In the last three years, I developed increasing pain in my anterior neck and shoulder.

I saw a physical therapist for the last two years, with an appointment every two weeks. The exercises would help me through the weekends, but once I was back at work with my loupes on, the pain would start all over again.

Around that time I took a week-long vacation in Playa del Carmen, Mexico with my wife and two children. I had constant neck and shoulder pain during the entire trip. Sad to say, this is the first thing that comes to my mind about that vacation. I could not quite enjoy the trip as much as my wife and kids were able to.

Searching on the Dentaltown forums I came across a dentist who posted he had a set of SurgiTel flip-up loupes that were very light and the declination angle could be adjusted to very steep angles. I looked up SurgiTel online and got my local representative's name and number. My rep was Tim Faircloth.

I spoke with Tim about my situation with my current loupes, my pain, and what I had read on the Dentaltown forums. He told me that he

could definitely help me. He took pictures of my posture with my old loupes and with the SurgiTel loupes. I could easily see how much better my posture was with the SurgiTels. Tim was very helpful throughout the entire process. His expertise with the different models of loupes and frames and knowledge in all the areas where I had questions was amazing.

After the first few days, I finalized the adjustment of my loupes and my posture. It only took about a week for me to notice a decrease in the pain in my anterior neck and shoulder.

I am very happy with my new SurgiTel FLM loupes. The pain in my neck and shoulder has reduced tremendously and is continuing to get better. I feel that SurgiTel is way ahead of the game compared to their competitors in ergonomic features. At different times in the past 3 years, I have wondered if I would have to change careers due to too much pain. Thanks to SurgiTel I no longer have to worry.