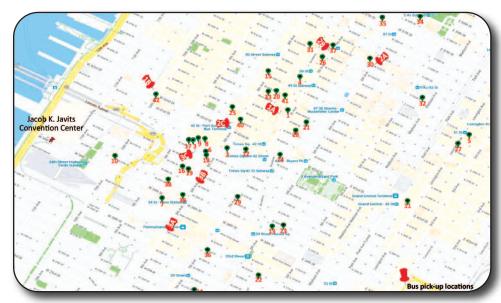

# HOTEL MAP

| DATE                             | HOURS OF SERVICE                                             | APPROXIMATE FREQUENCY                                                |
|----------------------------------|--------------------------------------------------------------|----------------------------------------------------------------------|
| Sun., Nov. 25 -<br>Wed., Nov. 28 | 8:00 AM -10:30 AM<br>10:30 AM - 4:00 PM<br>4:00 PM - 6:30 PM | Continuous Routes 1 & 2 - 30 minutes Route 3 - 30 minutes Continuous |
| Sunday Only                      | 6:45 PM - 7:15 PM                                            | NY Marriott Marquis from Javits                                      |
| <b>Exhibitors Only</b>           |                                                              |                                                                      |

**PUBLIC BUSES** - The 34<sup>th</sup> Street Crosstown Bus (M34) will stop on the side of the Javits Center (34<sup>th</sup> Street and 11<sup>th</sup> Avenue). The 42<sup>nd</sup> Street Crosstown Bus (M42) will stop on 42<sup>nd</sup> Street and 11th Avenue. These buses run east to west with stops on every block and are accessible from most north-south bus routes via a free transfer. Fare is \$2.75 in coins (exact change) or MetroCard.

On the hour from Javits

6:30 PM - 9:00 PM

Wed., Nov. 28

**TRAIN** - The 7 train will stop at 34<sup>th</sup> St-Hudson Yards station which will leave you across the street from the Javits Center.

| HOTEL NAME                                      | BOARDING LOCATION                                          | ROUTE |
|-------------------------------------------------|------------------------------------------------------------|-------|
| New York Marriott Marquis - Headquarters Hotel  | 45th Street Off Broadway                                   | 1A    |
| AC Hotel New York Times Square                  | At Element Hotel                                           | 3C    |
| Candlewood Suites Times Square                  | At Element Hotel                                           | 3C    |
| Crowne Plaza - Times Square Manhattan           | At New York Marriott Marquis                               | 1A    |
| DoubleTree - By Hilton Metropolitan             | At New York Hilton Midtown                                 | 2A    |
| Element New York Times Square                   | 311 West 39th Street, btw. 8th & 9th Avene                 | 3C    |
| Fairfield Inn & Suites Midtown Penn Station     | At Penn Station                                            | 3A    |
| Fairfield Inn & Suites Times Square             | At Element Hotel                                           | 3C    |
| Four Points by Sheraton                         | At Element Hotel                                           | 3C    |
| Four Points by Sheraton Manhattan Midtown West  | No Shuttle                                                 | N/A   |
| Hampton Inn Manhattan Times Square Central      | Corner of 43rd Street & 8th Avenue                         | 2C    |
| Hilton Garden Inn 35th Street                   | At New Yorker Hotel (Walk)                                 | 3B    |
| Hilton Garden Inn New York/Times Square Central | At New York Marriott Marquis                               | 1A    |
| Hilton Garden Inn Times Square                  | At New York Marriott Marquis                               | 1A    |
| Hilton Garden Inn Times Square South            | At New Yorker Hotel                                        | 3B    |
| Holiday Inn Express Times Square                | At Element Hotel                                           | 3C    |
| Holiday Inn New York City Times Square          | At Element Hotel                                           | 3C    |
| Homewood Suites Midtown                         | At New Yorker Hotel                                        | 3B    |
| Hyatt Centric Times Square                      | At New York Marriott Marquis (Far Walk)                    | 1A    |
| Hyatt Herald Square New York                    | At Penn Station                                            | 3A    |
| Hyatt Place New York Midtown South              | At New Yorker Hotel                                        | 3B    |
| INNSIDE New York NoMad                          | At Penn Station (Walk)                                     | 3A    |
| InterContinental New York Times Square          | Corner of 43rd Street & 8th Avenue                         | 2C    |
| Millennium Broadway                             | At New York Marriott Marquis                               | 1A    |
| Moxy Times Square                               | At New Yorker Hotel                                        | 3B    |
| New York Hilton Midtown                         | On 53rd Street Off 6th Avenue (Side of Hilton)             | 2A    |
| Novotel                                         | At Sheraton New York                                       | 2B    |
| Paramount Hotel                                 | At New York Marriott Marquis                               | 1A    |
| Park Lane                                       | At New York Hilton Midtown (Far Walk)                      | 2A    |
| Parker New York                                 | At Sheraton New York                                       | 2B    |
| Penn Station                                    | On 8th Avenue btw. 30th & 31st Street                      | 3A    |
| Stewart Hotel (Formerly Affinia Manhattan)      | At Penn Station                                            | 3A    |
| Sheraton New York                               | On 7th Ave., btwn. 52nd St. & 53rd St. (Across from Hotel) | 2B    |
| The Manhattan at Times Square Hotel             | At Sheraton New York                                       | 2B    |
| The Maxwell NYC                                 | At New York Hilton Midtown                                 | 2A    |
| The New Yorker Hotel A Wyndham Hotel            | 8th Avenue & 36th Street (Northeast Corner)                | 3B    |
| The Westin New York                             | Corner of 43rd Street & 8th Avenue                         | 2C    |
| Tryp Times Square South                         | At New Yorker Hotel                                        | 3B    |
| W - Times Square                                | At New York Marriott Marquis                               | 1A    |
| YOTEL New York                                  | On 41st Street @ 10th Avenue                               | 1B    |
|                                                 |                                                            |       |

# COMPLIMENTARY SHUTTLE BUS SCHEDULE

#### **ROUTE 1**

**A - Marriott Maquis - on 45<sup>th</sup> Street, off Broadway Servicing:** Crowne Plaza (Times Square), Paramount Hotel, W Times Square, Hilton Garden Inn New York Times Sq. Central, Hilton Garden Inn Times Square, Hotel Ediso, Hyatt Centric Times Square, Millennium Broadway

B - YOTEL - On 41<sup>st</sup> @ 10<sup>th</sup> Ave.,

Not Serviced: Four Points By Sheraton Manhattan Midtown West

#### **ROUTE 2**

A - New York Hilton Midtown on 53<sup>rd</sup> St., off 6<sup>th</sup> Ave., (Side of Hilton) Servicing: Park Lane (Far Walk), Doubletree By Hilton Metropolitan, The Maxwell NYC

B - Sheraton NY - on 7<sup>th</sup> Ave., between 52<sup>nd</sup> & 53<sup>rd</sup> Streets (Across from hotel) Servicing: Parker New York, Novotel, The Manhattan at Times Square Hotel

C - The Westin and THE ROW NYC - Corner 43<sup>rd</sup> St., & 8<sup>th</sup> Ave., Servicing: Intercontinntal New York Times Square, Hampton Inn Manhattan Times Square Central.

#### **ROUTE 3**

A - Penn Station on 8<sup>th</sup> Ave., between 30<sup>th</sup> & 31<sup>st</sup> Street, Servicing: Stewart Hotel (Affinia) Hyatt Herald Square New York, Innside New York Nomad (Walk). Fairfield Inn & Suites Midtown Penn Station

B - The New Yorker Hotel A Wyndham Hotel - 8th Ave., @ 36th Street. (Northeast Corner)

**Servicing:** Hyatt Place New York Midtown South, Moxy Times Square, Hilton Garden Inn Times Square South, Tryp Times Square South, Hilton Garden Inn 35<sup>th</sup> Street (Walk)., Homewood Suites Midtown

**C - Element By Westin - on 311 West 39**th **St., btw. 8**th **& 9**th **Ave. Servicing:** Four Points By Sheraton, Holiday Inn New York City Times Square, Fairfield Inn & Suites Times Square, Candlewwod Suites, AC Hotel New York Times Square, Holiday Inn Express Times Square.