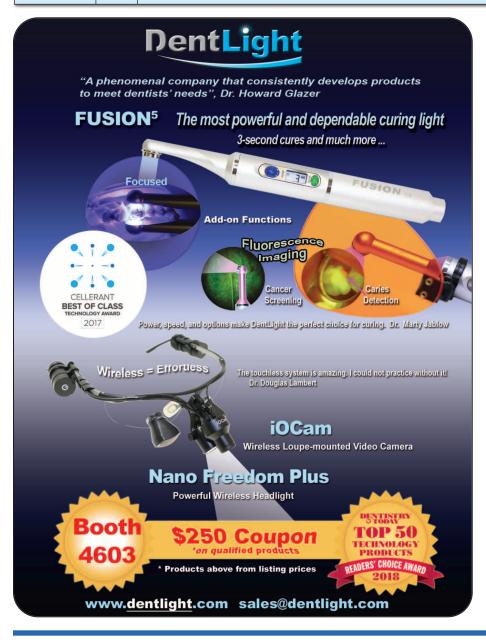

# NEW! Breakthrough Technology for Canal Treatment

Introducing Tri Auto ZX2, a cordless endodontic handpiece with a built-in apex locator. This unit simplifies procedures while protecting the patient with innovative safety features.

- Cordless motor with built-in apex locator
- Achieve apical patency and create glide paths significantly faster with Optimum Glide Path (OGP) function
- Responsive allows subtle and delicate manipulation of the file
- Optimum Torque Release (OTR) technology reduces the possibility of file separation and breakage
- Offers safe and efficient method for canal shaping
- Limited time, 30-day money back guarantee

**OTR Function** (Optimum Torque Release) Safer & Efficient Canal Shaping

OGP Function (Optimum Glide Path) Apical Patency & Glide Path Using a Motor

FREE LED clock\* Booth #4615

Displays time, date & temperature.

<sup>\*</sup>Free clock with Tri Auto ZX2 trial. DENTISTS ONLY. While supplies last November 25 - 28, 2018. No purchase necessary. Gifts may be subject to reporting requirements for the Physician Payments Sunshine Act.