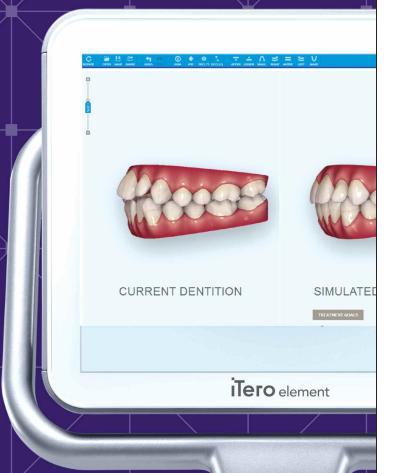

# Empower yourself with patient-driven solutions.

🛵 invisalign 🔭 Tero

With TimeLapse Technology, Invisalign® Outcome Simulator, and other digital chairside tools, you can use the iTero Element® intraoral scanner and Invisalign treatment to move your patients forward in health and in life.

#### Come by our booth to experience:

- TimeLapse Technology, which produces stunning 3D visuals that compare historical scans to a current scan so patients see for themselves the changes in their tooth wear, tooth movement, and changes in gingiva over time
- Invisalign Outcome Simulator, so you can show your patients their potential Invisalign treatment outcomes
- Tools and Training to elevate your conversations with patients chairside, making it easy for them to accept treatment right away