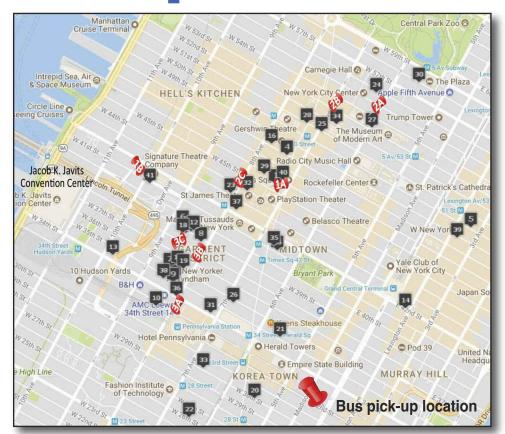

#### **Hotel Map**

| DATE     |                     | HOURS OF SERVICE                                             | APPROXIMATE FREQUENCY                                                |
|----------|---------------------|--------------------------------------------------------------|----------------------------------------------------------------------|
| Fri., No | ov. 24              | 8:30 AM - 5:00 PM                                            | On the half hour from Hotels On the hour from Javits                 |
| Sat., N  | ov. 25              | 8:15 AM - 4:00 PM<br>4:00 PM - 5:45 PM                       | Routes 1 & 2 - 20 minutes Route 3 - 30 minutes Continuous            |
| Exhibit  | ors Only            | 5:30 PM - 9:00 PM                                            | On the half hour from Hotels On the hour from Javits                 |
|          | Nov. 26<br>Nov. 29  | 8:00 AM -10:30 AM<br>10:30 AM - 4:00 PM<br>4:00 PM - 6:30 PM | Continuous Routes 1 & 2 - 20 minutes Route 3 - 30 minutes Continuous |
|          | ors Only<br>Nov. 29 | 6:30 PM - 9:00 PM                                            | On the hour from Javits                                              |

**PUBLIC BUSES** - The 34<sup>th</sup> Street Crosstown Bus (M34) will stop on the side of the Javits Center (34<sup>th</sup> Street and 11<sup>th</sup> Avenue). The 42<sup>nd</sup> Street Crosstown Bus (M42) will stop on 42<sup>nd</sup> Street and 11<sup>th</sup> Avenue. These buses run east to west with stops on every block and are accessible from most north-south bus routes via a free transfer. Fare is \$2.75 in coins (exact change) or MetroCard.

**TRAIN** - The 7 Line Extension will now stop at the new 34<sup>th</sup> St-Hudson Yards station which will leave you across the street from the Javits Center.

| HOTEL NAME                                      | BOARDING LOCATION                                        | ROUTE |
|-------------------------------------------------|----------------------------------------------------------|-------|
| New York Marriott Marquis - Headquarters Hotel  | 45th Street Off Broadway                                 | 1A    |
| Candlewood Suites Times Square                  | At Element Hotel                                         | 3C    |
| Crowne Plaza - Hy36 Midtown Manhattan           | At Wyndham New Yorker Hotel                              | 3B    |
| Crowne Plaza - Times Square Manhattan           | At New York Marriott Marquis                             | 1A    |
| DoubleTree - By Hilton Metropolitan             | At New York Hilton Midtown                               | 2A    |
| DoubleTree By Hilton New York Times Square West | At Element Hotel                                         | 3C    |
| DoubleTree By Hilton Times Square South         | At Wyndham New Yorker Hotel                              | 3B    |
| element New York Times Square                   | 339 West 39th Street, btw. 8th & 9th Avene               | 3C    |
| EvEN Times Square South                         | At Wyndham New Yorker Hotel                              | 3B    |
| Fairfield Inn & Suites Midtown Penn Station     | At Penn Station                                          | 3A    |
| Fairfield Inn & Suites Times Square             | At Element Hotel                                         | 3C    |
| Four Points by Sheraton                         | At Element Hotel                                         | 3C    |
| Four Points by Sheraton Manhattan Midtown West  | No Shuttle                                               | N/A   |
| Grand Hyatt                                     | At New York Marriott Marguis (Far Walk)                  | 1A    |
| Hilton Garden Inn New York/Times Square Central | At New York Marriott Marquis                             | 1A    |
| Hilton Garden Inn Times Square                  | At New York Marriott Marquis                             | 1A    |
| Hilton Garden Inn Times Square South            | At Wyndham New Yorker Hotel                              | 3B    |
| Holiday Inn New York City Times Square          | At Element Hotel                                         | 3C    |
| Homewood Suites Midtown                         | At Wyndham New Yorker Hotel                              | 3B    |
| Hyatt Herald Square New York                    | At Penn Station                                          | 3A    |
| Hyatt Place New York Midtown South              | At Wyndham New Yorker Hotel                              | 3B    |
| INNSIDE New York NoMad                          | At Penn Station (Walk)                                   | 3A    |
| InterContinental New York Times Square          | Corner of 43rd Street & 8th Avenue                       | 2C    |
| Le Parker Meridien                              | At Sheraton New York                                     | 2B    |
| Manhattan at Times Square Hotel                 | At Sheraton New York                                     | 2B    |
| Moxy Times Square                               | At Wyndham New Yorker Hotel                              | 3B    |
| New York Hilton Midtown                         | On 53rd Street Off 6th Avenue (Side of Hilton)           | 2A    |
| Novotel                                         | At Sheraton New York                                     | 2B    |
| Paramount Hotel                                 | At New York Marriott Marquis                             | 1A    |
| Park Lane                                       | At New York Hilton Midtown (Far Walk)                    | 2A    |
| Penn Station                                    | On 8th Avenue btw. 30th & 31st Street                    | 3A    |
| Renaissance New York Midtown                    | At Wyndham New Yorker Hotel                              | 3B    |
| ROW NYC                                         | Corner of 43rd Street & 8th Avenue                       | 2C    |
| Stewart Hotel (Formerly Affinia Manhattan)      | At Penn Station                                          | 3A    |
| Sheraton New York                               | On 7th Ave., btwn. 52nd St & 53rd St (Across from Hotel) | 2B    |
| The Knickerbocker                               | Corner of 43rd Street & 8th Avenue                       | 2C    |
| The New Yorker Hotel A Wyndham Hotel            | 8th Avenue & 36th Street (Northeast Corner)              | 3B    |
| The Westin New York                             | Corner of 43rd Street & 8th Avenue                       | 2C    |
| Tryp Times Square South                         | At Wyndham New Yorker Hotel                              | 3B    |
| W - New York                                    | At New York Hilton Midtown                               | 2A    |
| W - Times Square                                | At New York Marriott Marquis                             | 1A    |
| YOTel New York                                  | On 41st Street & 10th Avenue                             | 1B    |