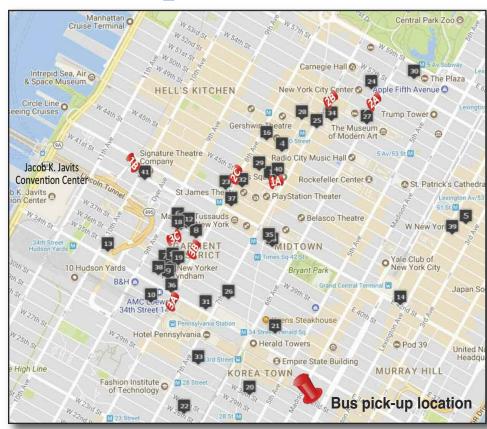

# **Hotel Map**

| DATE                             | HOURS OF SERVICE                                             | APPROXIMATE FREQUENCY                                                         |
|----------------------------------|--------------------------------------------------------------|-------------------------------------------------------------------------------|
| Fri., Nov. 24                    | 8:30 AM - 5:00 PM                                            | On the half hour from Hotels<br>On the hour from Javits                       |
| Sat., Nov. 25                    | 8:15 AM - 4:00 PM<br>4:00 PM - 5:45 PM                       | Routes 1 & 2 - 20 minutes<br>Route 3 - 30 minutes<br>Continuous               |
| Exhibitors Only                  | 5:30 PM - 9:00 PM                                            | On the half hour from Hotels<br>On the hour from Javits                       |
| Sun., Nov. 26<br>Wed., Nov. 29   | 8:00 AM -10:30 AM<br>10:30 AM - 4:00 PM<br>4:00 PM - 6:30 PM | Continuous<br>Routes 1 & 2 - 20 minutes<br>Route 3 - 30 minutes<br>Continuous |
| Exhibitors Only<br>Wed., Nov. 29 | 6:30 PM - 9:00 PM                                            | On the hour from Javits                                                       |

PUBLIC BUSES - The 34th Street Crosstown Bus (M34) will stop on the side of the Javits Center (34th Street and 11th Avenue). The 42nd Street Crosstown Bus (M42) will stop on 42<sup>nd</sup> Street and 11<sup>th</sup> Avenue. These buses run east to west with stops on every block and are accessible from most north-south bus routes via a free transfer. Fare is \$2.75 in coins (exact change) or MetroCard.

**TRAIN** - The 7 Line Extension will now stop at the new 34<sup>th</sup> St-Hudson Yards station which will leave you across the street from the Javits Center.

| HOTEL NAME                                      | BOARDING LOCATION                                        | ROUTE |
|-------------------------------------------------|----------------------------------------------------------|-------|
| New York Marriott Marquis - Headquarters Hotel  | 45th Street Off Broadway                                 | 1A    |
| Candlewood Suites Times Square                  | At Element Hotel                                         | 3C    |
| Crowne Plaza - Hy36 Midtown Manhattan           | At Wyndham New Yorker Hotel                              | 3B    |
| Crowne Plaza - Times Square Manhattan           | At New York Marriott Marquis                             | 1A    |
| DoubleTree - By Hilton Metropolitan             | At New York Hilton Midtown                               | 2A    |
| DoubleTree By Hilton New York Times Square West | At Element Hotel                                         | 3C    |
| DoubleTree By Hilton Times Square South         | At Wyndham New Yorker Hotel                              | 3B    |
| element New York Times Square                   | 339 West 39th Street, btw. 8th & 9th Avene               | 3C    |
| EvEN Times Square South                         | At Wyndham New Yorker Hotel                              | 3B    |
| Fairfield Inn & Suites Midtown Penn Station     | At Penn Station                                          | ЗA    |
| Fairfield Inn & Suites Times Square             | At Element Hotel                                         | 3C    |
| Four Points by Sheraton                         | At Element Hotel                                         | 3C    |
| Four Points by Sheraton Manhattan Midtown West  | No Shuttle                                               | N/A   |
| Grand Hyatt                                     | At New York Marriott Marquis (Far Walk)                  | 1A    |
| Hilton Garden Inn New York/Times Square Central | At New York Marriott Marquis                             | 1A    |
| Hilton Garden Inn Times Square                  | At New York Marriott Marquis                             | 1A    |
| Hilton Garden Inn Times Square South            | At Wyndham New Yorker Hotel                              | 3B    |
| Holiday Inn New York City Times Square          | At Element Hotel                                         | 3C    |
| Homewood Suites Midtown                         | At Wyndham New Yorker Hotel                              | 3B    |
| Hyatt Herald Square New York                    | At Penn Station                                          | ЗA    |
| Hyatt Place New York Midtown South              | At Wyndham New Yorker Hotel                              | 3B    |
| INNSIDE New York NoMad                          | At Penn Station (Walk)                                   | ЗA    |
| InterContinental New York Times Square          | Corner of 43rd Street & 8th Avenue                       | 2C    |
| Le Parker Meridien                              | At Sheraton New York                                     | 2B    |
| Manhattan at Times Square Hotel                 | At Sheraton New York                                     | 2B    |
| Moxy Times Square                               | At Wyndham New Yorker Hotel                              | 3B    |
| New York Hilton Midtown                         | On 53rd Street Off 6th Avenue (Side of Hilton)           | 2A    |
| Novotel                                         | At Sheraton New York                                     | 2B    |
| Paramount Hotel                                 | At New York Marriott Marquis                             | 1A    |
| Park Lane                                       | At New York Hilton Midtown (Far Walk)                    | 2A    |
| Penn Station                                    | On 8th Avenue btw. 30th & 31st Street                    | ЗA    |
| Renaissance New York Midtown                    | At Wyndham New Yorker Hotel                              | 3B    |
| ROW NYC                                         | Corner of 43rd Street & 8th Avenue                       | 2C    |
| Stewart Hotel (Formerly Affinia Manhattan)      | At Penn Station                                          | ЗA    |
| Sheraton New York                               | On 7th Ave., btwn. 52nd St & 53rd St (Across from Hotel) | 2B    |
| The Knickerbocker                               | Corner of 43rd Street & 8th Avenue                       | 2C    |
| The New Yorker Hotel A Wyndham Hotel            | 8th Avenue & 36th Street (Northeast Corner)              | 3B    |
| The Westin New York                             | Corner of 43rd Street & 8th Avenue                       | 2C    |
| Tryp Times Square South                         | At Wyndham New Yorker Hotel                              | 3B    |
| W - New York                                    | At New York Hilton Midtown                               | 2A    |
| W - Times Square                                | At New York Marriott Marquis                             | 1A    |
| YOTel New York                                  | On 41st Street & 10th Avenue                             | 1B    |
|                                                 |                                                          |       |