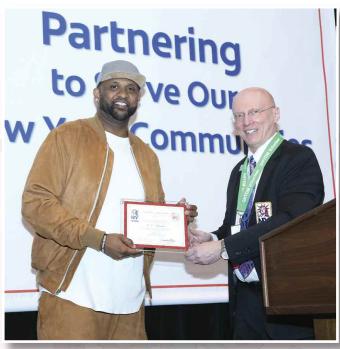

#### Free Dental Screenings, Activities, Costumed Characters, and Celebrated Pitcher Help Underscore the Importance of Oral Health at the Greater New York Dental Meeting

Colgate Bright Smiles, Bright Futures teamed up with professional pitching ace C.C. Sabathia yesterday to educate hundreds of local elementary school children on the importance of maintaining good oral health habits at the Greater New York Dental Meeting's Greater New York Smiles Program at the Jacob K. Javits Convention Center.

BRIGHT SMILES, BRIGHT FUTURES

Against the backdrop of the largest dental meeting in the United States, Sabathia addressed the students, challenging them to think about oral health as an important part of their overall health and as a healthy habit that could have a major impact on their ability to perform in school and other arenas. The celebrated baseball star also led the students in a rousing cheer that reinforced the importance of healthy habits.

#### C.C. Sabathia (cont.)

"Your family, teachers, and those of us here today all want you to have a future that you can smile about," Sabathia advised the students.

"Listen closely to what you hear this morning, because all of you have the opportunity to become successful, and when you do, a healthy bright smile is going to come in handy."