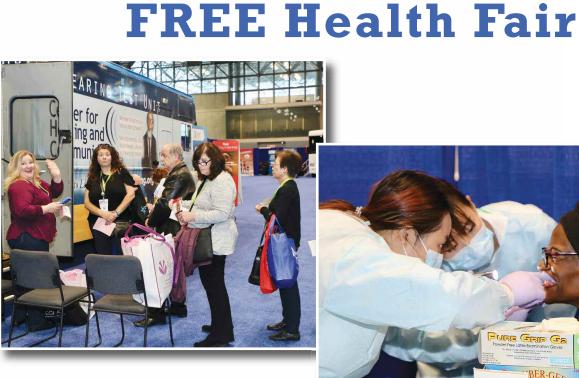

During their visit to the Greater New York Dental Meeting (GNYDM), the New York City students boarded a Colgate mobile dental van for screenings performed by dental professionals. Volunteers from local hygienist schools staffed brushing stations, teaching the children proper brushing techniques, and oral health-themed videos, games, activity stations, puppets, and costumed characters encouraged the young guests to limit sugar and maintain an effective dental care routine.

The Greater New York Smiles is maintained by hundreds of hygiene volunteers from New York University, New York City College of Technology, Bergen Community College and Hostos Community College as well as the dental hygiene members from the Dental Hygienists' Association of the City of New York and the New Jersey Dental Hygienists' Association and hygienists from various dental offices in Staten Island. Certified Dentists volunteer each year from New York County Dental and Second District Dental Societies, as well as from various hospitals, clinics and private office from the tri-state area.