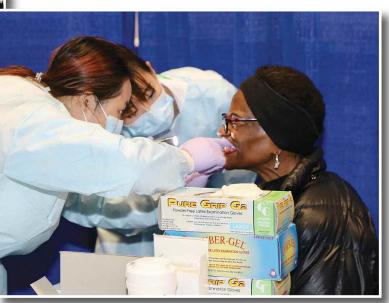

#### Free Dental Screenings, Activities, Costumed Characters, and Celebrated Pitcher Help Underscore the Importance of Oral Health at the Greater New York Dental Meeting

Colgate Bright Smiles, Bright Futures teamed up with professional pitching ace C.C. Sabathia yesterday to educate hundreds of local elementary school children on the importance of maintaining good oral health habits at the Greater New York Dental Meeting's Greater New York Smiles Program at the Jacob K. Javits Convention Center.

During their visit to the Greater New York Dental Meeting (GNYDM), the New York City students boarded a Colgate mobile dental van for screenings performed by dental professionals. Volunteers from local hygienist schools staffed brushing stations, teaching the children proper brushing techniques, and oral health-themed videos, games, activity stations, puppets, and costumed characters encouraged the young guests to limit sugar and maintain an effective dental care routine.