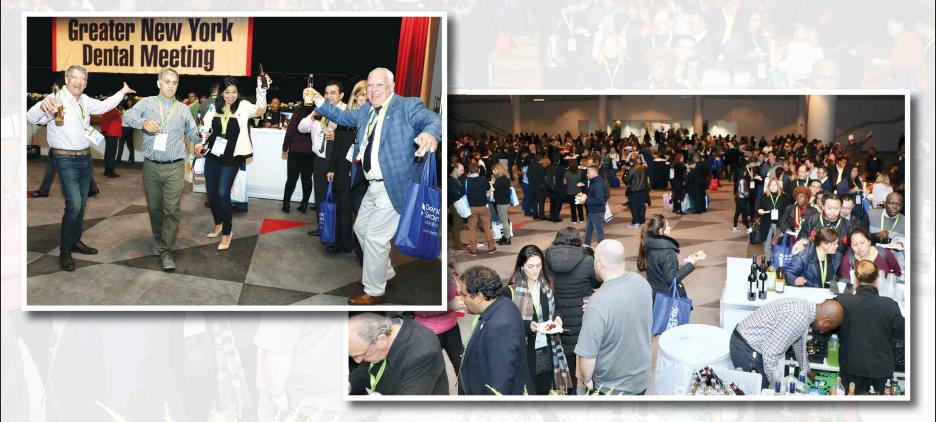

# Buy & Sell at the Greater New York Dental Meeting

By: Jayme McNiff Spicciatie, GNYDM

isiting the Greater New York Dental Meeting Exhibit Floor is like an endurance run; you need a large bag to carry all the giveaways from exhibitors, bring a bottle of water and snacks, because you can easily spend days! With over 1,600 exhibit booths and about 700 companies, attendees have chosen year-after-year to attend the Greater New York Dental Meeting as their onestop shop. The choices are endless and the atmosphere is lively and fun.