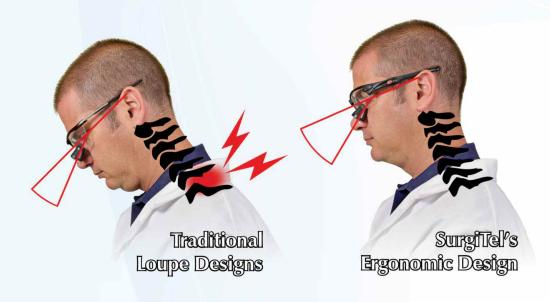

Visit Air Techniques Booth 3401 to help celebrate our 55th anniversary and see our new products.

SCAN►X® Intraoral View
Digital Radiography System

- Easy-to-use interface
- 4 slots for simultaneous scanning
- WiFi: place it anywhere
- High Resolution image quality for an easier diagnosis