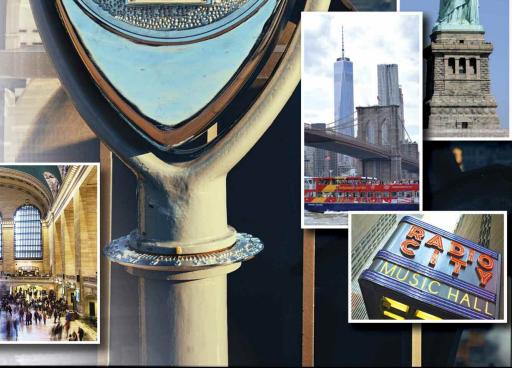

# TUESDAY EDITI

November 28, 2017

By: Jayme McNiff Spicciatie, GNYDM

aving a hard time deciding what to do after the Exhibit Floor closes? We have some suggestions to help you navigate this exciting city.

Roam around GRAND CENTRAL STATION, with its ornate early urban architecture and cavernous grand concourse. Stop at the Oyster Bar & Restaurant for a bite to eat and don't forget to try out one of NYC's best kept "The Whispering secrets: Gallery." Located right outside the restaurant, have your voice transmitted across the terminal in this unbelievable phenomenon of architectural wonder.

#### NYC (cont.)

Take an elevator to the top of the **EMPIRE STATE BUILDING** to experience the most spectacular view. Walk out on the deck and see the city from above. Open 365 days from 8am – 2am, the Empire State Building is the most famous observatory in the world with one-of-akind views of Central Park, The Hudson River and East River, The Brooklyn Bridge, Times Square, The Statue of Liberty, and much more!

New York City's BROADWAY SHOWS AND RADIO CITY **MUSIC HALL** are the Theater District historical icons. They're a must not be missed. See the hottest shows, our suggestions are: The Book of Mormon, Aladdin, Hamilton, or Beautiful: The Carole King Musical. Feeling festive? Why not purchase tickets to the Radio City Music Hall's Christmas Spectacular.