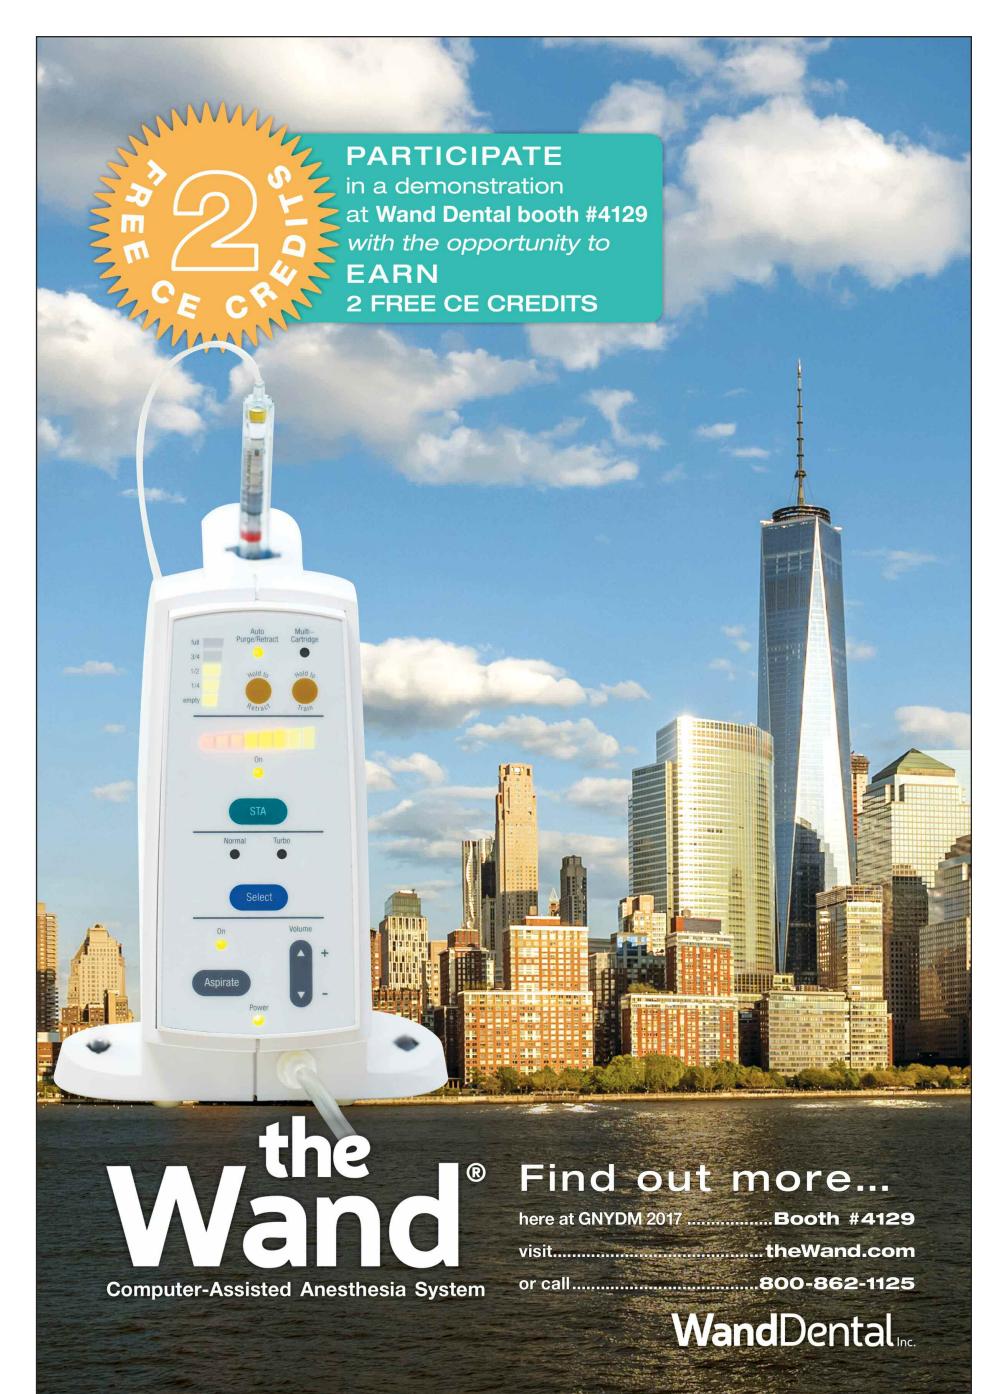

Visit Air Techniques Booth 3401 to help celebrate our 55th anniversary and see our new products.

SCAN►X® Intraoral View
Digital Radiography System

- Easy-to-use interface
- 4 slots for simultaneous scanning
- WiFi: place it anywhere
- High Resolution image quality for an easier diagnosis

## ScanX SPECIALS\*

Purchase a ScanX Intraoral View and receive a \$1,000 rebate.

\* Stop by Air Techniques Booth 3401 for complete details