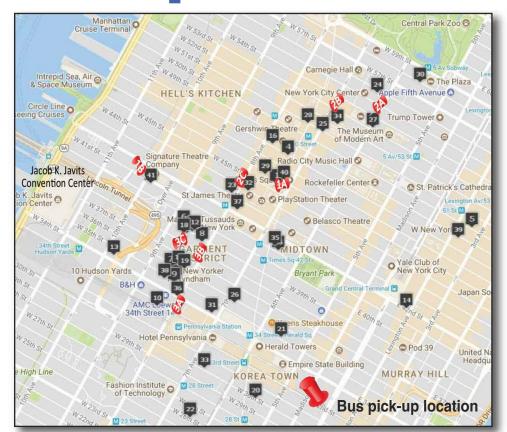

## **Hotel Map**

| DATE                             | HOURS OF SERVICE                                             | APPROXIMATE FREQUENCY                                                                  |
|----------------------------------|--------------------------------------------------------------|----------------------------------------------------------------------------------------|
| Fri., Nov. 24                    | 8:30 AM - 5:00 PM                                            | On the half hour from Hotels On the hour from Javits                                   |
| Sat., Nov. 25  Exhibitors Only   | 8:15 AM - 4:00 PM<br>4:00 PM - 5:45 PM<br>5:30 PM - 9:00 PM  | Routes 1 & 2 - 20 minutes Route 3 - 30 minutes Continuous On the half hour from Hotels |
|                                  |                                                              | On the hour from Javits                                                                |
| Sun., Nov. 26<br>Wed., Nov. 29   | 8:00 AM -10:30 AM<br>10:30 AM - 4:00 PM<br>4:00 PM - 6:30 PM | Continuous Routes 1 & 2 - 20 minutes Route 3 - 30 minutes Continuous                   |
| Exhibitors Only<br>Wed., Nov. 29 | 6:30 PM - 9:00 PM                                            | On the hour from Javits                                                                |

**PUBLIC BUSES** - The 34<sup>th</sup> Street Crosstown Bus (M34) will stop on the side of the Javits Center (34<sup>th</sup> Street and 11<sup>th</sup> Avenue). The 42<sup>nd</sup> Street Crosstown Bus (M42) will stop on 42<sup>nd</sup> Street and 11<sup>th</sup> Avenue. These buses run east to west with stops on every block and are accessible from most north-south bus routes via a free transfer. Fare is \$2.75 in coins (exact change) or MetroCard.

**TRAIN** - The 7 Line Extension will now stop at the new 34<sup>th</sup> St-Hudson Yards station which will leave you across the street from the Javits Center.

| HOTEL NAME                                      | BOARDING LOCATION                                        | ROUTE |
|-------------------------------------------------|----------------------------------------------------------|-------|
| New York Marriott Marquis - Headquarters Hotel  | 45th Street Off Broadway                                 | 1A    |
| Candlewood Suites Times Square                  | At Element Hotel                                         | 3C    |
| Crowne Plaza - Hy36 Midtown Manhattan           | At Wyndham New Yorker Hotel                              | 3B    |
| Crowne Plaza - Times Square Manhattan           | At New York Marriott Marquis                             | 1A    |
| DoubleTree - By Hilton Metropolitan             | At New York Hilton Midtown                               | 2A    |
| DoubleTree By Hilton New York Times Square West | At Element Hotel                                         | 3C    |
| DoubleTree By Hilton Times Square South         | At Wyndham New Yorker Hotel                              | 3B    |
| element New York Times Square                   | 339 West 39th Street, btw. 8th & 9th Avene               | 3C    |
| EvEN Times Square South                         | At Wyndham New Yorker Hotel                              | 3B    |
| Fairfield Inn & Suites Midtown Penn Station     | At Penn Station                                          | 3A    |
| Fairfield Inn & Suites Times Square             | At Element Hotel                                         | 3C    |
| Four Points by Sheraton                         | At Element Hotel                                         | 3C    |
| Four Points by Sheraton Manhattan Midtown West  | No Shuttle                                               | N/A   |
| Grand Hyatt                                     | At New York Marriott Marguis (Far Walk)                  | 1A    |
| Hilton Garden Inn New York/Times Square Central | At New York Marriott Marquis                             | 1A    |
| Hilton Garden Inn Times Square                  | At New York Marriott Marquis                             | 1A    |
| Hilton Garden Inn Times Square South            | At Wyndham New Yorker Hotel                              | 3B    |
| Holiday Inn New York City Times Square          | At Element Hotel                                         | 3C    |
| Homewood Suites Midtown                         | At Wyndham New Yorker Hotel                              | 3B    |
| Hyatt Herald Square New York                    | At Penn Station                                          | 3A    |
| Hyatt Place New York Midtown South              | At Wyndham New Yorker Hotel                              | 3B    |
| INNSIDE New York NoMad                          | At Penn Station (Walk)                                   | 3A    |
| InterContinental New York Times Square          | Corner of 43rd Street & 8th Avenue                       | 2C    |
| Le Parker Meridien                              | At Sheraton New York                                     | 2B    |
| Manhattan at Times Square Hotel                 | At Sheraton New York                                     | 2B    |
| Moxy Times Square                               | At Wyndham New Yorker Hotel                              | 3B    |
| New York Hilton Midtown                         | On 53rd Street Off 6th Avenue (Side of Hilton)           | 2A    |
| Novotel                                         | At Sheraton New York                                     | 2B    |
| Paramount Hotel                                 | At New York Marriott Marquis                             | 1A    |
| Park Lane                                       | At New York Hilton Midtown (Far Walk)                    | 2A    |
| Penn Station                                    | On 8th Avenue btw. 30th & 31st Street                    | 3A    |
| Renaissance New York Midtown                    | At Wyndham New Yorker Hotel                              | 3B    |
| ROW NYC                                         | Corner of 43rd Street & 8th Avenue                       | 2C    |
| Stewart Hotel (Formerly Affinia Manhattan)      | At Penn Station                                          | 3A    |
| Sheraton New York                               | On 7th Ave., btwn. 52nd St & 53rd St (Across from Hotel) | 2B    |
| The Knickerbocker                               | Corner of 43rd Street & 8th Avenue                       | 2C    |
| The New Yorker Hotel A Wyndham Hotel            | 8th Avenue & 36th Street (Northeast Corner)              | 3B    |
| The Westin New York                             | Corner of 43rd Street & 8th Avenue                       | 2C    |
| Tryp Times Square South                         | At Wyndham New Yorker Hotel                              | 3B    |
| W - New York                                    | At New York Hilton Midtown                               | 2A    |
| W - Times Square                                | At New York Marriott Marquis                             | 1A    |
| YOTel New York                                  | On 41st Street & 10th Avenue                             | 1B    |