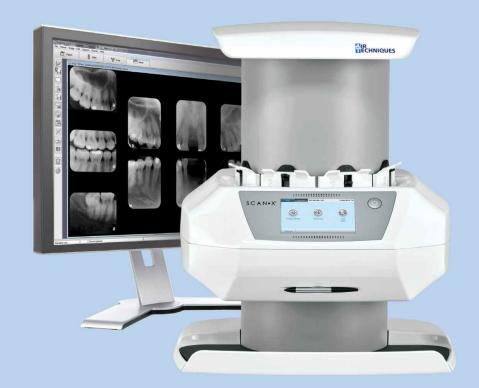

Visit Air Techniques Booth 3401 to help celebrate our 55th anniversary and see our new products.

SCAN►X® Intraoral View
Digital Radiography System

- Easy-to-use interface
- 4 slots for simultaneous scanning
- WiFi: place it anywhere
- High Resolution image quality for an easier diagnosis

## ScanX SPECIALS\*

Purchase a ScanX Intraoral View and receive a \$1,000 rebate.

\* Stop by Air Techniques Booth 3401 for complete details