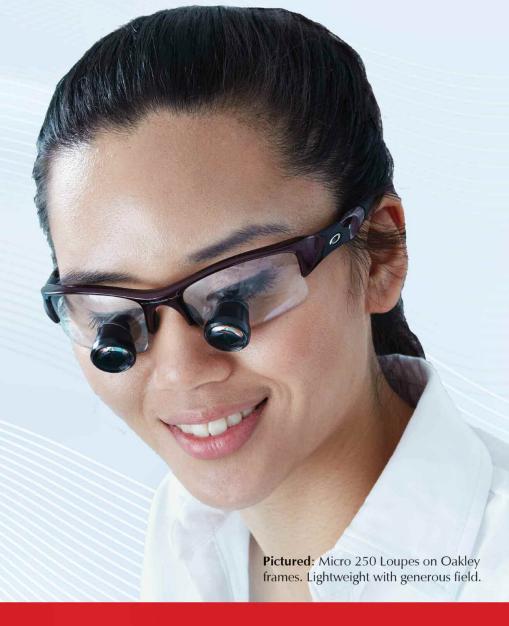

Visit Air Techniques Booth 3401 to help celebrate our 55th anniversary and see our new products.

SCAN►X® Intraoral View
Digital Radiography System

- Easy-to-use interface
- 4 slots for simultaneous scanning
- WiFi: place it anywhere
- High Resolution image quality for an easier diagnosis