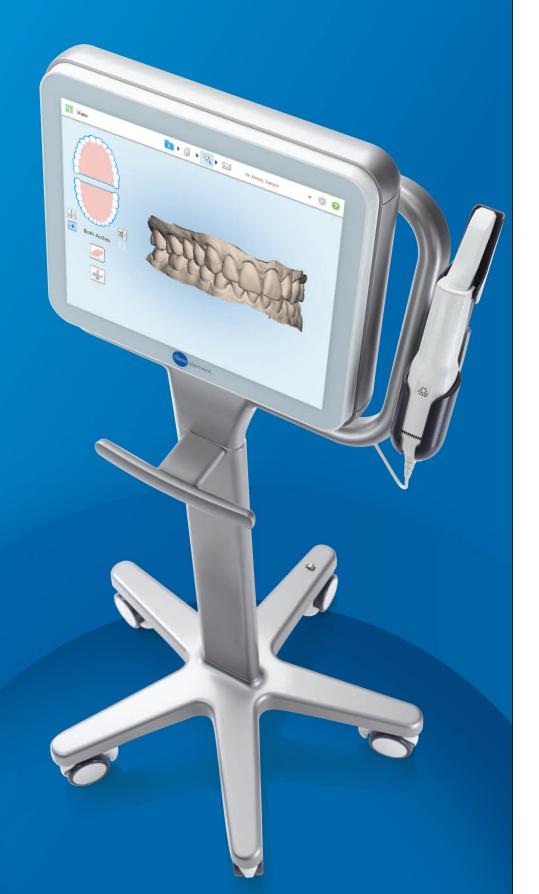

# Greater New York 204 at the and Try It for Yourself Meeting

# Big innovations that start with a smaller footprint

The iTero® Element™ intraoral scanner is engineered to deliver everything doctors look for in digital impression technology in a compact footprint design with even bigger capabilities. The iTero Element is designed with speed in mind. It's portable, powerful, and intuitive, demonstrating our continued investment in clinical precision and patient satisfaction.

Now is the perfect time to add intraoral scanning to your practice.

Visit iTero.com to schedule a demo or to learn more.

© 2016 Align Technology, Inc. All rights reserved.