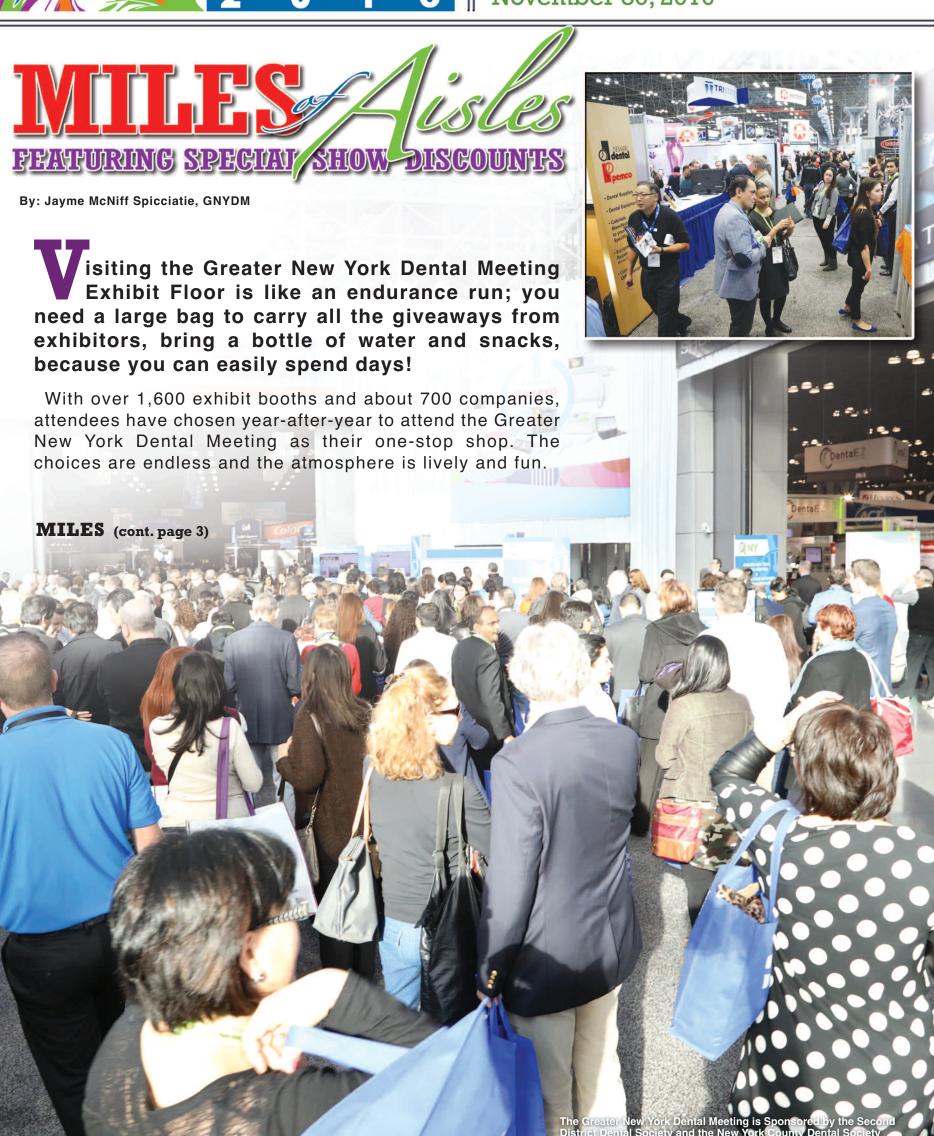

# MILES (cont.)

There are aisles upon aisles of the newest products and technology that will have your staff oohing and ahhing when you return with all of the new gadgets and equipment.

The Greater New York Dental Meeting caters to both mainstream corporate companies and the unique mom and pop shops, giving attendees a chance to compare prices and select the best products to fit their practice.

# Did you find what you were looking for?

- The New Products Pavilion is in Booth #4028, view a list of companies participating on page 16
- Specialty International Pavilions are scattered throughout the Exhibit floor, see pages 10-11 for a full listing of Exhibitors
- View the list of U.S. Exhibitor's Interested in Overseas Markets on page 14-15
- International attendees can ship materials directly to their hotel only at the GNYDM
- Download the GNYDM App for directions to a specific booth

# Visit the Exhibit Floor today for special discounts and giveaways!

Dr. Olmsted spreading the love from North Carolina