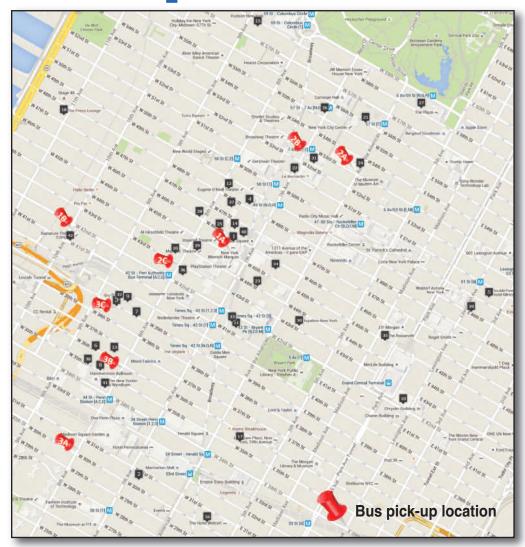

# **Hotel Map**

| DATE                             | HOURS OF SERVICE   | APPROXIMATE FREQUENCY                                   |
|----------------------------------|--------------------|---------------------------------------------------------|
| Fri., Nov. 25                    | 8:30 AM - 5:00 PM  | On the half hour from Hotels<br>On the hour from Javits |
| Sat., Nov. 26                    | 8:15 AM - 4:00 PM  | Routes 1 & 2 - 20 minutes Route 3 - 30 minutes          |
|                                  | 4:00 PM - 5:45 PM  | Continuous                                              |
| Exhibitors Only                  | 5:30 PM - 9:00 PM  | On the half hour from Hotels<br>On the hour from Javits |
| Sun., Nov. 27                    | 8:00 AM -10:30 AM  | Continuous                                              |
| Wed., Nov. 30                    | 10:30 AM - 4:00 PM | Routes 1 & 2 - 20 minutes Route 3 - 30 minutes          |
|                                  | 4:00 PM - 6:30 PM  | Continuous                                              |
| Wed., Nov. 30<br>Exhibitors Only | 6:30 PM - 9:00 PM  | On the hour from Javits                                 |

PUBLIC BUSES - The 34th Street Crosstown Bus (M34) will stop on the side of the Javits Center (34th Street and 11th Avenue). The 42nd Street Crosstown Bus (M42) will stop on 42<sup>nd</sup> Street and 11<sup>th</sup> Avenue. These buses run east to west with stops on every block and are accessible from most north-south bus routes via a free transfer. Fare is \$2.75 in coins (exact change) or MetroCard.

TRAIN - The 7 Line Extension will now stop at the new 34th St-Hudson Yards station which will leave you across the street from the Javits Center.

- **New York Marriot Marquis**
- **Affin Manhatan** 31st Street & 7th Ave
- **Candlewood Suites Times Square** 339 West 39th Street
- **Crowne Plaza Times Square Manhatan** Broadway btwn. 48th & 49th St.
- **DoubleTree Hilton Metropolitan** 51st Street & Lexington Ave
- **DoubleTree Times Square South** 36th Street btwn, 8th & 9th Ave
- **Element New York Times Square** 39th Street btwn. 8th & 9th Ave
- **EVEN Times Square South**
- 35th Street btwn. 8th & 9th Ave
- **Four Points by Sheraton**
- 10. Grand Hyat 42nd Street btwn. Lexington & Park Ave.
- 11. Hilton Garden Inn NY/Times Square Central 42nd Street btwn. Broadway & 6th Ave.
- 12. Hilton Garden Inn Times Square
- 13. Homewood Suites New York Midtown 37th Street btwn. 8th & 9th Ave.
- 14. Hotel Edison 47th Street btwn. Broadway & 8th Ave.
- 15. Hudson Hotel
- 16. Hvat Herald Square New York
- 31st Street btwn. 5th & Broadway 17. Hyat Place New York Midtown South
- 18. Ink48 A Kimpton Hotel
- 11th Ave., & 48th Street 19. INNSIDE New York NoMad
- 27th Street btwn. 6th & 7th Ave.
- 20. InterContinetal New York Times Square 41. Wyndham New Yorker Hotel 44th Street btwn. 8th & 9th Ave
- 21. Le Parker Meridien 56th Street btwn. 6th & 7th Ave

- 22. Manhatan at Times Square Hotel
- 23. Millennium Broadway Hotel 44th Street btwn. 6th Ave. & Broadway
- 24. New York Hilton Midtown
- 53rd Street, & 6th Ave 25. Paramount Hotel
- 46th Street btwn. 7th & 8th Ave 26. Park Central New York
- 27. Park Lane 59th Street btwn, 5th & 6th Ave
- 28. Riu Plaza New York Times Square 46th Street btwn. 8th & 9th Ave.
- 29. ROW NYC
- 8th Ave., btwn. 44th & 45th Streets
- 30. Royalton 44th Street btwn. 5th & 6th Ave
- 31. Sheraton New York 52nd Street & 7th Ave
- 32. Staybridge Suites Times Square 40th Street btwn. 8th & 9th Ave
- 33. The Gallivant
- 34. The Knickerbocker
- 42<sup>nd</sup> Street & Broadway
- 35. The Muse New York A Kimpton Hotel 46th Street btwn. 6th & 7th Ave
- 36. The Roosevelt Hotel 45th Street & Madison A
- 37. The Westin New York 43rd Street & 8th Ave
- 38. Tryp Times Square South
- 39. W New York
- Lexington Ave., btwn, 49th & 50th Streets
- 40. W Times Square
- 47th Street & Broadway
- 42. YOTEL New York

# **Complimentary Shuttle Bus Schedule**

A - New York Marriott Maquis 45th Street, off Broadway

Servicing: Crowne Plaza, Millennium Broadway, Paramount Hotel, The Muse, W Times Square, Hilton Garden Inn New York Times Square Central, Hilton Garden Inn Times Square, The Gallivant, Hotel Edison, Riu Plaza New York Times Square, Royalton, Grand Hyatt Far Walk) & Roosevelt (Far Walk).

B - YOTEL - On 41st @ 10th Ave., Not Serviced: Ink 48 (Walk)

A - New York Hilton Midtown on 53rd St., off 6th Ave., (Side of Hilton) Servicing: Park Lane (Far Walk), Doubletree By Hilton Metropolitan, W New York

# **B** - Sheraton NY

7th Avenue, between 52<sup>nd</sup> & 53<sup>rd</sup> Streets (Across from hotel) Servicing: Hudson Hotel, Le Parker Meridien, Park Central & The Manhattan at Tims Square Hotel

# C - The Westin and THE ROW NYC

Corner 43<sup>rd</sup> Street and 8<sup>th</sup> Avenue

Servicing: Intercontinntal New York Times Square, The Knickerbockerk

### **ROUTE 3**

A - Penn Station on 8th Ave., between 30th & 31st Street, **Servicing:** Afnia Manhattan Hyatt Hrald Square New York, Innside New York Nomad (Walk)

B - Wyndham New Yorker - 8th Ave., & 36th St. (Northeast Corner) Servicing: Even Times Square South, Homewood Suites New York Midtown, Hyatt Plac New York Midtown South, Tryp Times Square South, Double Tree by Hilton Times Square South

C - Candlewood Suites 339 West 39th St., btw. 8th & 9th Ave. Servicing: Element New York Times Square South, Four Points by Sheraton, Staybridge Suites Times Square