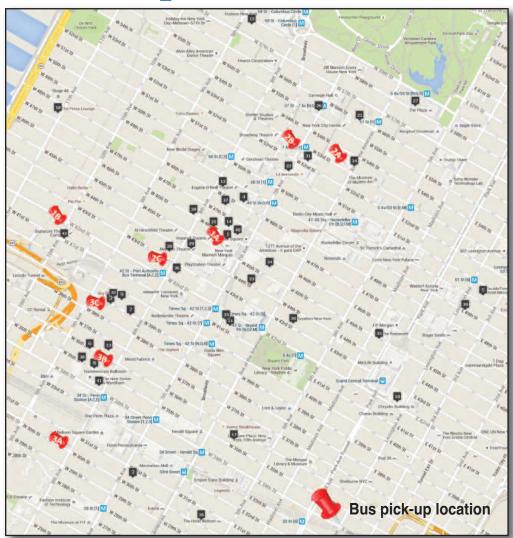

# **Hotel Map**

| DATE                             | HOURS OF SERVICE   | APPROXIMATE FREQUENCY                                   |
|----------------------------------|--------------------|---------------------------------------------------------|
| Fri., Nov. 25                    | 8:30 AM - 5:00 PM  | On the half hour from Hotels<br>On the hour from Javits |
| Sat., Nov. 26                    | 8:15 AM - 4:00 PM  | Routes 1 & 2 - 20 minutes<br>Route 3 - 30 minutes       |
|                                  | 4:00 PM - 5:45 PM  | Continuous                                              |
| Exhibitors Only                  | 5:30 PM - 9:00 PM  | On the half hour from Hotels<br>On the hour from Javits |
| Sun., Nov. 27                    | 8:00 AM -10:30 AM  | Continuous                                              |
| Wed., Nov. 30                    | 10:30 AM - 4:00 PM | Routes 1 & 2 - 20 minutes<br>Route 3 - 30 minutes       |
|                                  | 4:00 PM - 6:30 PM  | Continuous                                              |
| Wed., Nov. 30<br>Exhibitors Only | 6:30 PM - 9:00 PM  | On the hour from Javits                                 |

PUBLIC BUSES - The 34th Street Crosstown Bus (M34) will stop on the side of the Javits Center (34th Street and 11th Avenue). The 42nd Street Crosstown Bus (M42) will stop on 42<sup>nd</sup> Street and 11<sup>th</sup> Avenue. These buses run east to west with stops on every block and are accessible from most north-south bus routes via a free transfer. Fare is \$2.75 in coins (exact change) or MetroCard.

**TRAIN** - The 7 Line Extension will now stop at the new 34<sup>th</sup> St-Hudson Yards station which will leave you across the street from the Javits Center.

- **New York Marriot Marquis** 1. ers Hotel 45th St., & Bi 2.
  - Affin Manhatan 31st Street & 7th Ave
- **Candlewood Suites Times Square** 3. 339 West 39th Street
- Crowne Plaza Times Square Manhatan 4. Broadway btwn. 48th & 49th St. **DoubleTree - Hilton Metropolitan**
- 51st Street & Lexington Ave **DoubleTree Times Square South** 6
- 36th Street btwn, 8th & 9th Ave 7. **Element New York Times Square** 39th Street btwn. 8th & 9th Ave
- **EVEN Times Square South** 35th Street btwn. 8th & 9th Ave
- Four Points by Sheraton 9. 40th Street btwn. 8th & 9th Ave.
- 10. Grand Hyat 42<sup>nd</sup> Street btwn. Lexington & Park Ave.
- 11. Hilton Garden Inn NY/Times Square Central 42<sup>nd</sup> Street btwn. Broadway & 6<sup>th</sup> Ave.
- 12. Hilton Garden Inn Times Square 8th Ave., btwn. 48th & 49th Street
- 13. Homewood Suites New York Midtown 37th Street btwn, 8th & 9th Ave,
- 14. Hotel Edison 47th Street btwn. Broadway & 8th Ave.
- 15. Hudson Hotel 58th Street btwn. 8th & 9th Ave
- 16. Hvat Herald Square New York 31st Street btwn. 5th & Broadway
- 17. Hyat Place New York Midtown South h Street btwn. 5th & 6th Ave
- 18. Ink48 A Kimpton Hotel 11th Ave., & 48th Street
- 19. INNSIDE New York NoMad 27th Street btwn. 6th & 7th Ave.
- 20. InterContinetal New York Times Square 41. Wyndham New Yorker Hotel 44th Street btwn. 8th & 9th Ave
- 21. Le Parker Meridien 56th Street btwn. 6th & 7th Ave