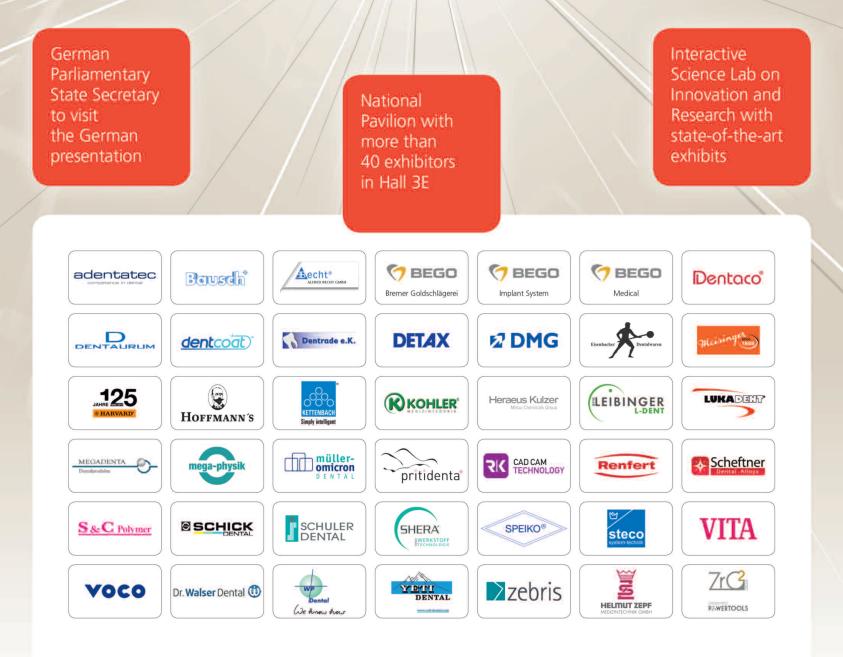

# A Greeting from the Parliamentary State Secretary Uwe Beckmeyer

## he "Dental Technology from Germany" exhibition features 42 German companies presenting the latest products at the largest international event in the dental industry in the United States.

The 9,688 square foot exhibition covers the entire product range of dentistry and dental technology. A highlight here is the special display in a futuristic science lab that provides insight into state-of-theart laboratory technologies and practice.

By offering German firms the opportunity to showcase themselves under the "Made in Germany" logo, the Federal Ministry for Economic Affairs and Energy is providing targeted support for our small and medium-sized enterprises. As part of the Healthcare Export Initiative, this exhibition will open up new export opportunities for companies from the dental industry.

Visit the "Dental Technology from Germany" exhibition Aisles 1000-1300