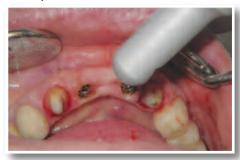

ve made it easier for the general dentist to place and restore implants. Surface enhancements of dental implant design and connections allow the general practitioner to place and restore dental implants more easily. Smaller diameter implants, 3.0mm and less, are now available in one and two piece designs, allowing general dentists to replace teeth in the narrow bone areas. Shorter implants, 5 and 6 mm in length, allow general practitioners new options for the posterior maxilla and mandible.

Advances in implant surgery allow for a more predictable and esthetics outcomes. Small diameter implants with flapless procedures provide less morbidity with clinical precision. Minimally invasive incision techniques, such as laser surgery, can be utilized for less bleeding and quicker post operative



(CO2 laser being utilized for stage II implant surgical uncovery procedures prior to impression for abutment

One of the most rapidly developing technologies in dentistry is CAD/CAM computer milling. Surgical guides are a great adjunct for the general practitioner in placing implants in proper anatomic and restorative

The utilization of CAD/CAM technology for the construction of prosthetic abutments is increasing. Computer milled abutments allow for re-angulations of implant positions for either screw retained or cementable prosthesis in zirconium or titanium. Intraoral scanning is increasingly being utilized by general practitioner for implant restorations.

Once the implant position is verified, virtual images allow the general dentist to review the abutment design to determine shape,