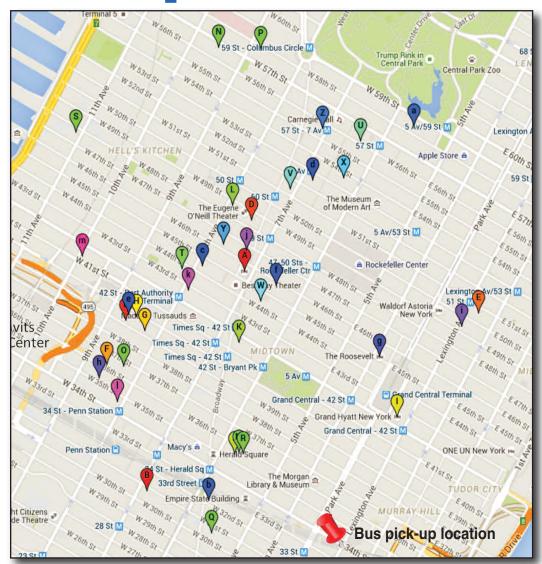

# **Hotel Map**

| DATE            | HOURS OF SERVICE   | APPROXIMATE FREQUENCY                                   |
|-----------------|--------------------|---------------------------------------------------------|
| Fri., Nov. 27   | 9:30 AM - 5:00 PM  | On the half hour from Hotels<br>On the hour from Javits |
| Sat., Nov. 28   | 8:15 AM - 4:00 PM  | Routes 1 & 2 - 20 minutes Route 3 - 30 minutes          |
|                 | 4:00 PM - 5:45 PM  | Continuous                                              |
| Exhibitors Only | 5:30 PM - 9:00 PM  | On the half hour from Hotels<br>On the hour from Javits |
| Sun., Nov. 29   | 8:00 AM -10:30 AM  | Continuous                                              |
| Wed., Dec. 2    | 10:30 AM - 4:00 PM | Routes 1 & 2 - 20 minutes Route 3 - 30 minutes          |
|                 | 4:00 PM - 6:30 PM  | Continuous                                              |
| Wed., Dec. 2    | 6:30 PM - 9:00 PM  | On the hour from Javits                                 |

**PUBLIC BUSES** - The 34th Street Crosstown Bus (M34) will stop on the side of the Javits Center (34<sup>th</sup> Street and 11<sup>th</sup> Avenue). The 42<sup>nd</sup> Street Crosstown Bus (M42) will stop on 42<sup>nd</sup> Street and 11<sup>th</sup> Avenue. These buses run east to west with stops on every block and are accessible from most north-south bus routes via a free transfer. Fare is \$2.75 in coins (exact change) or MetroCard.

**Exhibitors Only** 

- A. New York Marriott Marquis
- B. Affinia Manhattan Hotel
- C. Candlewood Suites Times Square
- D. Crowne Plaza Times Square
- E. DoubleTree Metropolitan
- F. DoubleTree Times Square South
- G. Element New York Times Square
- H. Four Points by Sheraton
- Grand Hyat
- J. Hampton Inn-Empire State Building
- K. Hilton Garden Inn New York/ Times Square Central
- L. Hilton Garden Inn Times Square
- M. Holiday Inn Express Times Square South
- N. Holiday Inn New York City -57th Street
- O. Homewood Suites Midtown
- P. Hudson Hotel
- Q. Hyatt Herald Square New York
- R. Hyatt Place New York Midtown South
- S. Ink48 A Kimpton Hotel

- T. InterContinental New York Times Square
- U. Le Parker Meridien
- V. Manhattan at Times Square Hotel
- W. Millennium Broadway Hotel
- X. New York Hilton Midtown
- Y. Paramount Hotel
- Z. Park Central New York
- a. Park Lane
- **b.** Radisson Martinique on Broadway
- c. ROW NYC
- d. Sheraton New York
- e. Staybridge Suites Times Square
- f. The Muse New York -A Kimpton Hotel
- g. The Roosevelt Hotel
- h. Tryp by Wyndham Times Square
- i. W New York
- j. W Times Square
- k. The Westin New York at Times Square
- I. Wyndham New Yorker Hotel
- m. YOTEL New York

# Complimentary Shuttle Bus Schedule

## **ROUTE 1**

New York Marriott Maquis 45<sup>th</sup> Street, off Broadway **Servicing:** Crowne Plaza, Hilton Garden Inn Times Square, Ink48,

Millennium Broadway, Novotel, Paramount Hotel, The Muse, The Roosevelt, W Times Square

## **ROUTE 2**

A - Hilton New York 53<sup>rd</sup> Street, off 6<sup>th</sup> Avenue (Side of hilton) **Servicing**: DoubleTree Metropolitan, W New York

# B - SHERATON NY

7th Avenue, between 52<sup>nd</sup> & 53<sup>rd</sup> Streets (Across from hotel) **Servicing:** Hudson Hotel, Le Parker Meridien, The Manhatan at Times Square Hotel, Park Central, Park Lane

# C - THE WESTIN AND THE ROW

Corner 43<sup>rd</sup> Street and 8<sup>th</sup> Avenue

**Servicing:** Candlewood Suites Times Square, Element by Westin, Four Points by Sheraton, Grand Hyatt, Hilton Garden Unn New York/Times Square Central, Intercontinental New York Times Square, StayBridge Suites Times Square, Yotel New York

## **ROUTE 3**

Penn Station 31<sup>st</sup> Street, between 7<sup>th</sup> & 8<sup>th</sup> Avenues **Servicing:** Affinia Mantan, DoubleTree Times Square South, Hampton Inn Empire State Building, Holiday Inn Express Times Square South, Homewood Suites Midtown, Hyatt Herald Square New York, Hyatt Place New York Midtown South, Radisson Martinque on Broadway, TRYP Times Square South, Wyndham New Yorker Hotel