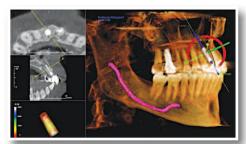

. Quick intra-operative check films during surgery verify safety and accuracy during implant surgery

Cone Beam Computed Tomography (CBCT) has revolutionized implant dentistry. General dentists are utilizing this technology more frequently with many installing units within their own dental office. CBCT technology offers general dentists 3-D Imaging for precise diagnostic and pre-surgical evaluation of bone volume, density and anatomic detail.

Advancements in computer software now allow for better pre-surgical implant planning. General practitioners are in excellent position to utilize CBCT technology to treatment plan cases for implant dentistry due to their experience in restorative dentistry. Implant libraries now allow the general dentist to perform virtual surgery prior to incision.



(3D imaging nerve identification and implant placement in the maxillary right central incisor area. Right images from top to density reading surrounding implant.)

Fabrication of surgical drill guides assist in accurate and safe osteotomy preparation. Although we are seeing a greater utilization of CAD/CAM constructed stereolithographic guides, surgical judgment and training is necessary for implant surgery.

Advances in the biologics and implant biomaterials, have allowed clinicians more predictability in dental implant treatment. Advancements in bone substitutes allow general practitioners to maintain and even increase bone volume. General dentists often see patients requiring tooth extraction before the specialist and therefore can easily perform these procedures. Socket grafting main