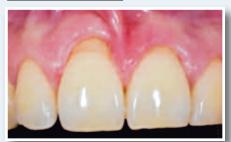

## Caso Clínico

Foto 1 - Pre-tratamiento

Foto 2- Post-tratamiento

Es prioritario un riguroso protocolo de diagnóstico para lograr éxito

Los injertos de tejido conjuntivo subepitelial son el gold standard en cirugía plástica periodontal.