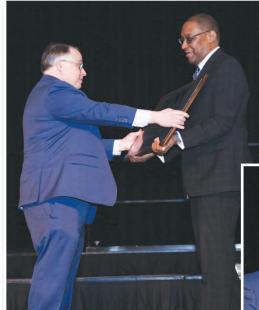

Presbyterian Hospital Roswell Park Cancer Institute, Johns Hopkins University, Meharry Medical College Department of Pathology, Hispanic Dental Association and the National Dental Association.

Dr. lan Lerner, General Chairman, GNYDM honors Dr. Dennis Mitchell, Vice Provost, Columbia University, for continuous support, participation and support for the International Oral Cancer Symposium.

Dr. lan Lerner, General Chairman, GNYDM with Dr. Dennis Mitchell, Vice Provost, Columbia University, at the **International Oral Cancer** Symposium