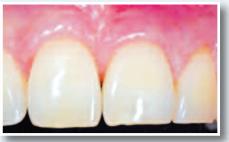

## Caso Clínico

Foto 1 - Pre-tratamiento

Foto 2- Post-tratamiento

Es prioritario un riguroso protocolo de diagnóstico para lograr éxito

Los injertos de tejido conjuntivo subepitelial son el gold standard en cirugía plástica periodontal.