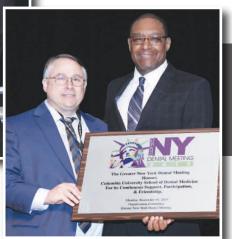

Presbyterian Hospital Roswell Park Cancer Institute, Johns Hopkins University, Meharry Medical College Department of Pathology, Hispanic Dental Association and the National Dental Association.

Dr. lan Lerner, General Chairman, GNYDM honors Dr. Dennis Mitchell, Vice Provost, Columbia University, for continuous support, participation and support for the International Oral Cancer Symposium.

Dr. lan Lerner, General Chairman, GNYDM with Dr. Dennis Mitchell, Vice Provost, Columbia University, at the **International Oral Cancer** Symposium