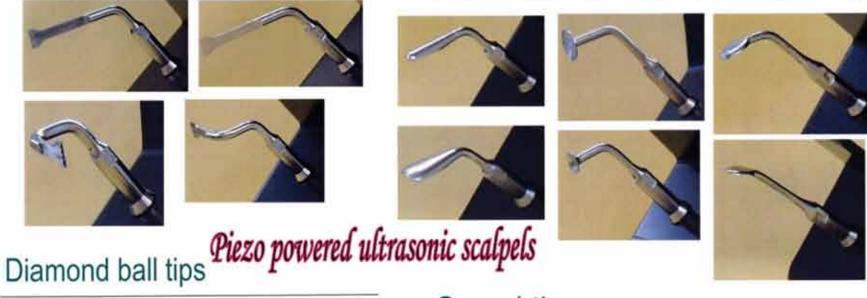

ichael Rohrer reports the percentage of bone in contact with the body of Dentatus

sometimes higher than what is usually seen with conventional implants." In 2007, Dr. Stuart Froum, et al, from the New York University Department of Implant Dentistry published a study in the International Journal of Perio and Restorative Dentistry following 40 Anew implants in patients for one to five years post-loading. According to the study, "No failures were reported, yielding a 100 percent survival rating."

#### **NEW** NEW NEW NEW NEW. NEW . NEW •

# **OSADA** Enac Model: OE-F15

Long awaited Bone Cutting Specialist with Extended Boosting Power





**OSADA Enac** Model: OE-F15 <u>Piezoelectric</u> **Ultrasonic System** 

SE15 Handpiece With ST 106 Serrated **Cutting Tip** 

Serrated cutting tips







(310) 841-2220

# 120 years (almost) of innovation

#### By Gendex Staff

Some things improve with age: wine, wisdom and the innovative imaging solutions from Gendex. In 2013, Gendex will celebrate its 120th year of producing easy-to-use and affordable imaging solutions. From sensors to panoramics to 3-D imaging, Gendex quality, engineering and workmanship create products that give dental professionals more opportunities to bring quality and innovative dental care to their patients.

The new Gendex GXS-700 sensors represent the eighth-generation digital sensor from Gendex. Whether an office is changing from film to digital or just upgrading sensors, these sensors are easy to use and portable and create images instantly with outstanding quality and clarity. To maximize comfort, these se