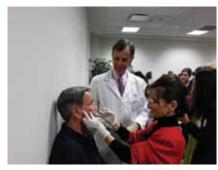

On the www.facialesthetics.org website, you will literally find hun-

Fig. 1: James Jesse, DDS, AAFE faculty, instructs an attendee on proper extra-oral injection Botox techniques. (Photos/Provided by American Academy of Facial Esthetics)