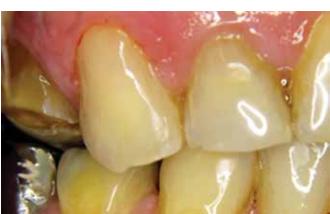

# A 'Beautifil' line

# Dr. Howard Glazer talks about the evolution of flowable resins and how Beautifil Flow Plus and Beautifil II can benefit your patients

By Kristine Colker, Managing Editor

In his session, Glazer will discuss the various uses of two GIOMERbased materials relative to their properties and clinical usage.

Beautifil Flow Plus can be safely and effectively used in a variety of restorative procedures because of its availability in a wide range of shades and its ability to resist wear and maintain a high glossy finish.

To complement Beautifil Flow Plus, there is the conventional composite Beautifil II, which is extremely durable, long lasting and ideal in larger restorative instances.

Glazer talked to *today* about what to expect from his symposium.