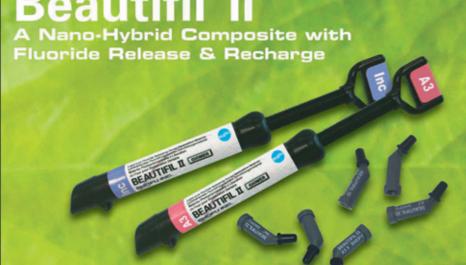

# A 'Beautifil' line

# Dr. Howard Glazer talks about the evolution of flowable resins and how Beautifil Flow Plus and Beautifil II can benefit your patients

By Kristine Colker, Managing Editor

In his session, Glazer will discuss the various uses of two GIOMERbased materials relative to their properties and clinical usage.

Beautifil Flow Plus can be safely and effectively used in a variety of restorative procedures because of its availability in a wide range of shades and its ability to resist wear and maintain a high glossy finish.

To complement Beautifil Flow Plus, there is the conventional composite Beautifil II, which is extremely durable, long lasting and ideal in larger restorative instances.

Glazer talked to *today* about what to expect from his symposium.

How long have you been using Beautifil Flow Plus and Beautifil II,

^ Beautifil Flow Plus (Photo/Provided by Shofu Dental)

### what are the advantages of both of these materials that you have found, and why would you recommend them to other clinicians?

I have been using Beautifil II for more than three years, and it has been about two years since I was introduced to Beautifil Flow Plus. I would recommend both to my colleagues without reservation.

As I've mentioned before, the new era of what I call "no flow-flowables" allows us to use these materials in instances where we previously had to use conventional composite resins. For example, I readily use Beautifil Flow Plus in Class V and Class I restorations as well as shallow Class IIs. I rely on Beautifil II for large Class II restorations where I want a more packable resin that will also tolerate high masticatory forces.

That said, there are many instances whereby I create the cusps with Beautifil Flow Plus and fill the bulk of the restoration with Beautifil II.