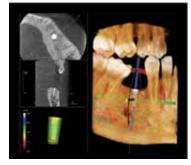

## The evolution of sinus lift techniques

### By Andrew Kelly, DDS

When Dr. O. Hilt Tatum performed his sinus lift technique in 1975, I wonder if he had any idea of how it would evolve or the controversies that would surround this procedure. I can say there exist as many techniques as there are opinions on how the procedure should be performed and who should perform it.

A sinus lift is a surgery that adds bone to the maxilla in the area of the molars and premolars. It's sometimes called a sinus augmentation. The bone is added between the floor of the maxillary sinus and the Schneiderian membrane. To make room for the bone, the sinus membrane has to be moved upward, or "lifted." Any dentist who is trained to do it can do a sinus lift. Tatum, the originator of the procedure, is a general dentist.

There are two basic methods for performing the sinus lift technique. The first is the Lateral window technique, which Boyne described in 1960. Boyne used the procedure to achieve an optimal intercrestal distance needed for denture making.

The sinus lift techniques have undergone numerous modifications

### **Contact**

To attend an educational seminar by Andrew Kelly, DDS, visit www. dentalofficesolutions.com.

through the years. In 1975, Tatum was the first to perform the lateral window technique in conjunction with autogenous bone grafting for the purpose of placing dental implants in the newly formed bone. Although the lateral window technique is highly invasive, it is a necessary procedure. In 1994, Summers, in pursuit of a less invasive method, made the surgical protocol easier by offering the crestal approach or osteotome technique.

Initially, the osteotome technique was used for compressing the soft maxillary bone to improve primary stability of implants and to increase success rates of implants placed in the posterior maxilla. After a period of success using the technique for bone compression, Summers started floor dilatation of the sinus, thus increasing the length of his implants.

When the osteotome technique was first introduced, there were two significant disadvantages that limited its indications. The first was the limited height that the sinus could be raised. Initially, Summers was able to lift the membrane 1-3 mms.

The second limitation was the inability to directly visualize the membrane. The technique was initially performed with convex osteotomes by using the sinus floor to lift the membrane. After the membrane was lifted, bone-grafting material was then used to hydraulically lift the Schneiderian membrane.

Today, using modern technologies such as piezoelectric units and balloons, as well as crestal approach kits, which use saline, we are now able to achieve height gains that rival those of the lateral window technique, with little concern for membrane perfora-

So where are we today? Very few practitioners, including Tatum, routinely use autogenous bone for sinus augmentation. One of the main reasons is there are several excellent alternative bone-grafting materials available that don't require a secondary surgical site and provide very similar results to autogenous bone. So one question that is being asked a lot lately is: Is autogenous bone the "gold standard"? The jury is still out, but there is a lot of evidence out there that suggests it is not. Only time will tell.

The lateral window technique is being used more sparingly these days. There are several methods available that have allowed us to effectively raise the Schneiderian membrane 5-7 mms or more and place the implant simultaneously, as long as we have enough crestal bone to get primary stability. This technique is safer for the patient, and it reduces the chance an infection will occur.

Lastly, with the evolution of safer and more predictable sinus lift methods, more dentists are able to successfully perform the procedure, which allows more patients to have implants in the posterior maxilla.

Implant dentistry requires the practitioner to possess a wide range of skills. As technology improves, it will open the door to a wider dissemination of implant dentistry into our society and help to increase the quality of life for many patients who need our help. Technology will never replace knowledge and skill; however, it can and will lower the learning curve and help more practitioners provide stateof-the-art services to their patients.