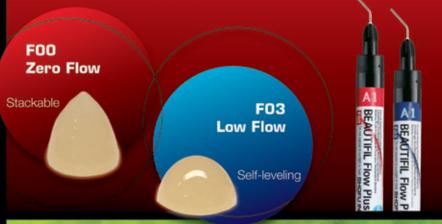

# A 'Beautifil' line

# Dr. Howard Glazer talks about the evolution of flowable resins and how Beautifil Flow Plus and Beautifil II can benefit your patients

By Kristine Colker, Managing Editor

In his session, Glazer will discuss the various uses of two GIOMERbased materials relative to their properties and clinical usage.

Beautifil Flow Plus can be safely and effectively used in a variety of restorative procedures because of its availability in a wide range of shades and its ability to resist wear and maintain a high glossy finish.

To complement Beautifil Flow Plus, there is the conventional composite Beautifil II, which is extremely durable, long lasting and ideal in larger restorative instances.

Glazer talked to *today* about what to expect from his symposium.

How long have you been using Beautifil Flow Plus and Beautifil II,

^ Beautifil Flow Plus (Photo/Provided by Shofu Dental)