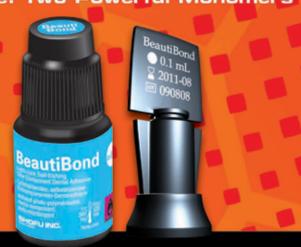

# Seventh-generation self-etch adhesives: better, faster, easier and more predictable

Applying BeautiBond (Photos/Provided by Dr. George Freedman)

Applying Beautifil Flow Plus

virtually non-existent. Most importantly, they are equally effective on moist or dry tissues, eliminating the concern of moist dentin. All the necessary ingredients are contained in a single bottle, or compule, and delivered to both enamel and dentin in a single step.

The highly popular seventh-generation adhesives etch the enamel and dentin surfaces immediately upon application. The neutralized etch and its dissolved dentinal contents are not rinsed off the tooth surface; they are instead incorporated into the hybrid layer. Because the smear plug is never removed to open dentinal tubules,

there is little risk of post-operative

Shofu's seventh-generation Beauti-Bond has unique dual-adhesive monomers that provide equal (non-stressing) bond strength to both enamel and dentin with an ultrathin 5µ film thickness. A straightforward, singlestep application makes it easier and totally predictable.

BeautiBond and Beautifil Flow Plus, a giomer combining the strength and reliability of hybrid composites with the convenience of flowable delivery, are used together for the flow restoration, an innovative twostep posterior filling technique.