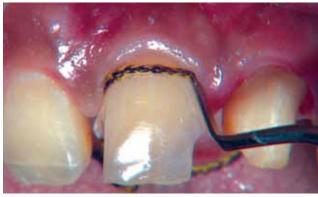

Applying BeautiBond (Photos/Provided by Dr. George Freedman)

Applying Beautifil Flow Plus

virtually non-existent. Most importantly, they are equally effective on moist or dry tissues, eliminating the concern of moist dentin. All the necessary ingredients are contained in a single bottle, or compule, and delivered to both enamel and dentin in a single step.

there is little risk of post-operative

Shofu's seventh-generation Beauti-Bond has unique dual-adhesive monomers that provide equal (non-stressing) bond strength to both enamel and dentin with an ultrathin 5µ film thickness. A straightforward, singlestep application makes it easier and totally predictable.

BeautiBond and Beautifil Flow Plus, a giomer combining the strength and reliability of hybrid composites with the convenience of flowable delivery, are used together for the flow restoration, an innovative twostep posterior filling technique.