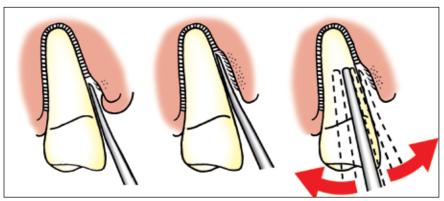

### **Contact**

To attend an educational seminar by Andrew Kelly, DDS, visit www. dentalofficesolutions.com.

through the years. In 1975, Tatum was the first to perform the lateral window technique in conjunction with autogenous bone grafting for the purpose of placing dental implants in the newly formed bone. Although the lateral window technique is highly invasive, it is a necessary procedure. In 1994, Summers, in pursuit of a less invasive method, made the surgical protocol easier by offering the crestal approach or osteotome technique.

Initially, the osteotome technique was used for compressing the soft maxillary bone to improve primary stability of implants and to increase success rates of implants placed in the posterior maxilla. After a period of success using the technique for bone compression, Summers started floor dilatation of the sinus, thus increasing the length of his implants.

When the osteotome technique was first introduced, there were two significant disadvantages that limited its indications. The first was the limited height that the sinus could be raised. Initially, Summers was able to lift the membrane 1-3 mms.

The second limitation was the inability to directly visualize the membrane. The technique was initially performed with convex osteotomes by using the sinus floor to lift the membrane. After the membrane was lifted, bone-grafting material was then used to hydraulically lift the Schneiderian membrane.