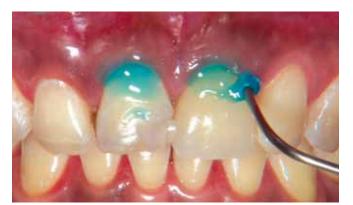

Applying BeautiBond (Photos/Provided by Dr. George Freedman)

Applying Beautifil Flow Plus

virtually non-existent. Most importantly, they are equally effective on moist or dry tissues, eliminating the concern of moist dentin. All the necessary ingredients are contained in a single bottle, or compule, and delivered to both enamel and dentin in a single step.

The highly popular seventh-generation adhesives etch the enamel and dentin surfaces immediately upon application. The neutralized etch and its dissolved dentinal contents are not rinsed off the tooth surface; they are instead incorporated into the hybrid layer. Because the smear plug is never removed to open dentinal tubules,

there is little risk of post-operative

Shofu's seventh-generation Beauti-Bond has unique dual-adhesive monomers that provide equal (non-stressing) bond strength to both enamel and dentin with an ultrathin 5µ film thickness. A straightforward, singlestep application makes it easier and totally predictable.

BeautiBond and Beautifil Flow Plus, a giomer combining the strength and reliability of hybrid composites with the convenience of flowable delivery, are used together for the flow restoration, an innovative twostep posterior filling technique.