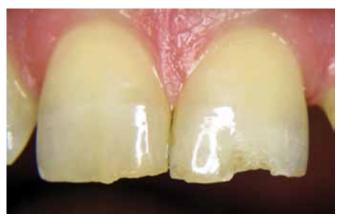

# Seventh-generation self-etch adhesives: better, faster, easier and more predictable

There have been four revolutionary techno-chemical advances in dental adhesion technology during two decades.

- Fourth-generation adhesives (early 1990s) ushered in the era of relatively predictable esthetic adhesion. Enamel and dentin were etched simultaneously, with good bond strength to both. Multiple technique-sensitive components and steps, over-etching and a rash of post-operative sensitivity complaints were the downsides. Moist dentin, an undefined and elusive surface condition, was required to ensure successful adhesion to
- Fifth-generation adhesives (1995) consolidated all the adhesive components (except for the etch). Both technique and post-operative sensitivity were significantly reduced. However, moist dentin, still undefined and elusive as ever, was still required.
- Sixth-generation adhesives (2000) eliminated the separate etching step. The multiple-bottle chemistry provided excellent dentinal adhesion, but the enamel bonding was somewhat less predictable. There were few reports of post-operative sensitivity.
- Self-etching seventh-generation adhesives (2002) are the least technique sensitive of all the bonding agents. Post-operative sensitivity is

Applying BeautiBond (Photos/Provided by Dr. George Freedman)

Applying Beautifil Flow Plus

virtually non-existent. Most importantly, they are equally effective on moist or dry tissues, eliminating the concern of moist dentin. All the necessary ingredients are contained in a single bottle, or compule, and delivered to both enamel and dentin in a single step.

The highly popular seventh-generation adhesives etch the enamel and dentin surfaces immediately upon application. The neutralized etch and its dissolved dentinal contents are not rinsed off the tooth surface; they are instead incorporated into the hybrid layer. Because the smear plug is never removed to open dentinal tubules,

there is little risk of post-operative

Shofu's seventh-generation Beauti-Bond has unique dual-adhesive monomers that provide equal (non-stressing) bond strength to both enamel and dentin with an ultrathin 5µ film thickness. A straightforward, singlestep application makes it easier and totally predictable.

BeautiBond and Beautifil Flow Plus, a giomer combining the strength and reliability of hybrid composites with the convenience of flowable delivery, are used together for the flow restoration, an innovative twostep posterior filling technique.