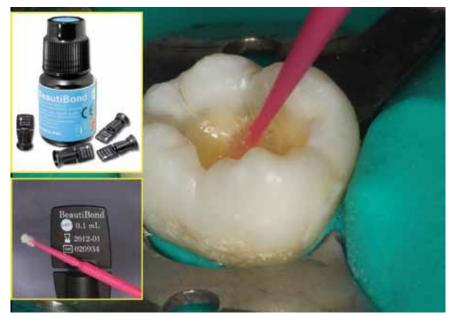

Applying BeautiBond (Photos/Provided by Dr. George Freedman)

Applying Beautifil Flow Plus

virtually non-existent. Most importantly, they are equally effective on moist or dry tissues, eliminating the concern of moist dentin. All the necessary ingredients are contained in a single bottle, or compule, and delivered to both enamel and dentin in a single step.

there is little risk of post-operative

Shofu's seventh-generation Beauti-Bond has unique dual-adhesive monomers that provide equal (non-stressing) bond strength to both enamel and dentin with an ultrathin 5µ film thickness. A straightforward, singlestep application makes it easier and totally predictable.

BeautiBond and Beautifil Flow Plus, a giomer combining the strength and reliability of hybrid composites with the convenience of flowable delivery, are used together for the flow restoration, an innovative twostep posterior filling technique.