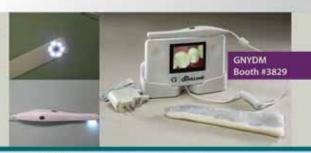

### NOMAD PRO

### Handheld X-ray System

NOMAD Pro offers the highest level of safety, convenience, and quality for dental practices.

NOMAD Pro provides hundreds of images from one battery charge, and goes easily from operatory to operatory, in or out of the office.

The operator stays with the patient through the entire procedure, greatly increasing office workflow and efficiency.

ARIBEX®
For more information:

1-866-340-5522 www.aribex.com

**GNYDM Booth 3538** 