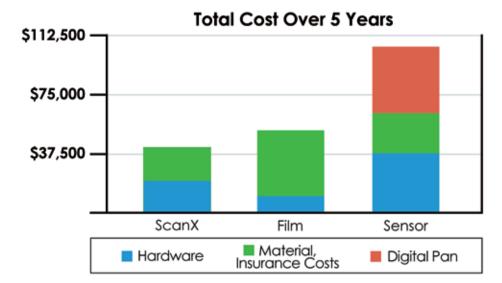

ScanX can save you \$60,000+ over 5 years

**Panoramic** 

BW2

www.airtechniques.com