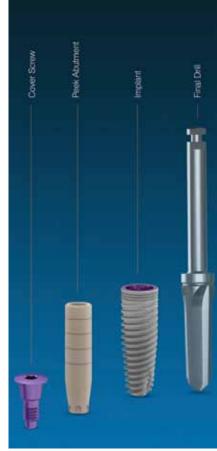

### **HOW TO PARTICIPATE**

Submit sinus lift clinical cases with 10~15 pictures from the pre-op x-ray to post-op x-ray and everything in between that best represents your case using HiOssen's CAS or LAS Kit and ETIII Implants. Pictorial descriptions must be included.