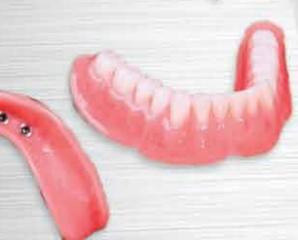

# Patient-specific implant treatment solutions all for one low price

# INCLUSIVE®

A more convenient, patient-specific solution to provide restorative-driven implant treatment that includes everything from the implant to the final crown — all for one low price.

\$695\*

Includes everything you need to restore a missing tooth

- Inclusive® Tapered Implant and surgical drills
- ◆ Prosthetic guide
- ◆ BioTemps® Tissue Contouring Solution
  - Custom healing abutment
  - · Custom temporary abutment
  - Custom provisional crown
  - Custom impression coping
- Final Inclusive® Custom Abutment and BruxZir® Solid Zirconia or IPS e.max® crown (delivered separately)

Inclusive Tooth Replacement Solution with cone beam CT surgical planning and surgical guide is available for \$995\*