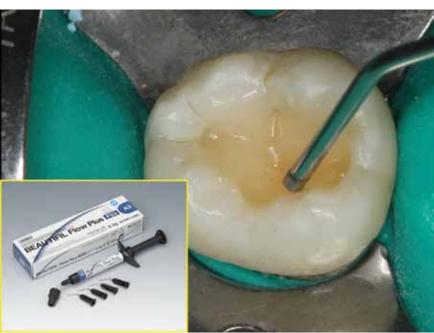

How long have you been using Beautifil Flow Plus and Beautifil II,

^ Beautifil Flow Plus (Photo/Provided by Shofu Dental)

BeautiBond and Beautifil Flow Plus, a giomer combining the strength and reliability of hybrid composites with the convenience of flowable delivery, are used together for the flow restoration, an innovative twostep posterior filling technique.