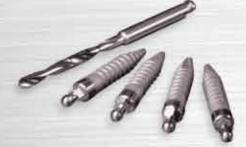

# Patient-specific implant treatment solutions all for one low price

# INCLUSIVE®

A more convenient, patient-specific solution to provide restorative-driven implant treatment that includes everything from the implant to the final crown — all for one low price.

\$695\*

Includes everything you need to restore a missing tooth

- Inclusive® Tapered Implant and surgical drills
- ◆ Prosthetic guide
- ◆ BioTemps® Tissue Contouring Solution
  - Custom healing abutment
  - · Custom temporary abutment
  - Custom provisional crown
  - Custom impression coping
- Final Inclusive® Custom Abutment and BruxZir® Solid Zirconia or IPS e.max® crown (delivered separately)

Inclusive Tooth Replacement Solution with cone beam CT surgical planning and surgical guide is available for \$995\*