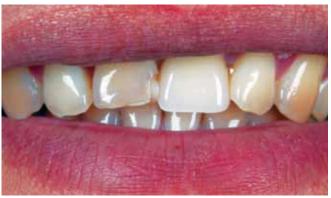

# A 'Beautifil' line

# Dr. Howard Glazer talks about the evolution of flowable resins and how Beautifil Flow Plus and Beautifil II can benefit your patients

By Kristine Colker, Managing Editor

In his session, Glazer will discuss the various uses of two GIOMERbased materials relative to their properties and clinical usage.

Beautifil Flow Plus can be safely and effectively used in a variety of restorative procedures because of its availability in a wide range of shades and its ability to resist wear and maintain a high glossy finish.

To complement Beautifil Flow Plus, there is the conventional composite Beautifil II, which is extremely durable, long lasting and ideal in larger restorative instances.

Glazer talked to *today* about what to expect from his symposium.