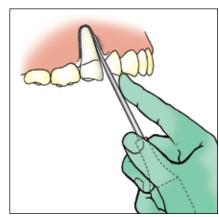

A sinus lift is a surgery that adds bone to the maxilla in the area of the molars and premolars. It's sometimes called a sinus augmentation. The bone is added between the floor of the maxillary sinus and the Schneiderian membrane. To make room for the bone, the sinus membrane has to be moved upward, or "lifted." Any dentist who is trained to do it can do a sinus lift. Tatum, the originator of the procedure, is a general dentist.

There are two basic methods for performing the sinus lift technique. The first is the Lateral window technique, which Boyne described in 1960. Boyne used the procedure to achieve an optimal intercrestal distance needed for denture making.