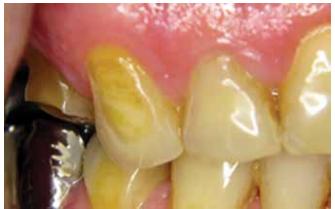

# A 'Beautifil' line

# Dr. Howard Glazer talks about the evolution of flowable resins and how Beautifil Flow Plus and Beautifil II can benefit your patients

By Kristine Colker, Managing Editor

In his session, Glazer will discuss the various uses of two GIOMERbased materials relative to their properties and clinical usage.

Beautifil Flow Plus can be safely and effectively used in a variety of restorative procedures because of its availability in a wide range of shades and its ability to resist wear and maintain a high glossy finish.

To complement Beautifil Flow Plus, there is the conventional composite Beautifil II, which is extremely durable, long lasting and ideal in larger restorative instances.

Glazer talked to *today* about what to expect from his symposium.

How long have you been using Beautifil Flow Plus and Beautifil II,

^ Beautifil Flow Plus (Photo/Provided by Shofu Dental)