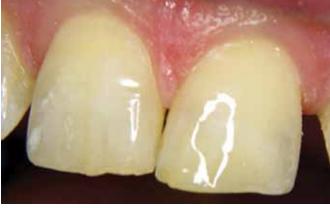

# Seventh-generation self-etch adhesives: better, faster, easier and more predictable

There have been four revolutionary techno-chemical advances in dental adhesion technology during two decades.

- Fourth-generation adhesives (early 1990s) ushered in the era of relatively predictable esthetic adhesion. Enamel and dentin were etched simultaneously, with good bond strength to both. Multiple technique-sensitive components and steps, over-etching and a rash of post-operative sensitivity complaints were the downsides. Moist dentin, an undefined and elusive surface condition, was required to ensure successful adhesion to
- Fifth-generation adhesives (1995) consolidated all the adhesive components (except for the etch). Both technique and post-operative sensitivity were significantly reduced. However, moist dentin, still undefined and elusive as ever, was still required.
- Sixth-generation adhesives (2000) eliminated the separate etching step. The multiple-bottle chemistry provided excellent dentinal adhesion, but the enamel bonding was somewhat less predictable. There were few reports of post-operative sensitivity.
- Self-etching seventh-generation adhesives (2002) are the least technique sensitive of all the bonding agents. Post-operative sensitivity is

Applying BeautiBond (Photos/Provided by Dr. George Freedman)

Applying Beautifil Flow Plus

virtually non-existent. Most importantly, they are equally effective on moist or dry tissues, eliminating the concern of moist dentin. All the necessary ingredients are contained in a single bottle, or compule, and delivered to both enamel and dentin in a single step.

The highly popular seventh-generation adhesives etch the enamel and dentin surfaces immediately upon application. The neutralized etch and its dissolved dentinal contents are not rinsed off the tooth surface; they are instead incorporated into the hybrid layer. Because the smear plug is never removed to open dentinal tubules,

there is little risk of post-operative

Shofu's seventh-generation Beauti-Bond has unique dual-adhesive monomers that provide equal (non-stressing) bond strength to both enamel and dentin with an ultrathin 5µ film thickness. A straightforward, singlestep application makes it easier and totally predictable.

BeautiBond and Beautifil Flow Plus, a giomer combining the strength and reliability of hybrid composites with the convenience of flowable delivery, are used together for the flow restoration, an innovative twostep posterior filling technique.