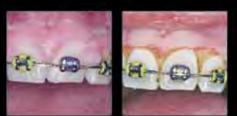

#### **Orthodontics**

This year, the GNYDM offers an array of orthodontic specialty programs throughout its full-day event.

The New York State Academy of General Dentistry Mastership Program kicks off the second orthodontic program today. Drs. Elliott Moskowitz and Laurance Jerrold will host "Orthodontic Essentials for the General Practitioner: Learn It Today, Do It Tomorrow." This hands-on full-day workshop focuses on the practical utilization of various removable and fixed orthodontic appliances within a general or pediatric dental practice.