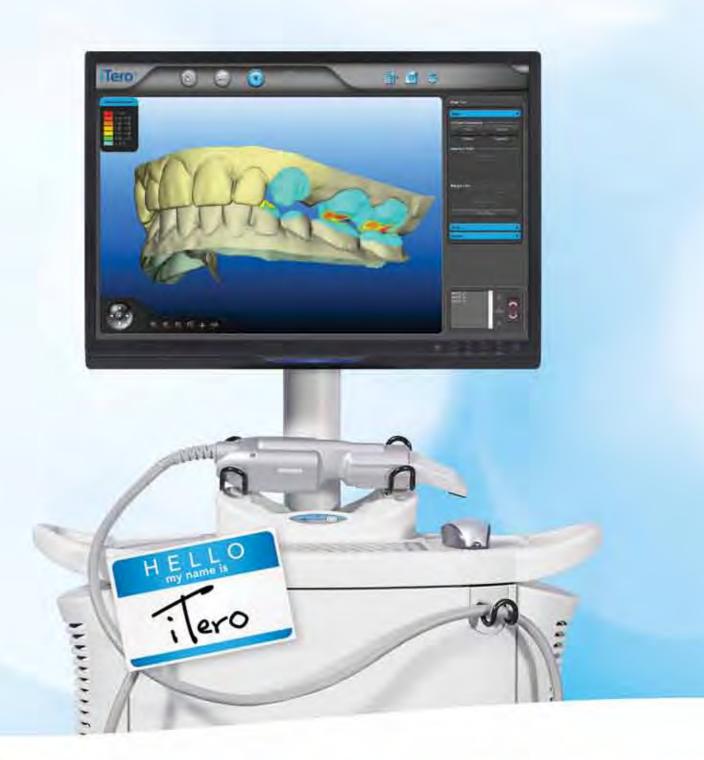

#### By Shamshudin 'Sam' Kherani, DDS, FAGD, LVIM, FICCMO

Digital connectivity is enabling a new era of comprehensive restorative dentistry. Just five years ago, we began replacing our traditional PVS impression process with the iTero digital impressions system. Since then, we have seen rapid expansion in digital capture devices and digital manufacturing for traditional X-rays, impressions, cone beam CT, implant treatment services, surgical guides, laboratory prosthetics and orthodontic treatment.

We chose to start using a digital impression system that is fully open because we wanted to ensure our investment would allow us to maintain complete control over the treatment options. The iTero hasn't let us down. Not only is it the only powderfree intra-oral scanner on the market, it's the only system that enables us to do work easily with all aspects of our digital service providers.

A recent upgrade to the iTero system has enabled two important features for enhanced connectivity: Real Time Modeling (RTM) and open access STL export by the clinician or lab.

#### **Real Time Modeling**

RTM gives the clinician greater control over the digital file to mark margins chairside and complete the high-resolution modeling on the scanner itself. With RTM, I have excellent control over the preparation scans, which allows me to maximize tissue management.

#### Attend today's session!

Today from 11:15 a.m. to 12:15 p.m. in aisle 6000, room 3, Dr. Shamshudin "Sam" Kherani will present "Comprehensive Dentistry Using Digital Impression Technology" as part of the DTSC Symposia. In his session, he will present insight into the following topics: eliminating conventional impression materials in any dental office with indications for virtually every type of dentistry and the clear aligner process; utilizing iTero for comprehensive treatment planning, including full-arch restorations, implants, Invisalign and orthodontics; office efficiencies that can be gained by using iTero; utilizing auxiliary staff for scanning opposing arches prior to dentist time; digital work flow with iTero; case presentations of a variety of different types of cases; and the laboratory process after the scan.