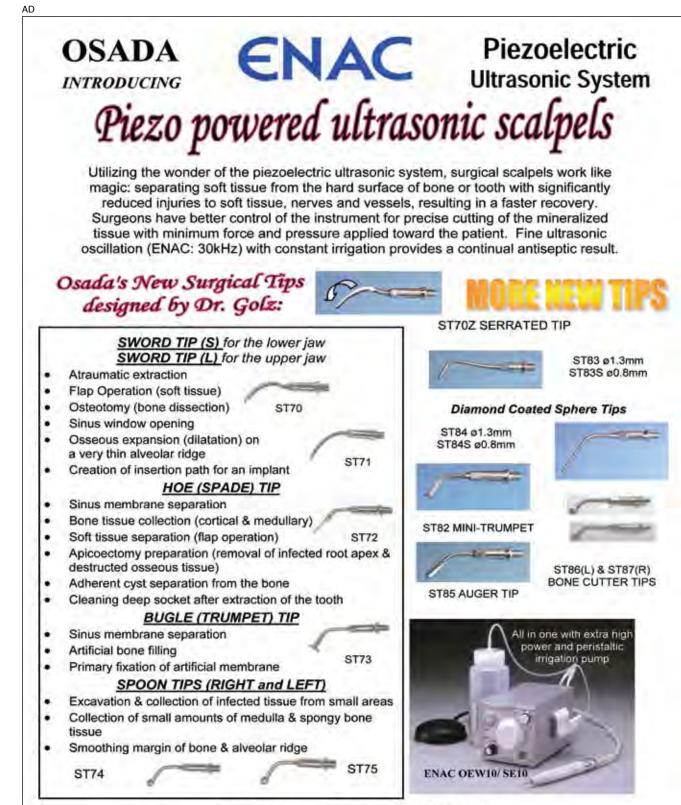

technology with live demonstrations of the E4D Dentist CAD/CAM system - by a fourth grader!

Ten-year-old Kyle Westfall had about an hour of training on the E4D system prior to the Greater New York Dental Meeting in order to demonstrate its capabilities live at the Henry Schein exhibit booth.

Kyle's mom, Natalie Westfall, is director of sales for Henry Schein Financial Services (a division of Henry Schein, global distributor for D4D). "Many dental professionals think the technology is too complicated," Natalie Westfall said. "We thought this would create some energy and buzz — having a 10-year-old demonstrate the parts that people think are hardest."

Kyle's trainer, D4D Technologies' Northeast District Manager Steve Kotecki, said visitors to the booth can expect a bonus, too, "Because



Incisions are gently placed (like a laser) and users have a good control of precise incisions by adjusting the angle of the tips.

OSADA, INC. www.osadausa.com Call: (800) 426-7232, (310) 841-2220



• The E4D Dentist (Photos/Provided by D4D and Henry Schein.)



**Here in New York** 



A lab-coated, 10-year-old Kyle Westfall will man the Henry Schein booth, No. 1217, from 11 a.m. to 2:30 p.m. Sunday through Wednesday. (Other start-to-finish E4D demonstrations run concurrently all day long, every day, at the D4D booth, No. 1222.) For more information about the E4D Dentist system, contact your Henry Schein representative, visit *www.e4d.com* or call (972) 234-3880.

with Kyle, you also get a tremendous personality."

Kyle is ready to answer questions and interact with visitors watching h