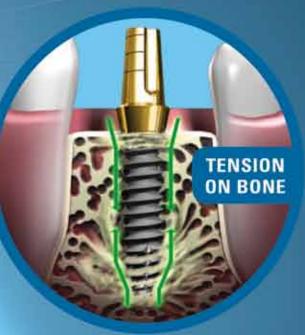

#### Your presentation will deal with some new concepts and techniques surrounding minimally invasive dentistry. Could you go into a little more detail about some of these?

We will cover a post and core technique – routine dentistry for most – that will take only a few minutes but will bond the tooth from apex to crown. We will also simplify a restorative implant technique and discuss splinting periodontally involved teeth with a new bonded fiber and a new flowable composite.