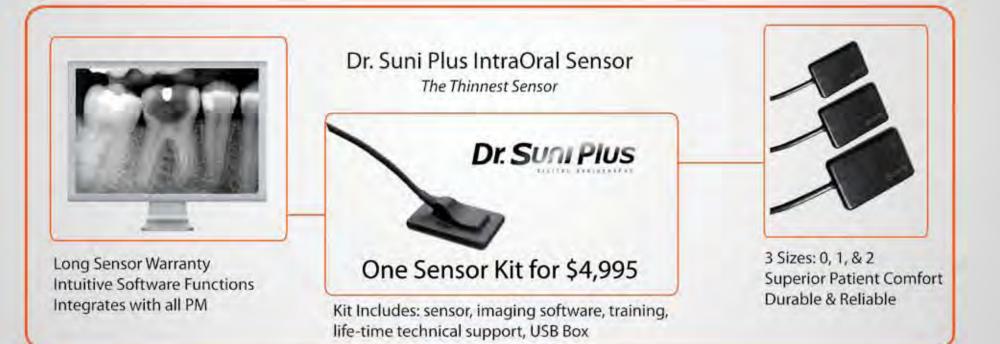

SuniRay IntraOral Sensor The Low Radiation Sensor with Clear Images

\$3,000 OFF and Free Tablet PC With Purchase of any SuniRay Kit.

Kit Includes: sensors, imaging software, training, life-time technical support, and dell tablet PC

Low Radiation Compact and Portable Safety Cable Release

GET A DEMO AND ENTER A DRAWING TO WIN A FREE TABLET PC!

#### QUALITY DIGITAL IMAGING 1 800 GET SUNWWW.SUNI.COM