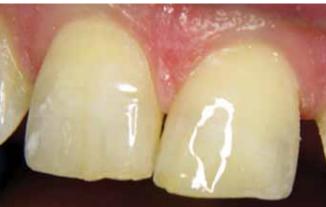

- Fig. 3: Pre-op photo of the upper right cuspid. Note the large area of enamel erosion.

*Fig. 5:* Pre-op photo of the upper left central incisor fracture.

\* Fig. 6: Post-op photo of upper left central incisor.

Fig. 3: Pre-op photo of the upper

Fig. 4: Post-op photo of the upper

A3.

enamel erosion.

**Lase III** 

Plus F00 A2.

central incisor.

central incisor fracture.