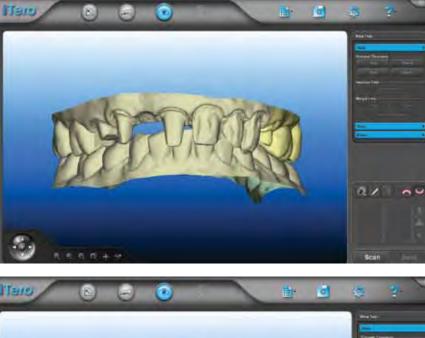

#### By Shamshudin 'Sam' Kherani, DDS, FAGD, LVIM, FICCMO

Digital connectivity is enabling a new era of comprehensive restorative dentistry. Just five years ago, we began replacing our traditional PVS impression process with the iTero digital impressions system. Since then, we have seen rapid expansion in digital capture devices and digital manufacturing for traditional X-rays, impressions, cone beam CT, implant treatment services, surgical guides, laboratory prosthetics and orthodontic treatment.

We chose to start using a digital impression system that is fully open because we wanted to ensure our investment would allow us to maintain complete control over the treatment options. The iTero hasn't let us down. Not only is it the only powderfree intra-oral scanner on the market, it's the only system that enables us to do work easily with all aspects of our digital service providers.

A recent upgrade to the iTero system has enabled two important features for enhanced connectivity: Real Time Modeling (RTM) and open access STL export by the clinician or lab.

#### **Real Time Modeling**

RTM gives the clinician greater control over the digital file to mark margins chairside and complete the high-resolution modeling on the scanner itself. With RTM, I have excellent control over the preparation scans, which allows me to maximize tissue management.

The preparation scans are isolated and scanned first. Each individual tooth can be impressed in a process that allows the user to digitally capture each preparation scan before the adjacent and opposing arches are scanned.

These preparation images are then

• With the iTero, the three components required (model, custom abutment and restoration) are fabricated digitally from one unique digital impression at three separate sources and are joined in the lab for final inspection prior to delivery. (Photos/Provided by Shamshudin 'Sam' Kherani, DDS, FAGD, LVIM, FICCMO)

set aside while the opposing and adjacent scans are completed. Once finished with both the preparation and arch scans, the system digitally maps in the preparation scans to the arch scans. The process is especially helpful for large full-arch cases.

The RTM process also enables us to use the system for fixture-level

implant dentistry. We cannot normally use a scan body or scanning abutment to create a custom abutment and crown from one scan of the scan body. iTero enables this feature with both Straumann implants and BIOMET 3i implants, along with scan

#### Attend today's session!

Today from 11:15 a.m. to 12:15 p.m. in aisle 6000, room 3, Dr. Shamshudin "Sam" Kherani will present "Comprehensive Dentistry Using Digital Impression Technology" as part of the DTSC Symposia. In his session, he will present insight into the following topics: eliminating conventional impression materials in any dental office with indications for virtually every type of dentistry and the clear aligner process; utilizing iTero for comprehensive treatment planning, including full-arch restorations, implants, Invisalign and orthodontics; office efficiencies that can be gained by using iTero; utilizing auxiliary staff for scanning opposing arches prior to dentist time; digital work flow with iTero; case presentations of a variety of different types of cases; and the laboratory process after the scan.