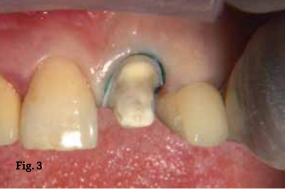

- Fig. 3: Pre-op photo of the upper right cuspid. Note the large area of enamel erosion.

*Fig. 5:* Pre-op photo of the upper left central incisor fracture.

Fig. 3: Pre-op photo of the upper

Fig. 4: Post-op photo of the upper

A3.

enamel erosion.

**Lase III** 

Plus F00 A2.

central incisor.

central incisor fracture.