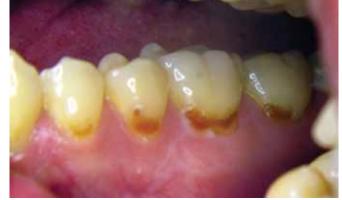

#### Case I

The patient is a 33-year-old male who has neglected his dental hygiene for several years and has a history of chewing gum and parking it in his cheek when on the telephone or focusing on his work.

He now presents with several areas of severe cervical erosion. These were successfully restored using a #35 inverted cone carbide and SmartBur

• Fig. 1: Pre-op photos of the lower left first and second premolars and first and second molars showing cervical decay. (Photos/Provided by Dr. Howard S. Glazer)