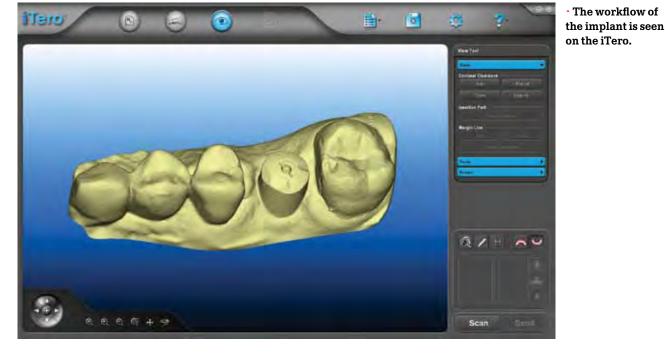

The workflow of

#### Restorative "from page 22

body solutions from Glidewell and 5-Axis Dental that service multiple brands of implant systems.

toda

With the iTero, we can take a fullarch scan of the patients' pre-surgical arches. We then export this STL file and can send it to a third-party implant treatment planning service (i.e., Materialise, Anatomage, Straumann/Gonex) for integration with our cone beam CT images. The combined images can then be used in the treatment-planning process and the creation of digitally manufactured surgical guides, if desired.

Once the implant is placed, we can use a scan body attached intra-orally into the implant fixture. We then take a digital impression of the scan body and arches. The file is sent to multiple parties at the same time. iTero sends the file to my lab, which reviews the margin line and model.

Once complete, the lab sends the file to the selected implant partner, who creates a custom abutment and coping for the restoration. The lab receives a milled model from iTero and the abutment and coping (if desired) from the manufacturer. The lab also has the option to fabricate the coping or restoration from the same digital file at the lab.

In this case, the three components required (model, custom abutment

and restoration) are fabricated digitally from one unique digital impression at three separate sources and are joined in the lab for final inspection prior to delivery.

With some implant systems, a model is not needed - both the custom abutment and crown are fabricated digitally and delivered.

The lab also has the ability to fabricate any kind of restoration prescribed from the digital file - porcelain veneers, gold crowns, bridges, zirconia copings, PFMs, etc.