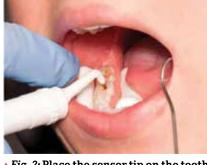

He now presents with several areas of severe cervical erosion. These were successfully restored using a #35 inverted cone carbide and SmartBur

• Fig. 1: Pre-op photos of the lower left first and second premolars and first and second molars showing cervical decay. (Photos/Provided by Dr. Howard S. Glazer)

II # 4 round (both SS White) and then BeautiBond and Beautifil Flow Plus F03 A03 opaque shade and then F00 shade A3.

*Fig. 1:* Pre-op photos of the lower left first and second premolars and first and second molars showing cervical decay.