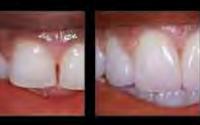

#### Case I

The patient is a 33-year-old male who has neglected his dental hygiene for several years and has a history of chewing gum and parking it in his cheek when on the telephone or focusing on his work.

He now presents with several areas of severe cervical erosion. These were successfully restored using a #35 inverted cone carbide and SmartBur

• Fig. 1: Pre-op photos of the lower left first and second premolars and first and second molars showing cervical decay. (Photos/Provided by Dr. Howard S. Glazer)