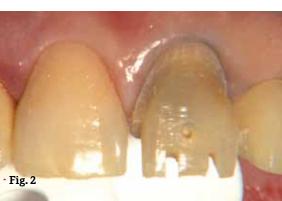

Fig. 2: Post op of the lower left first and second premolars and the lower left first molar.

#### Case II

The patient is a 63-year-old male with

• Fig. 2: Post-op of the lower left first and second premolars and the lower left first molar.

· Fig. 4: Post-op photo of the upper right cuspid. Erosion restored with 'invisible' margins.