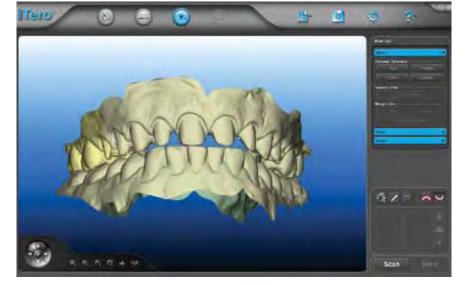

We chose to start using a digital impression system that is fully open because we wanted to ensure our investment would allow us to maintain complete control over the treatment options. The iTero hasn't let us down. Not only is it the only powderfree intra-oral scanner on the market, it's the only system that enables us to do work easily with all aspects of our digital service providers.

A recent upgrade to the iTero system has enabled two important features for enhanced connectivity: Real Time Modeling (RTM) and open access STL export by the clinician or lab.

#### **Real Time Modeling**

RTM gives the clinician greater control over the digital file to mark margins chairside and complete the high-resolution modeling on the scanner itself. With RTM, I have excellent control over the preparation scans, which allows me to maximize tissue management.

The preparation scans are isolated and scanned first. Each individual tooth can be impressed in a process that allows the user to digitally capture each preparation scan before the adjacent and opposing arches are scanned.