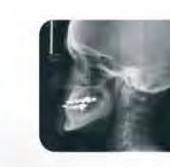

- Fig. 3: Pre-op photo of the upper right cuspid. Note the large area of enamel erosion.

*Fig. 5:* Pre-op photo of the upper left central incisor fracture.

a history of sucking on lemons. The upper right cuspid enamel has been

eroded, and the patient had mild

sensitivity. The canine was restored using a #34 inverted cone bur (SS

White), and the restoration was per-

formed with BeautiBond and Beautifil

Flow Plus F00 shade A30 Opaque and

right cuspid. Note the large area of

right cuspid. Erosion restored with

The patient is a 42-year-old male who

fractured the upper right central inci-