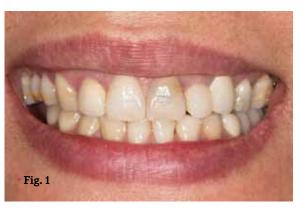

#### Case I

The patient is a 33-year-old male who has neglected his dental hygiene for several years and has a history of chewing gum and parking it in his cheek when on the telephone or focusing on his work.

He now presents with several areas of severe cervical erosion. These were successfully restored using a #35 inverted cone carbide and SmartBur

• Fig. 1: Pre-op photos of the lower left first and second premolars and first and second molars showing cervical decay. (Photos/Provided by Dr. Howard S. Glazer)

II # 4 round (both SS White) and then BeautiBond and Beautifil Flow Plus F03 A03 opaque shade and then F00 shade A3.

*Fig. 1:* Pre-op photos of the lower left first and second premolars and first and second molars showing cervical decay.