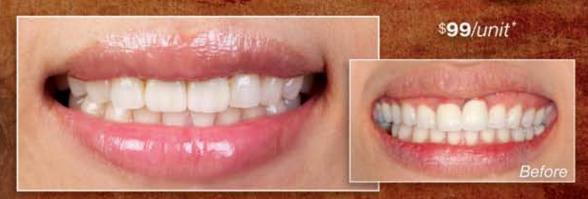

#### **A Groundbreaking New Technology That Allows** Your Patients To "Test Drive" Their New Smiles.

Jason J. Kim Dental Aesthetics will be introducing, for the first time ever at the 2011 Greater New York Dental Meeting, PreNew PreView®, a unique marketing tool for dentists that will allow their patients to see exactly what their new smiles will look like... before the actual restoration work is done.

Think about it...some patients have been unwilling to authorize certain restoration work right away because they were unsure about the outcome. Now, because of PreNew PreView®, they can see and show off their new smiles before proceeding with the work. And, unlike those bulky appliances, this technology presents the most realistic depiction of a beautiful smile. PreNew PreView® can have a profound impact on increasing your business.

#### Register now for a free demonstration right in our Booth. But hurry, there are only a few spaces left!

To Register: Please visit our website, www.jjkda.com and click on the GNYDM banner to make your reservation.