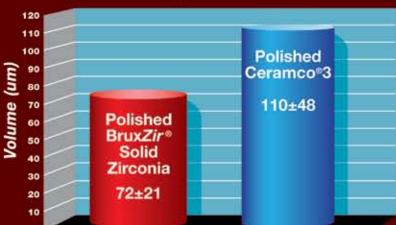

ble base metal allergy, which contributed to the decision to go with BruxZir all-ceramic (monolithic zirconia) crowns.

Upload your digital impressions and save \$20 per unit when prescribing restorations without model work.

- Ideal for bruxers who have destroyed natural teeth or previous dental restorations
- An esthetic alternative to metal occlusal PFMs and cast gold
- Conservatively prepare as thin as 0.5 mm with feather edge margins, much like you would cast gold



In a recent study<sup>1</sup> to measure the volumetric loss of enamel, glazed BruxZir Solid Zirconia was found to wear compatible with enamel and virtually identical to glazed IPS e.max.

1. Wear of Enamel on Polished and Glazed Zirconia: Shah S, Michelson C, Beck P, et al. 2010; Washington, DC: AADR. Abstract #129615.



The antagonistic (Steatite balls) wear shows BruxZir Solid Zirconia only with 72±21 micron, which is significantly lower than Ceramco®3 (110±48 micron). The University of Tübingen study was run using an eight chamber Willytec Chewing Simulator at 1.2 million cycles.

IPS e.max is a registered trademark of Ivoclar Vivadent. Ceramco is a registered trademark of DENTSPLY Ceramco.







#### Wear Compatibility



Antagonist Wear

## Photo essay: Placing anterior BruxZir solid zirconia crowns

By Michael C. DiTolla, DDS, FAGD

■ BruxZir<sup>®</sup> solid zirconia crowns and bridges were originally designed by Glidewell Laboratories as an esthetic alternative to posterior cast gold or metal occlusals. As dentists began placing BruxZir restorations and were satisfied with the results, they sta