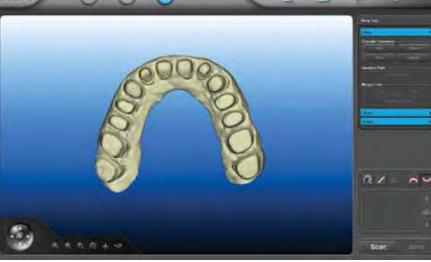

#### By Shamshudin 'Sam' Kherani, DDS, FAGD, LVIM, FICCMO

Digital connectivity is enabling a new era of comprehensive restorative dentistry. Just five years ago, we began replacing our traditional PVS impression process with the iTero digital impressions system. Since then, we have seen rapid expansion in digital capture devices and digital manufacturing for traditional X-rays, impressions, cone beam CT, implant treatment services, surgical guides, laboratory prosthetics and orthodontic treatment.

We chose to start using a digital impression system that is fully open because we wanted to ensure our investment would allow us to maintain complete control over the treatment options. The iTero hasn't let us down. Not only is it the only powderfree intra-oral scanner on the market, it's the only system that enables us to do work easily with all aspects of our digital service providers.

A recent upgrade to the iTero system has enabled two important features for enhanced connectivity: Real Time Modeling (RTM) and open access STL export by the clinician or lab.

#### **Real Time Modeling**

RTM gives the clinician greater control over the digital file to mark margins chairside and complete the high-resolution modeling on the scanner itself. With RTM, I have excellent control over the preparation scans, which allows me to maximize tissue management.

The preparation scans are isolated and scanned first. Each individual tooth can be impressed in a process that allows the user to digitally capture each preparation scan before the adjacent and opposing arches are scanned.

These preparation images are then

• With the iTero, the three components required (model, custom abutment and restoration) are fabricated digitally from one unique digital impression at three separate sources and are joined in the lab for final inspection prior to delivery. (Photos/Provided by Shamshudin 'Sam' Kherani, DDS, FAGD, LVIM, FICCMO)

set aside while the opposing and adjacent scans are completed. Once finished with both the preparation and arch scans, the system digitally maps in the preparation scans to the arch scans. The process is especially helpful for large full-arch cases.