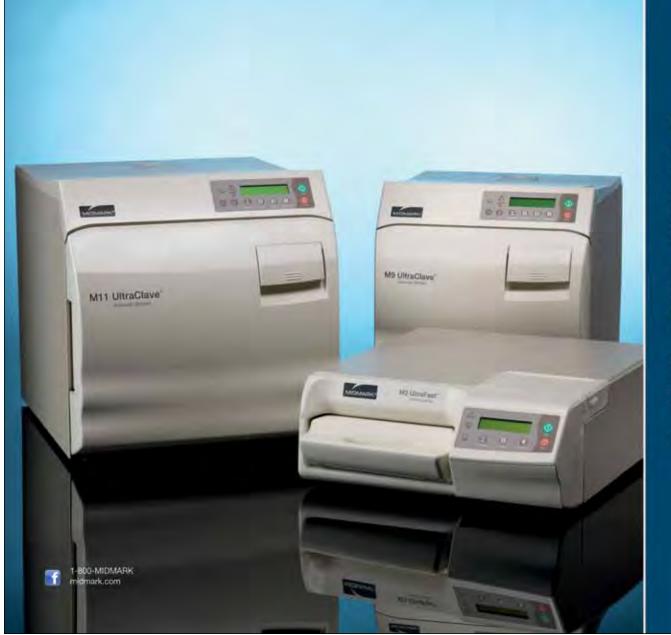

g. Single-use Isolite mouth Isolite retracts the patient's tongue and cheek, protects the airway and keeps the mouth gently propped open, all while providing intra-oral illumination and continuous suctioning. (Photo/Provided by Isolite Systems)

pieces are available in five sizes to fit the spectrum of patients, from small child to large adult.

#### About Isolite Systems

Isolite Systems was founded by Thomas R. Hirsch, DDS; his brother, James Hirsch, industrial designer, and Sandra Hirsch, CPA, in 2001 to bring to market the Isolite dryfield illuminator and other products. The company is committed to transcending limitations of existing dental technology with innovative, ergonomically efficient products that help dental professionals work more productively with less stress and fatigue.



#### Experience our family.

Purchase a Midmark M9 and/or M11 during the 2011 Midmark Dental Sterilizer Promotion, mention promotion code GNY and you are eligible to receive an additional external condensing tank and cool hand tool\* (a combined retail value over \$300)!

Purchase a Midmark M3 during the 2011 Midmark Dental Sterilizer Promotion, mention promotion code GNY and you are eligible to receive a spare tray\*\* (a retail value over \$300)!

Ask your Midmark Representative about how you can get more and save more during the 2011 Midmark Dental Sterilizer Promotion.

\*Midmark Item 9A260001 and 9A307001 \*\*Midmark Item 9A402001





Gain instant access to more than 280 multimedia patient education presentations featuring 3D animation, full-motion video, narration and colorful ima