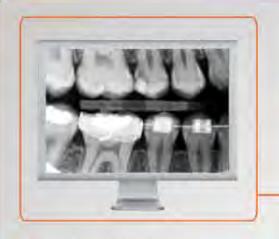

SuniRay IntraOral Sensor The Low Radiation Sensor with Clear Images

\$3,000 OFF and Free Tablet PC With Purchase of any SuniRay Kit.

Kit Includes: sensors, imaging software, training, life-time technical support, and dell tablet PC

Low Radiation Compact and Portable Safety Cable Release

GET A DEMO AND ENTER A DRAWING TO WIN A FREE TABLET PC!