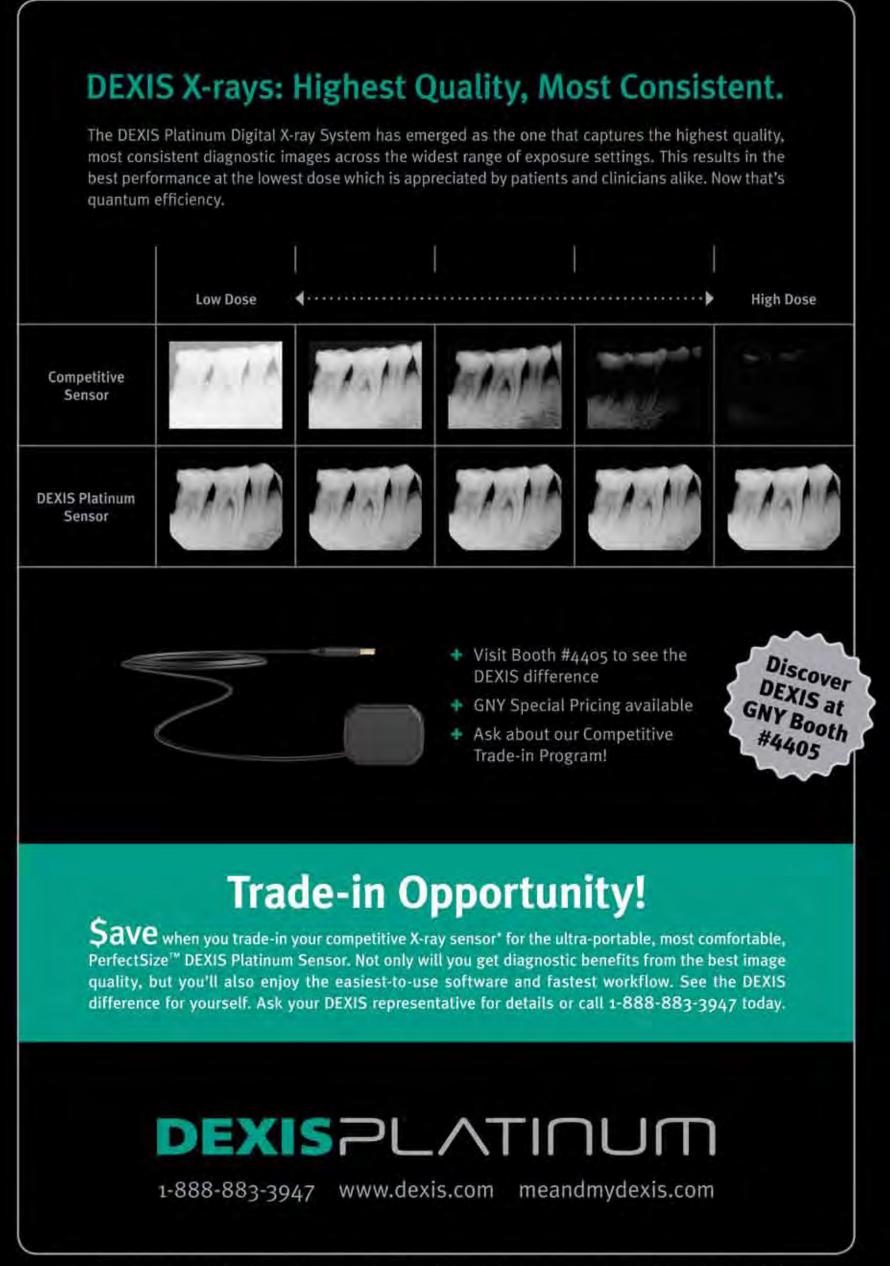

### Are you still hiding from your x-ray?

### NOMAD' PRO

#### Handheld X-ray System

With its cordless handheld design, the NOMAD Pro offers the highest level of safety, quality, and patient care for your dental practice. Providing hundreds of images from one battery charge, it goes easily from operatory to operatory, in or out of the office. And you can stay with the patient through the entire procedure. So why hide?

Call your equipment dealer for more information or to arrange for a demo.

For more information: 1-866-340-5522 www.aribex.com

GNYDM Booth #925