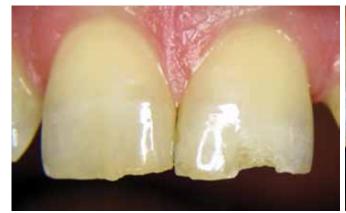

#### Case I

The patient is a 33-year-old male who has neglected his dental hygiene for several years and has a history of chewing gum and parking it in his cheek when on the telephone or focusing on his work.

He now presents with several areas of severe cervical erosion. These were successfully restored using a #35 inverted cone carbide and SmartBur

• Fig. 1: Pre-op photos of the lower left first and second premolars and first and second molars showing cervical decay. (Photos/Provided by Dr. Howard S. Glazer)

II # 4 round (both SS White) and then BeautiBond and Beautifil Flow Plus F03 A03 opaque shade and then F00 shade A3.

*Fig. 1:* Pre-op photos of the lower left first and second premolars and first and second molars showing cervical decay.