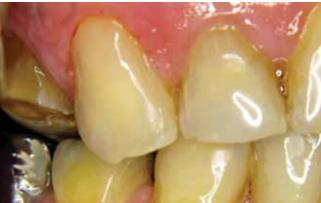

- Fig. 3: Pre-op photo of the upper right cuspid. Note the large area of enamel erosion.

*Fig. 5:* Pre-op photo of the upper left central incisor fracture.

#### Case II

The patient is a 63-year-old male with

• Fig. 2: Post-op of the lower left first and second premolars and the lower left first molar.

· Fig. 4: Post-op photo of the upper right cuspid. Erosion restored with 'invisible' margins.

a history of sucking on lemons. The upper right cuspid enamel has been

eroded, and the patient had mild

sensitivity. The canine was restored using a #34 inverted cone bur (SS

White), and the restoration was per-

Fig. 3: Pre-op photo of the upper

Fig. 4: Post-op photo of the upper

A3.

enamel erosion.

**Lase III** 

Plus F00 A2.

central incisor.

central incisor fracture.