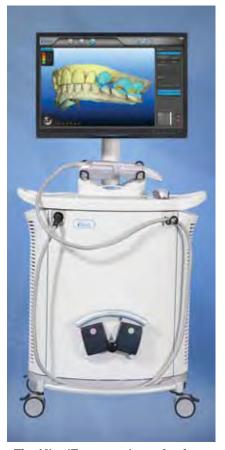

#### By Shamshudin 'Sam' Kherani, DDS, FAGD, LVIM, FICCMO

Digital connectivity is enabling a new era of comprehensive restorative dentistry. Just five years ago, we began replacing our traditional PVS impression process with the iTero digital impressions system. Since then, we have seen rapid expansion in digital capture devices and digital manufacturing for traditional X-rays, impressions, cone beam CT, implant treatment services, surgical guides, laboratory prosthetics and orthodontic treatment.

We chose to start using a digital impression system that is fully open because we wanted to ensure our investment would allow us to maintain complete control over the treatment options. The iTero hasn't let us down. Not only is it the only powderfree intra-oral scanner on the market, it's the only system that enables us to do work easily with all aspects of our digital service providers.

A recent upgrade to the iTero system has enabled two important features for enhanced connectivity: Real Time Modeling (RTM) and open access STL export by the clinician or lab.

#### **Real Time Modeling**

RTM gives the clinician greater control over the digital file to mark margins chairside and complete the high-resolution modeling on the scanner itself. With RTM, I have excellent control over the preparation scans, which allows me to maximize tissue management.

These preparation images are then

• With the iTero, the three components required (model, custom abutment and restoration) are fabricated digitally from one unique digital impression at three separate sources and are joined in the lab for final inspection prior to delivery. (Photos/Provided by Shamshudin 'Sam' Kherani, DDS, FAGD, LVIM, FICCMO)