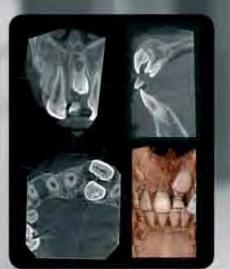

#### By Shamshudin 'Sam' Kherani, DDS, FAGD, LVIM, FICCMO

Digital connectivity is enabling a new era of comprehensive restorative dentistry. Just five years ago, we began replacing our traditional PVS impression process with the iTero digital impressions system. Since then, we have seen rapid expansion in digital capture devices and digital manufacturing for traditional X-rays, impressions, cone beam CT, implant treatment services, surgical guides, laboratory prosthetics and orthodontic treatment.

These preparation images are then

• With the iTero, the three components required (model, custom abutment and restoration) are fabricated digitally from one unique digital impression at three separate sources and are joined in the lab for final inspection prior to delivery. (Photos/Provided by Shamshudin 'Sam' Kherani, DDS, FAGD, LVIM, FICCMO)

#### Attend today's session!

Today from 11:15 a.m. to 12:15 p.m. in aisle 6000, room 3, Dr. Shamshudin "Sam" Kherani will present "Comprehensive Dentistry Using Digital Impression Technology" as part of the DTSC Symposia. In his session, he will present insight into the following topics: eliminating conventional impression materials in any dental office with indications for virtually every type of dentistry and the clear aligner process; utilizing iTero for comprehensive treatment planning, including full-arch restorations, implants, Invisalign and orthodontics; office efficiencies that can be gained by using iTero; utilizing auxiliary staff for scanning opposing arches prior to dentist time; digital work flow with iTero; case presentations of a variety of different types of cases; and the laboratory process after the scan.