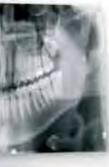

#### Case I

The patient is a 33-year-old male who has neglected his dental hygiene for several years and has a history of chewing gum and parking it in his cheek when on the telephone or focusing on his work.

He now presents with several areas of severe cervical erosion. These were successfully restored using a #35 inverted cone carbide and SmartBur

• Fig. 1: Pre-op photos of the lower left first and second premolars and first and second molars showing cervical decay. (Photos/Provided by Dr. Howard S. Glazer)