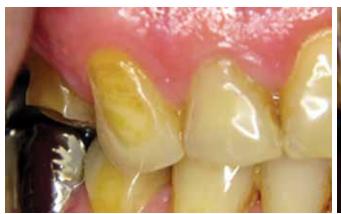

- Fig. 3: Pre-op photo of the upper right cuspid. Note the large area of enamel erosion.

*Fig. 5:* Pre-op photo of the upper left central incisor fracture.

#### Case II

The patient is a 63-year-old male with

• Fig. 2: Post-op of the lower left first and second premolars and the lower left first molar.

· Fig. 4: Post-op photo of the upper right cuspid. Erosion restored with 'invisible' margins.