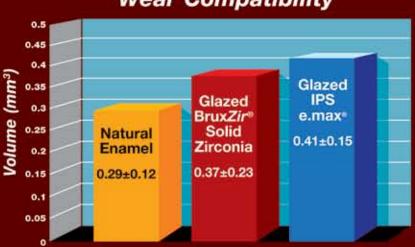

atisfaction.

## "More brawn than beauty"







BruxZir Solid Zirconia crowns were placed on tooth #8 and #9. As you can see in the non-retracted "before" photo, the patient had two pre-existing high-value PFMs over what appeared to be base metal copings. The condition of the gingiva in the "before" photo suggested a possible base metal allergy, which contributed to the decision to go with BruxZir all-ceramic (monolithic zirconia) crowns.

Upload your digital impressions and save \$20 per unit when prescribing restorations without model work.

- Ideal for bruxers who have destroyed natural teeth or previous dental restorations
- An esthetic alternative to metal occlusal PFMs and cast gold
- Conservatively prepare as thin as 0.5 mm with feather edge margins, much like you would cast gold



In a recent study<sup>1</sup> to measure the volumetric loss of enamel, glazed BruxZir Solid Zirconia was found to wear compatible with enamel and virtually identical to glazed IPS e.max.

1. Wear of Enamel on Polished and Glazed Zirconia: Shah S, Michelson C, Beck P, et al. 2010; Washington, DC: AADR. Abstract #129615.



The antagonistic (Steatite balls) wear shows BruxZir Solid Zirconia only with 72±21 micron, which is significantly lower than Ceramco®3 (110±48 micron). The University of Tübingen study was run using an eight chamber Willytec Chewing Simulator at 1.2 million cycles.

IPS e.max is a registered trademark of Ivoclar Vivadent. Ceramco is a registered trademark of DENTSPLY Ceramco.







#### Wear Compatibility



Antagonist Wear

## Photo essay: Placing anterior BruxZir s