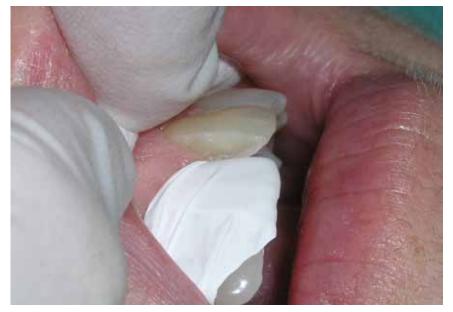

AD

Fig. 1: Fractured maxillary central incisor.

Fig. 2: Example of a self-adhesive bond-ing agent

and bond together in one bottle. This is where the generation of bonding numbers was introduced.

So how do you choose whether to use Total Etch or Self Etch? Well it depends on the amount of enamel or dentin available for bonding. If you have a lot of enamel or uncut enamel as in a Class IV restoration then using a total etch technique may be best (Fig. 1). If there is mostly dentin, then use a self-etch technique.

Self-etching bonding agents can be used directly on cut enamel or dentin surfaces. In many cases selfetch bonding agents are referred to as 7th generation bonding. The wetting agent penetrates into the dentin tubules bringing with it the acid and resin. The self-etching primer then polymerizes in the tubules. This is why there may be reduced sensitivity when restoring teeth with the self etch technique (Fig. 2).