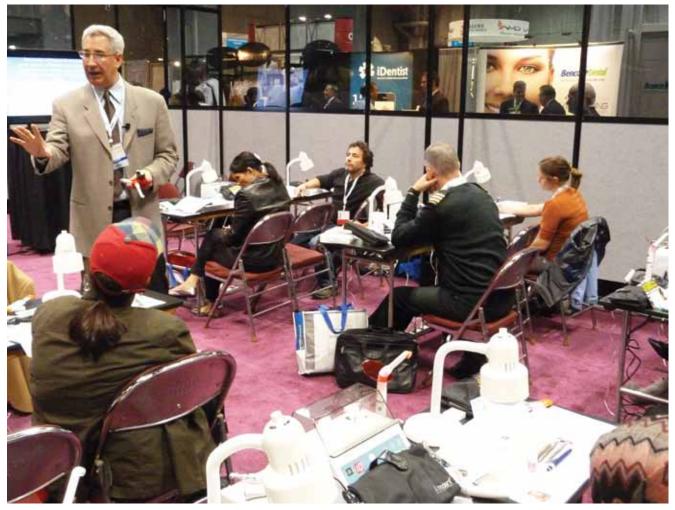

#### By Robin Goodman, Dental Tribune

today

• Those who made their way to the newly established education hall yesterday hopefully made time for both offerings located there: the Live Dentistry Arena and ADA CERPaccredited C.E. credits at the Dental Tribune Study Club (DTSC) Symposia.

For the first time since these two educational options have been available, the GNYMD created a separate section from the exhibition hall that was also well insulated in terms of acoustics.

If live dentistry caught your attention, then you likely saw either Dr. Frank Milnar or Dr. Michael Miyasaki lecturing to standing-room-only crowds. The day's DTSC Symposia offered the option of six C.E. credits from a respected lineup of speakers including Dr. Howard Glazer, Dr. Shamsun Kherani, Dr. Ron Kaminer, Dr. Louis Malcmacher, Dr. Brian Novy and Dr. George Freedman.