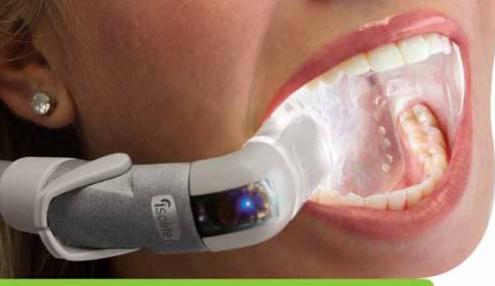

# Easy, healthy dentistry for patients and dentists

Dr. Fay Goldstep explains how simple it can be to integrate new caries detection systems into your dental practice

By Kristine Colker, Managing Editor

today

■ Today from 10 to 11 a.m. in aisle 6000, room 3, Dr. Fay Goldstep will present "What Patients Want… What Dentists Want: Easy, Healthy Dentistry!" as part of the DTSC Symposia.

In her session, she will discuss new caries detection systems and how they make treatment more scientific and more medically significant. Discover the latest remineralization therapies, including glass ionomers and Giomers, to *proactively* treat caries.

Direct repair instead of indirect replacement is a "patient-friendly" minimally invasive option. Predictable direct restorative procedures are the backbone of the general dental practice. Today's "super" flowables can be as strong as hybrids and have easy handling properties. See how to use these "dentist-friendly" materials to provide your patients with simple, maintainable, healthy dentistry.