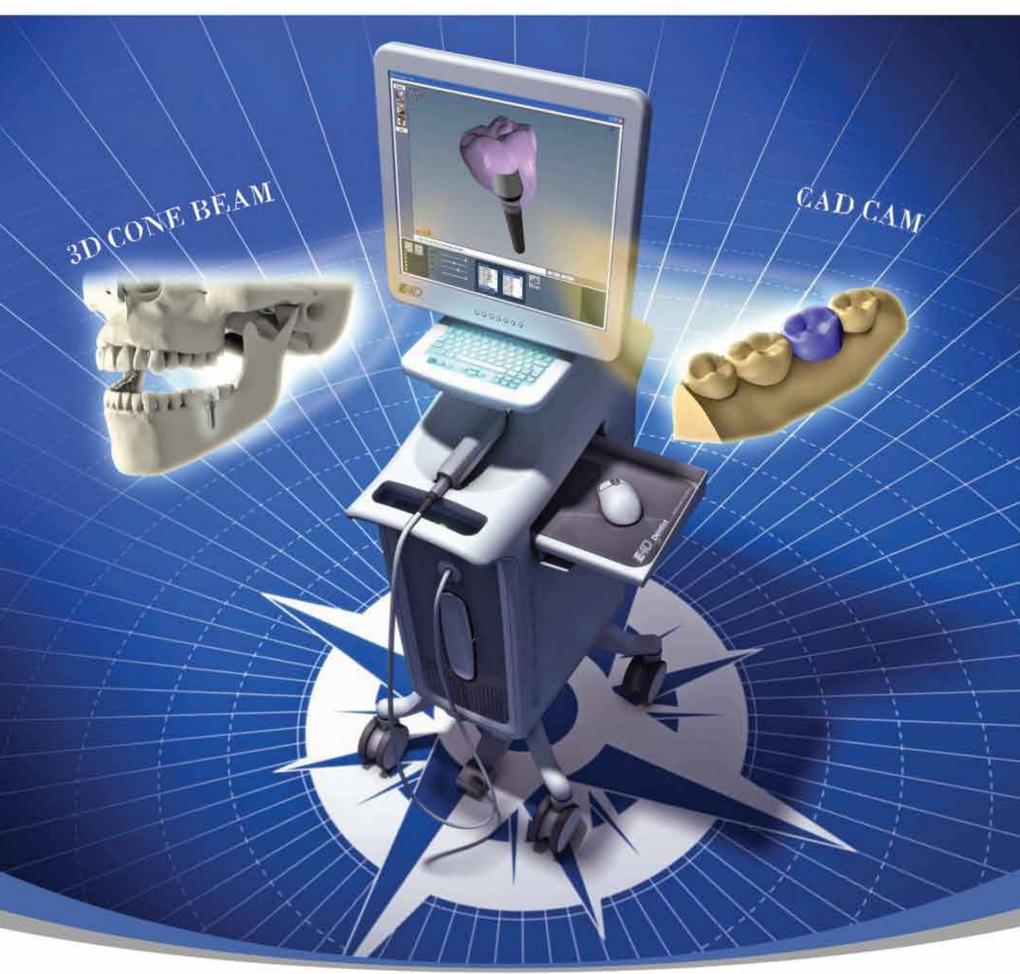

### **Explore New Opportunities**

Two Technologies - One Solution - New Opportunities

E4D Compass is the first and only native chairside implant and restorative planning and communication software that combines cone beam data with intraoral scans for restorative-driven implant planning right in your office.

Call 1-877-293-4945 or go to www.E4D.com/compass for more information.

Copyright © 2011 D4D Technologies. All rights reserved.