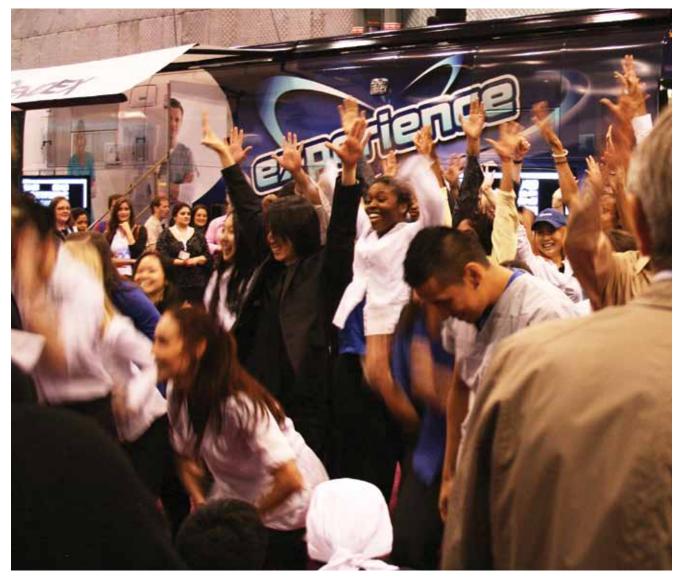

"see move, page 54

^ A flash mob breaks out into a dance as a way to promote the Gendex Experience on Sunday afternoon. See page 26 for more information. (Photo/Carlo Messina, Flx Video & Photography)

### scrapbook today

• A captive audience watches as the music moves a 'flash mob' at the Gendex bus on Sunday.

• The guys at Aseptico (booth No. 807) are all smiles: Jeff Baxter, from left, Mark Mayer and Stefan Gefter.