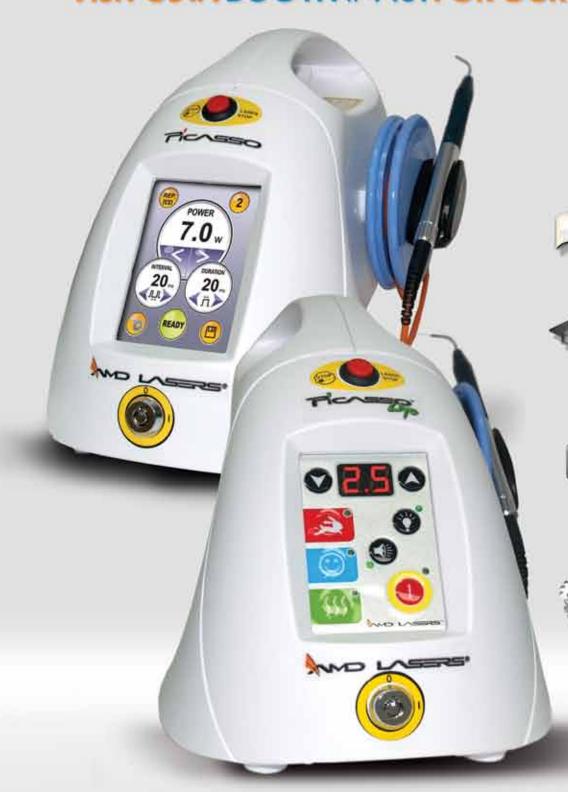

### **GREATER NEW YORK DENTAL MEETING** SH( OWSPECIAL VISIT US IN BOOTH #4431 FOR OUR BEST OFFER OF THE YEAR!

townie choice

townie choice

**Cays** Left! Just 1

Order your new Picasso laser at the GNYDM and receive The \$3,000 Scholarship Package!

### FREE! HANDS-ON TRAINING & CE

Master the art of laser dentistry with a free hands-on course in a city near you.

### FREE! LASER CERTIFICATION

Get your entire practice laser certified! Now your team will have the knowledge needed to take your practice to the next level.

### FREE! CLINICAL USE MANUALS

Receive a free set of our three-volume step-by-step clinical manuals. More than 700 pages covering 161 procedures and 53 CDT codes - all at your fingertips.

### FREE! IPAD APP FOR PICASSO

The profession's first iPad App for laser dentistry is yours free with your Picasso purchase - take your laser learning experience on the go.

Visit us in Booth #4431 to order Picasso today!