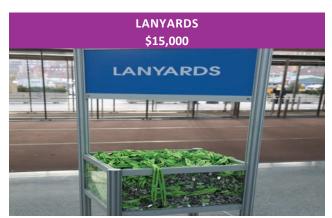

Your advertisment will play 1 min for each hour of the show, Saturday through Wednesday. You can also split the 1 min per hour for 15 sec x 4 times per hour or 30 sec x 2 times per hour.

Every attendee at the Greater New York Dental Meeting must wear an identification badge. Supply us with approved lanyards and we will distribute them to all attendees. The badge holder kiosks are located on the registration level. Approximately 40,000. The Sponsoring company must supply the lanyards and have them approved to GNYDM standards.