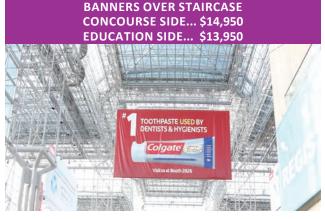

A two-sided banner (20' x 40') is placed over the grand staircase to the Crystal Palace Registration Area and Education Area. Sponsorship includes installation, teardown and Javits Center space rental, but does not include production costs.