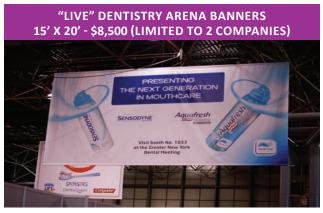

The banners are located on the northern wall of the exhibit hall in the "Live" Demonstration area. In addition, there are other highlights taking place in this area which attract attendees. Banners provided by the exhibitor. Greater New York Dental Meeting is responsible for the installation and dismantling. Limited to two companies.