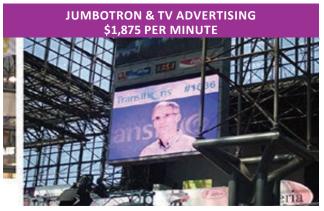

The Jacob Javits consists of (1) 600 sq. ft. LED JumboTron situated in the center of the Crystal Palace and 70+ 42" plasma TVs with audio and video located throughout 4 levels of the Javits. The same content goes to the JumboTron and TVs Saturday through Wednesday. Show off you companies products and services where all attendees can see your advertisement.

Your advertisment will play 1 min for each hour of the show, Saturday through Wednesday. You can also split the 1 min per hour for 15 sec x 4 times per hour or 30 sec x 2 times per hour.

Every attendee at the Greater New York Dental Meeting must wear an identification badge. Supply us with approved lanyards and we will distribute them to all attendees. The badge holder kiosks are located on the registration level. Approximately 40,000. The Sponsoring company must supply the lanyards and have them approved to GNYDM standards.