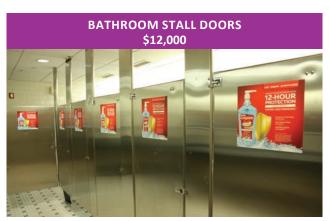

Capture the attention of all the attendees. Place fun and innovative 3M graphics in the bathrooms on the exhibit floor letting attendees know about your product and the location of your booth. Also included is a 1 meter sign at every door.