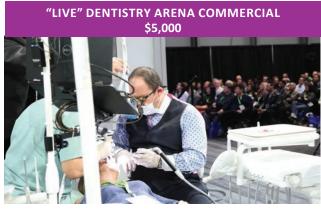

Create a 60 second commercial and information advertisement to be played in our 550 seat "Live" Patient Arena for 4 days. Your Advertisement will run during intermission between 9:30 a.m. – 5:00 p.m. This opportunity is limited to 4 companies to give you more exposure.