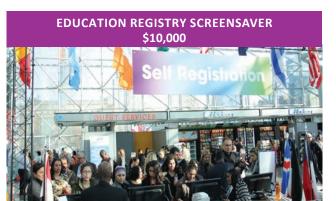

Designated areas on the Exhibit Floor are available for attendees to record Continuing Education Credits using the barcode on their badge. Sponsors receive recognition on individual computer terminals, in Greater New York Dental Meeting publications, as the sponsor.