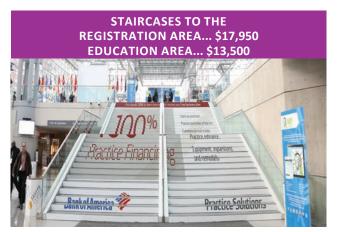

A two-sided banner (20' x 40') is placed over the grand staircase to the Crystal Palace Registration Area and Education Area. Sponsorship includes installation, teardown and Javits Center space rental, but does not include production costs.