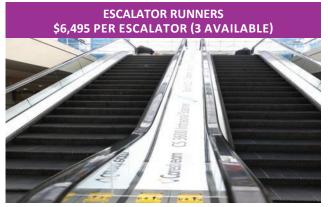

Escalator Runners feature the sponsor's message on a long banner running between the up and down escalators. Railing advertising also available on request.

A 3M adhesive graphic can be placed on the floor near the registration area or the exhibit hall. Sponsorship includes installation, teardown and Javits Center space rental and production costs.