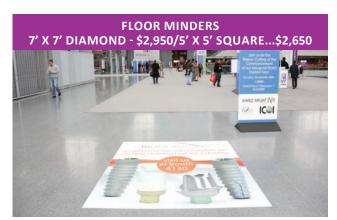

Escalator Runners feature the sponsor's message on a long banner running between the up and down escalators. Railing advertising also available on request.

A 3M adhesive graphic can be placed on the floor near the registration area or the exhibit hall. Sponsorship includes installation, teardown and Javits Center space rental and production costs.