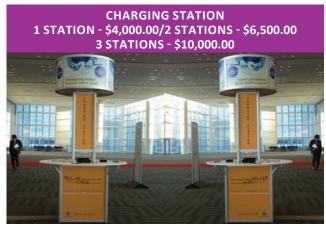

Help attendees "get a charge" by sponsoring the mobile charging station located on the exhibit floor. Includes companies advertising message on the free standing charging station.

Held on Monday, this traditional luncheon honors Presidents and Deans of Dental Organizations and schools throughout the world. A Celebrity speaker addresses the audience as a highlight of the event. Printed brochures are provided at each table, highlighting the speaker and sponsoring company. Sponsorship also includes a table at the luncheon for representatives of your company and the opportunity to distribute materials and/or giveaways. Signage and promotional materials including the Program & Exhibit Guide recognition are also included. Luncheon tickets are available for purchase by all attendees. Company recognition and pictures with the Celebrity prior to the luncheon are included.