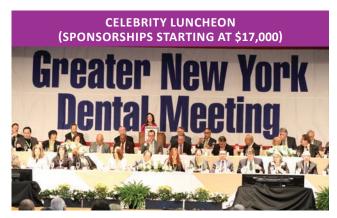

Help attendees "get a charge" by sponsoring the mobile charging station located on the exhibit floor. Includes companies advertising message on the free standing charging station.

Held on Monday, this traditional luncheon honors Presidents and Deans of Dental Organizations and schools throughout the world. A Celebrity speaker addresses the audience as a highlight of the event. Printed brochures are provided at each table, highlighting the speaker and sponsoring company. Sponsorship also includes a table at the luncheon for representatives of your company and the opportunity to distribute materials and/or giveaways. Signage and promotional materials including the Program & Exhibit Guide recognition are also included. Luncheon tickets are available for purchase by all attendees. Company recognition and pictures with the Celebrity prior to the luncheon are included.