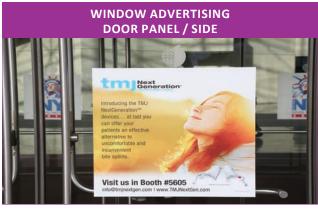

Placed eye-level, 2'x2' square 3M graphics on the glass doors along the entrance to the Crystal Palace. This includes installation, teardown, Javits Center space rental and cost of production. Minimum of eight. Double-sided available for an additional \$60 per panel.