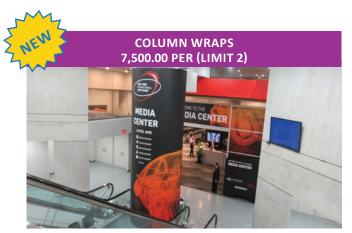

Located in prime, high-traffic locations, the Indoor Column Wraps are a great way to get noticed by buyers as they make their way through the registration lobby and to the exhibit halls. Wrap your brand on one of many available locations sure to make a BIG impact.